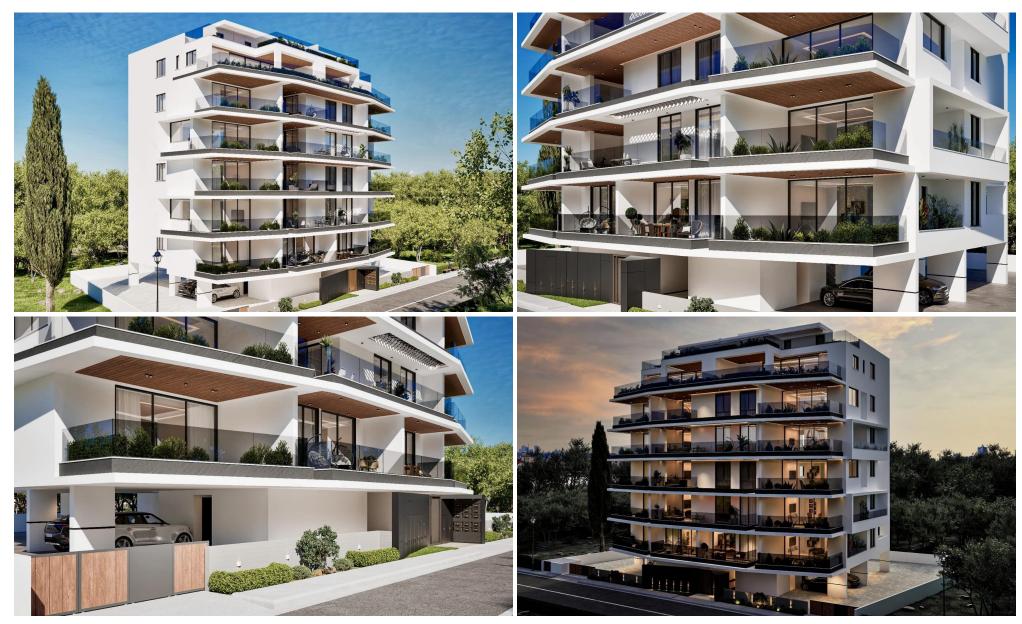

## 2 Bedroom Apartment for Sale in Larnaca District

This iconic six-story building features 18 luxurious units, including 4 onebedroom apartments, 9 two-bedroom apartments, 3 three-bedroom apartments, and two exquisite penthouses, each with a private pool.

This project has distinctive glass facades and elegant design create a landmark presence, offering residents unparalleled sophistication and comfort.

Each residence is thoughtfully designed with floor-to-ceiling windows, providing sweeping views and an abundance of natural light. Residence will enjoy secure parking, dedicated storage, and a truly elevated lifestyle where modern elegance meets the beauty of Larnaca's natural surroundings.