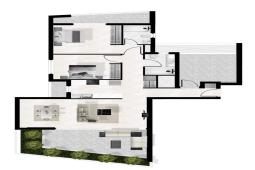

| Property Info                                                             | Plot / Area Info    |         |              | Additional info                                         |                                              |  |
|---------------------------------------------------------------------------|---------------------|---------|--------------|---------------------------------------------------------|----------------------------------------------|--|
| Covered Area<br>Covered Veranda<br>Floor Number<br>Total Number of Floors | 121<br>28<br>3<br>6 | Parking | Covered, Yes | Reference Number Property type Condition Bathrooms View | 4761 Apartment Under Construction 2 Sea view |  |