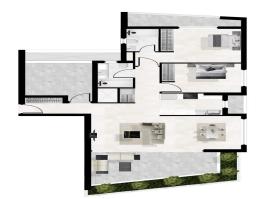

| Property Info                                                             |                     | Plot / Area Info |              | Additional info                                         |                                              |
|---------------------------------------------------------------------------|---------------------|------------------|--------------|---------------------------------------------------------|----------------------------------------------|
| Covered Area<br>Covered Veranda<br>Floor Number<br>Total Number of Floors | 121<br>28<br>3<br>6 | Parking          | Covered, Yes | Reference Number Property type Condition Bathrooms View | 4763 Apartment Under Construction 2 Sea view |