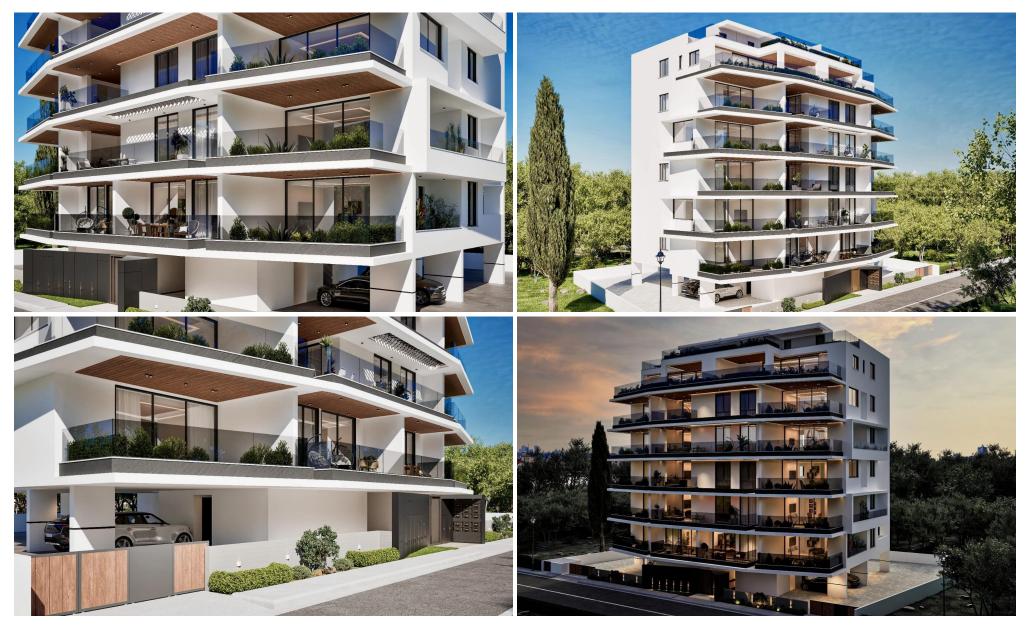

## 2 Bedroom Apartment for Sale in Larnaca District

This iconic six-story building features 18 luxurious units, including 4 onebedroom apartments, 9 two-bedroom apartments, 3 three-bedroom apartments, and two exquisite penthouses, each with a private pool.

This project has distinctive glass facades and elegant design create a landmark presence, offering residents unparalleled sophistication and comfort.

Each residence is thoughtfully designed with floor-to-ceiling windows, providing sweeping views and an abundance of natural light. Residence will enjoy secure parking, dedicated storage, and a truly elevated lifestyle where modern elegance meets the beauty of Larnaca's natural surroundings.