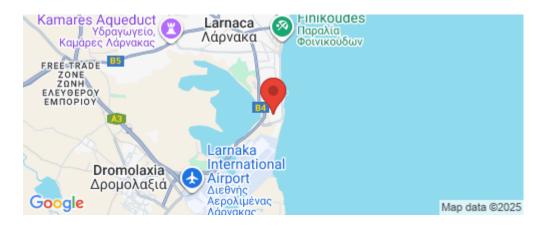

| Amenities | Location        |  |  |  |
|-----------|-----------------|--|--|--|
| • Parking | Region: Larnaca |  |  |  |

Coordinates: 34.893569664502 / 33.635276551309

Price: €390 000 + VAT

VAT for this property is €19,500 or €74,100. VAT usually is 19%. If it is your first purchase of property, you can have VAT reduced to 5% for the first 150sq.m. of the property.