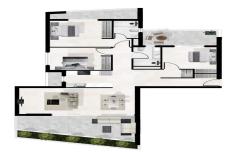

| Property Info          |                                                                   | Plot / Area Info | )            | Additional info  |                    |
|------------------------|-------------------------------------------------------------------|------------------|--------------|------------------|--------------------|
| Covered Area           | 127                                                               |                  |              | Reference Number | 4764               |
| Covered Veranda        | 20                                                                |                  |              | Property type    | Apartment          |
| Uncovered Veranda      | 9                                                                 | Parking          | Covered, Yes | Condition        | Under Construction |
| Floor Number           | 5                                                                 |                  |              | Bathrooms        | 2                  |
| Total Number of Floors | 6                                                                 |                  |              | View             | Sea view           |
| Amenities              | Location                                                          |                  |              |                  |                    |
| • Parking              | Region: Larnaca<br>Coordinates: 34.893569664502 / 33.635276551309 |                  |              |                  |                    |