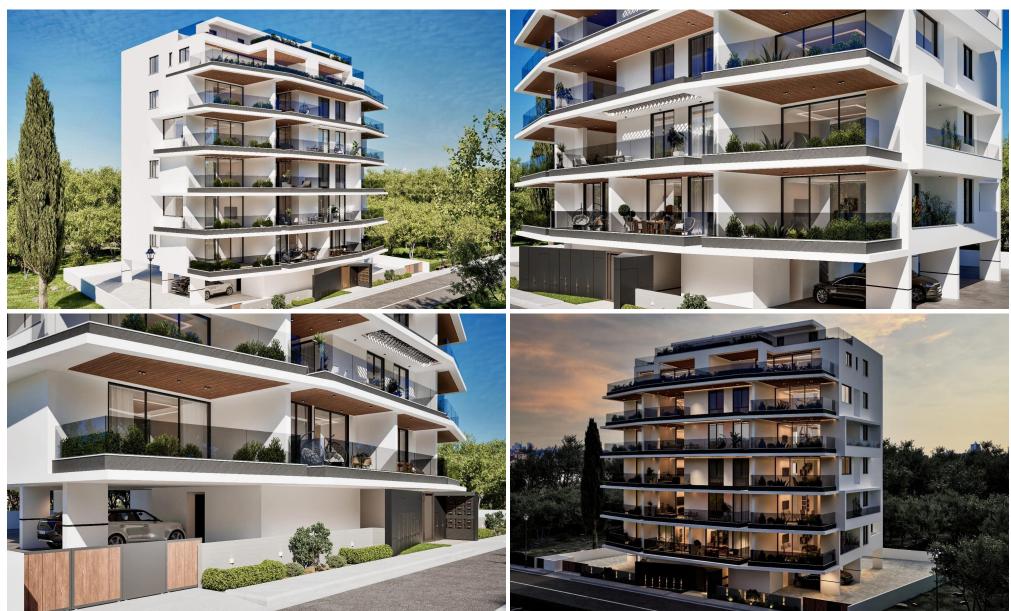

### **3 Bedroom Apartment for Sale in Larnaca District**

This iconic six-story building features 18 luxurious units, including 4 onebedroom apartments, 9 two-bedroom apartments, 3 three-bedroom apartments, and two exquisite penthouses, each with a private pool.

This project has distinctive glass facades and elegant design create a landmark presence, offering residents unparalleled sophistication and comfort.

Each residence is thoughtfully designed with floor-to-ceiling windows, providing sweeping views and an abundance of natural light. Residence will enjoy secure parking, dedicated storage, and a truly elevated lifestyle where modern elegance meets the beauty of Larnaca's natural surroundings.