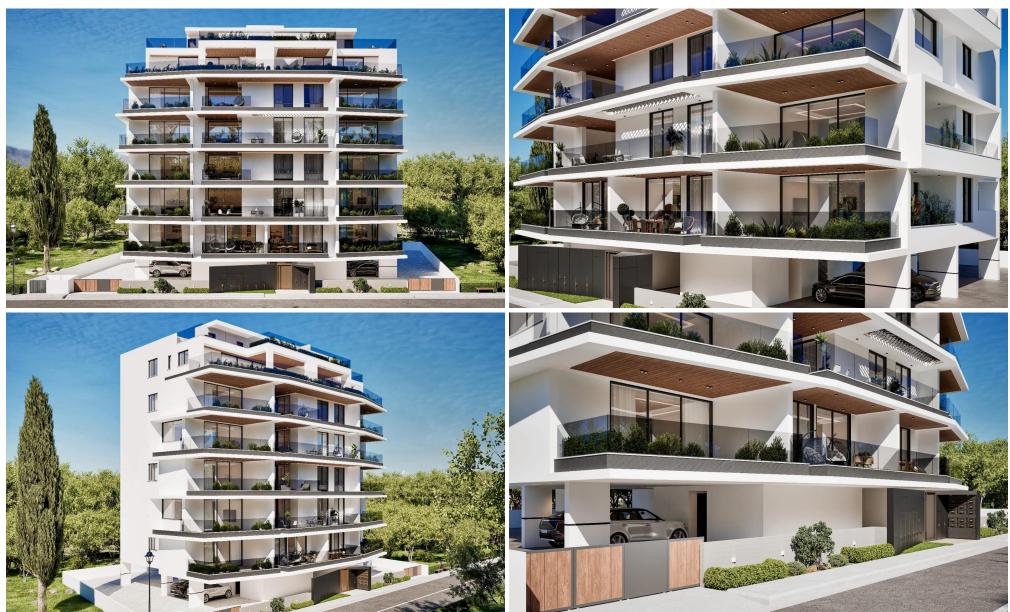

### **2 Bedroom Apartment for Sale in Larnaca District**

This iconic six-story building features 18 luxurious units, including 4 onebedroom apartments, 9 two-bedroom apartments, 3 three-bedroom apartments, and two exquisite penthouses, each with a private pool.

This project has distinctive glass facades and elegant design create a landmark presence, offering residents unparalleled sophistication and comfort.

Each residence is thoughtfully designed with floor-to-ceiling windows, providing sweeping views and an abundance of natural light. Residence will enjoy secure parking, dedicated storage, and a truly elevated lifestyle where modern elegance meets the beauty of Larnaca's natural surroundings.