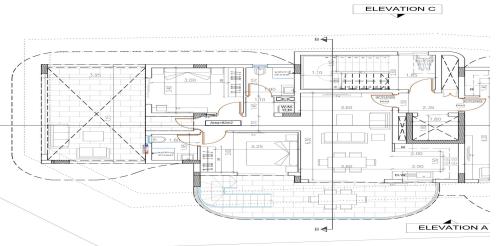

| Property Info            |     | Plot / Area Info |              | <b>Additional info</b> |                           |
|--------------------------|-----|------------------|--------------|------------------------|---------------------------|
| Covered Area             | 107 |                  |              |                        |                           |
| Covered Veranda          | 25  |                  |              | Reference Number       | 4776                      |
| Uncovered Veranda        | 30  | Parking          | Covered, Yes | Property type          | Apartment                 |
| Floor Number             | 4   |                  |              | Condition              | <b>Under Construction</b> |
| Total Number of Floors 4 |     |                  |              | Bathrooms              | 2                         |
| Energy Efficiency        | A   |                  |              |                        |                           |