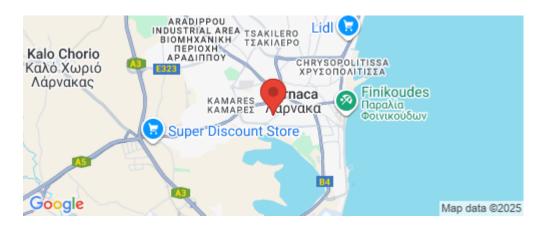

Amenities Location

Location: Drosia Region: Larnaca

Coordinates: 34.914079819139 / 33.613389735159

Roof Garden

Price: €350 000 + VAT

VAT for this property is €17,500 or €66,500. VAT usually is 19%. If it is your first purchase of property, you can have VAT reduced to 5% for the first 150sq.m. of the property.