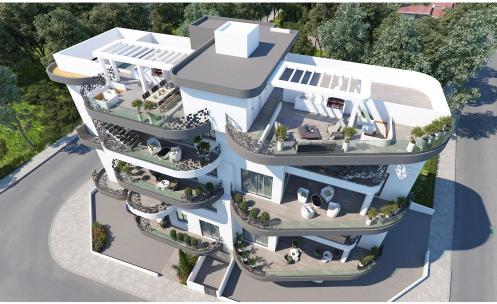

## 2 Bedroom Apartment for Sale in Drosia, Larnaca District

This stunning and modern building is situated on a corner plot and will consist 1,2-,& 3-bedroom apartments with large terraces and penthouses with roof garden.