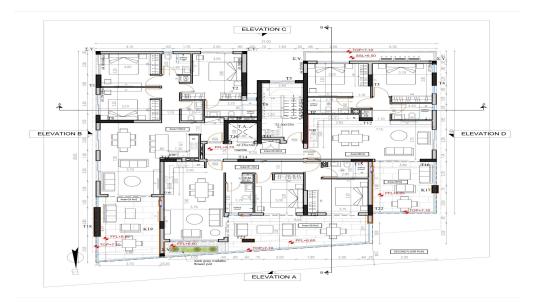

| Property Info        |              | Plot / Area Info                                      | 0                | Additional info  |                    |
|----------------------|--------------|-------------------------------------------------------|------------------|------------------|--------------------|
| Covered Area         | 100          |                                                       |                  | Reference Number | 4789               |
| Covered Veranda      | 20           |                                                       |                  | Property type    | Apartment          |
| Floor Number         | 2            | Parking                                               | Covered, Yes     | Condition        | Under Construction |
| Total Number of Floo | ors <b>3</b> |                                                       |                  | Bathrooms        | 2                  |
| Energy Efficiency    | Α            |                                                       |                  | View             | Mountains view     |
| Amenities            | Loca         | tion                                                  |                  |                  |                    |
| • Parking            |              | on: <b>Larnaca</b><br>dinates: <b>34.932473887007</b> | / 33.62135052681 |                  |                    |