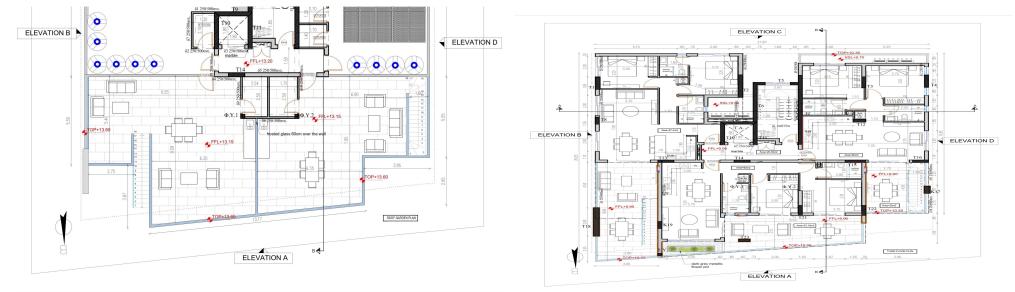

| Property Info                   |     | Plot / Area Info                                                 | )            | Additional info  |                    |  |
|---------------------------------|-----|------------------------------------------------------------------|--------------|------------------|--------------------|--|
| Covered Area                    | 100 |                                                                  |              | Reference Number | 4791               |  |
| Covered Veranda                 | 20  |                                                                  |              | Property type    | Apartment          |  |
| Floor Number                    | 3   | Parking                                                          | Covered, Yes | Condition        | Under Construction |  |
| Total Number of Floors <b>3</b> |     |                                                                  |              | Bathrooms        | 2                  |  |
| Energy Efficiency               | Α   |                                                                  |              | View             | Mountains view     |  |
| Amenities                       |     | Location                                                         |              |                  |                    |  |
| • Roof Garden                   |     | Region: Larnaca<br>Coordinates: 34.932473887007 / 33.62135052681 |              |                  |                    |  |