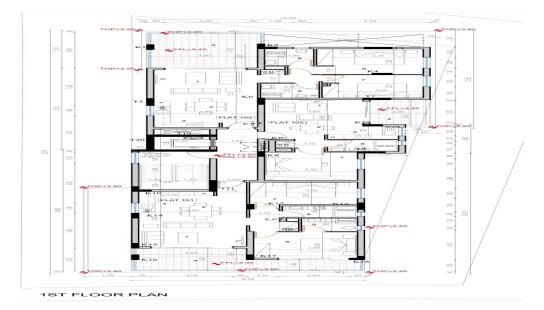

| Property Info        |              | Plot / Area Info                                                  |              | Additional info  |                    |  |  |
|----------------------|--------------|-------------------------------------------------------------------|--------------|------------------|--------------------|--|--|
| Covered Area         | 102          |                                                                   |              | Reference Number | 4797               |  |  |
| Covered Veranda      | 19           |                                                                   |              | Property type    | Apartment          |  |  |
| Floor Number         | 1            | Parking                                                           | Covered, Yes | Condition        | Under Construction |  |  |
| Total Number of Floo | ors <b>4</b> |                                                                   |              | Bathrooms        | 2                  |  |  |
| Energy Efficiency    | Α            |                                                                   |              | View             | Mountains view     |  |  |
| Amenities            | I            | Location                                                          |              |                  |                    |  |  |
| Parking              |              | Region: Larnaca<br>Coordinates: 34.932104462804 / 33.612209567899 |              |                  |                    |  |  |