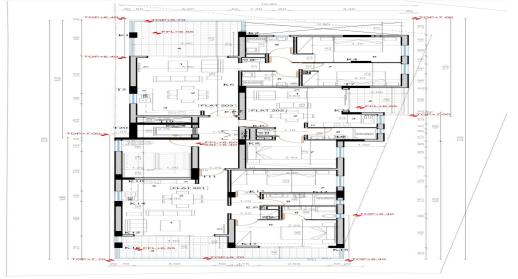

------------------------|----------|-------------------------------------|----------------------|-----------------|------|--|--|--|--|
| Representative: RealDeal Estates |          |                                     |                      |                 |      |  |  |  |  |

| Registration number               | 1311  | Email      | info@realdeal.cy                          |
|-----------------------------------|-------|------------|-------------------------------------------|
| License number                    | 347/E | Legal name | Esperia Estates (Limassol-Paphos) Limited |
| Phone: +35725255505, +35794001333 |       |            |                                           |

#### **Price change history**

€220 000 on May 16, 2025

#### www.index.cy - All Cyprus Real Estate







2ND ELOOP PLAN