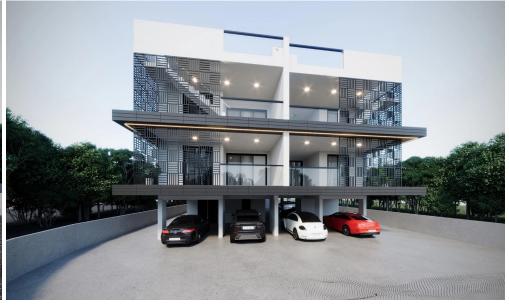

## 2 Bedroom Apartment for Sale in Livadia Larnakas, Larnaca District

Set on a corner plot facing a green park area in the heart of Livadhia village, this project is perfectly situated for fast and easy access to schools, supermarkets, cafes, bars and restaurants as well as all that the Dekelia Road coastline has to offer including its' blue flag beaches.

Larnaca town is a mere 10-minute drive from this point and the highway network is virtually on the doorstep.

A modern style building with an array of artistic design features throughout.

As an A class building you can expect high quality materials and finishes to this project. For those of you who are considering buying in Livadhia, this is an opportunity not to be missed.

| Property Info          |     | Plot / Area I | nfo          | Additional info                |                    |
|------------------------|-----|---------------|--------------|--------------------------------|--------------------|
| Covered Area           | 102 |               |              | Reference Number Property type | 4812               |
| Covered Veranda        | 20  |               |              |                                | Apartment          |
| Floor Number           | 2   | Parking       | Covered, Yes |                                |                    |
| Total Number of Floors | 2   |               |              | Condition                      | Under Construction |
| Energy Efficiency      | Α   |               |              | Bathrooms                      | 2                  |