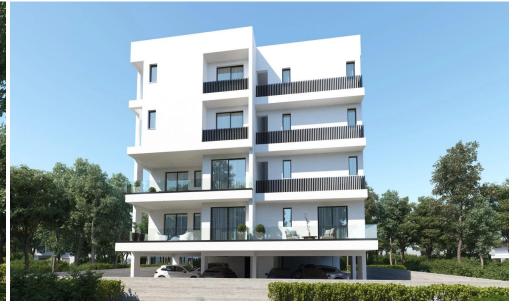

## 2 Bedroom Apartment for Sale in Larnaca District

Set on a corner plot facing a green park area in the heart of Livadhia village, this project is perfectly situated for fast and easy access to schools, supermarkets, cafes, bars and restaurants as well as all that the Dekelia Road coastline has to offer including its' blue flag beaches.

Larnaca town is a mere 10-minute drive from this point and the highway network is virtually on the doorstep.

A modern style building with an array of artistic design features throughout.

As an A class building you can expect high quality materials and finishes to this project. For those of you who are considering buying in Livadhia, this is an opportunity not to be missed.

| Property Info        |              | Plot / Area Info |              | <b>Additional info</b> |                           |
|----------------------|--------------|------------------|--------------|------------------------|---------------------------|
| Covered Area         | 102          |                  |              | Reference Number       | 4814                      |
| Covered Veranda      | 23           |                  |              | Property type          | Apartment                 |
| Floor Number         | 4            | Parking          | Covered, Yes | Condition              | <b>Under Construction</b> |
| Total Number of Floo | ors <b>4</b> |                  |              | Bathrooms              | 2                         |
| Energy Efficiency    | Α            |                  |              | View                   | <b>Mountains view</b>     |