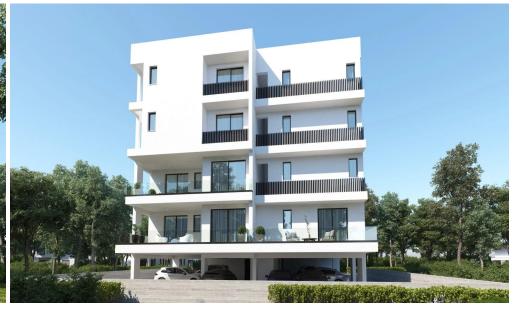

## 2 Bedroom Apartment for Sale in Larnaca District

Set on a corner plot facing a green park area in the heart of Livadhia village, this project is perfectly situated for fast and easy access to schools, supermarkets, cafes, bars and restaurants as well as all that the Dekelia Road coastline has to offer including its' blue flag beaches.

Larnaca town is a mere 10-minute drive from this point and the highway network is virtually on the doorstep.

A modern style building with an array of artistic design features throughout.

As an A class building you can expect high quality materials and finishes to this project. For those of you who are considering buying in Livadhia, this is an opportunity not to be missed.

| Property Info          |    | Plot / Area In | fo           | Additional info  |                           |
|------------------------|----|----------------|--------------|------------------|---------------------------|
| Covered Area           | 97 |                |              | Reference Number | 4815                      |
| Covered Veranda        | 16 |                |              | Property type    | Apartment                 |
| Floor Number           | 4  | Parking        | Covered, Yes | Condition        | <b>Under Construction</b> |
| Total Number of Floors | 4  |                |              | Bathrooms        | 2                         |
| Energy Efficiency      | A  |                |              | View             | <b>Mountains view</b>     |