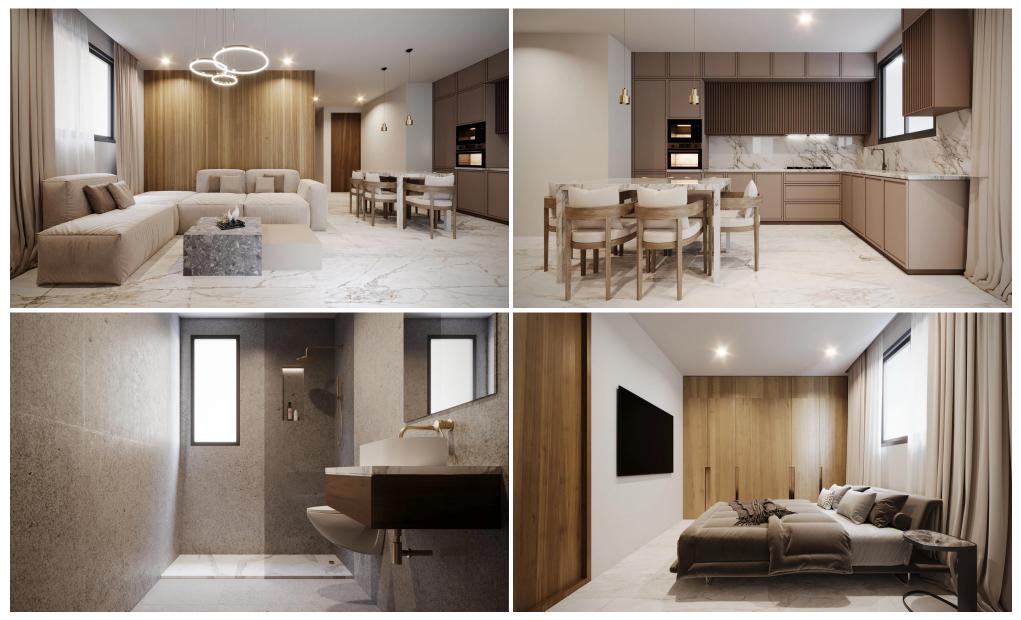

### **1** Bedroom Apartment for Sale in Kamares, Larnaca District

The building is comprised of one and two bed apartments all with en-suite bathrooms with new style walk in showers, large veranda, private covered parking and storage room. The internal areas have been designed to offer maximum comfort and convenient living. Customized modern kitchens with granite worktops are also incorporated.