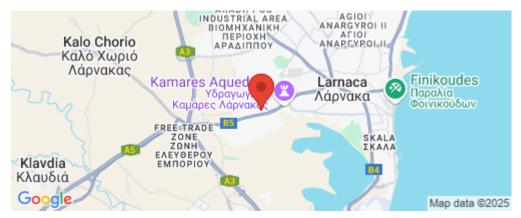

This very eloquently named building is located in a quiet residential area in the city suburbs, near the famous Kamares viaduct. It is also in close proximity to supermarkets, schools, entertainment facilities and other local amenities, including the new Mall of Larnaca. There is very easy access to the town center, the highway network and Larnaca Airport f...

| Property Info       |                                            | Plot / Area I      | nfo                                    | Additional info  |                    |
|---------------------|--------------------------------------------|--------------------|----------------------------------------|------------------|--------------------|
| Covered Area        | 60                                         |                    |                                        | Reference Number | 4820               |
| Covered Veranda     | 10                                         |                    |                                        | Property type    | Apartment          |
| Floor Number        | 1                                          | Parking            | Covered, Yes                           | Condition        | Under Construction |
| Total Number of Flo | ors <b>3</b>                               |                    |                                        | Bathrooms        | 1                  |
| Energy Efficiency   | Α                                          |                    |                                        | View             | Mountains view     |
| Amenities           | Location                                   |                    |                                        |                  |                    |
| Parking             | Location: Kamares<br>Coordinates: 34.91210 | 9095832 / 33.59229 | Region: Larnaca<br>2 / 33.592296848172 |                  |                    |