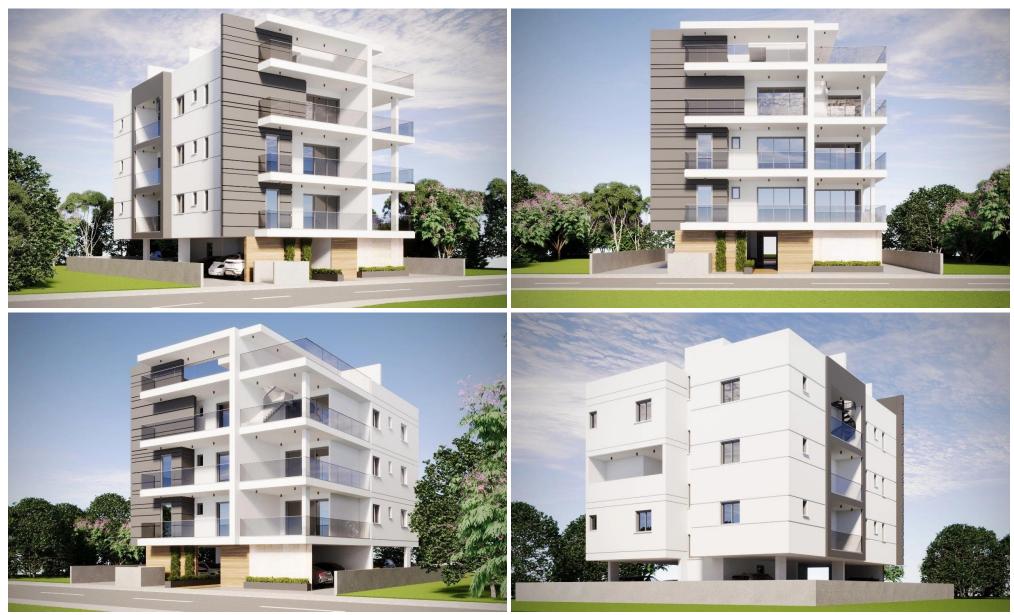

### **1** Bedroom Apartment for Sale in Kamares, Larnaca District

The building is comprised of one and two bed apartments all with en-suite bathrooms with new style walk in showers, large veranda, private covered parking and storage room. The internal areas have been designed to offer maximum comfort and convenient living. Customized modern kitchens with granite worktops are also incorporated.

This very eloquently named building is located in a quiet residential area in the city suburbs, near the famous Kamares viaduct. It is also in close proximity to supermarkets, schools, entertainment facilities and other local amenities, including the new Mall of Larnaca. There is very easy access to the town center, the highway network and Larnaca Airport f...