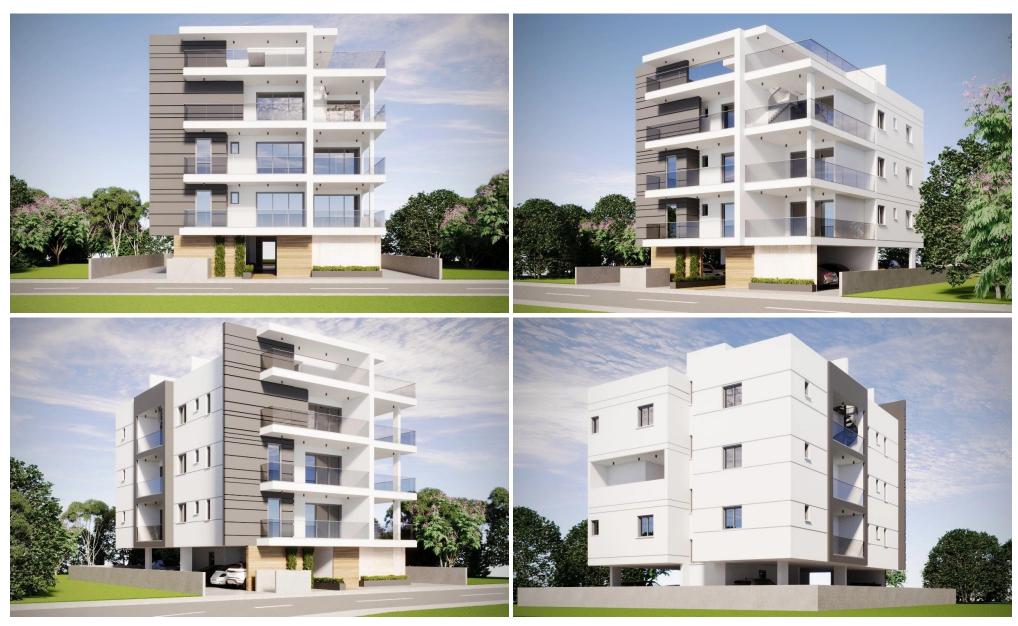

## 2 Bedroom Apartment for Sale in Kamares, Larnaca District

The building is comprised of one and two bed apartments all with en-suite bathrooms with new style walk in showers, large veranda, private covered parking and storage room. The internal areas have been designed to offer maximum comfort and convenient living. Customized modern kitchens with granite worktops are also incorporated.

This very eloquently named building is located in a quiet residential area in the city suburbs, near the famous Kamares viaduct. It is also in close proximity to supermarkets, schools, entertainment facilities and other local amenities, including the new Mall of Larnaca. There is very easy access to the town center, the highway network and Larnaca Airport f...