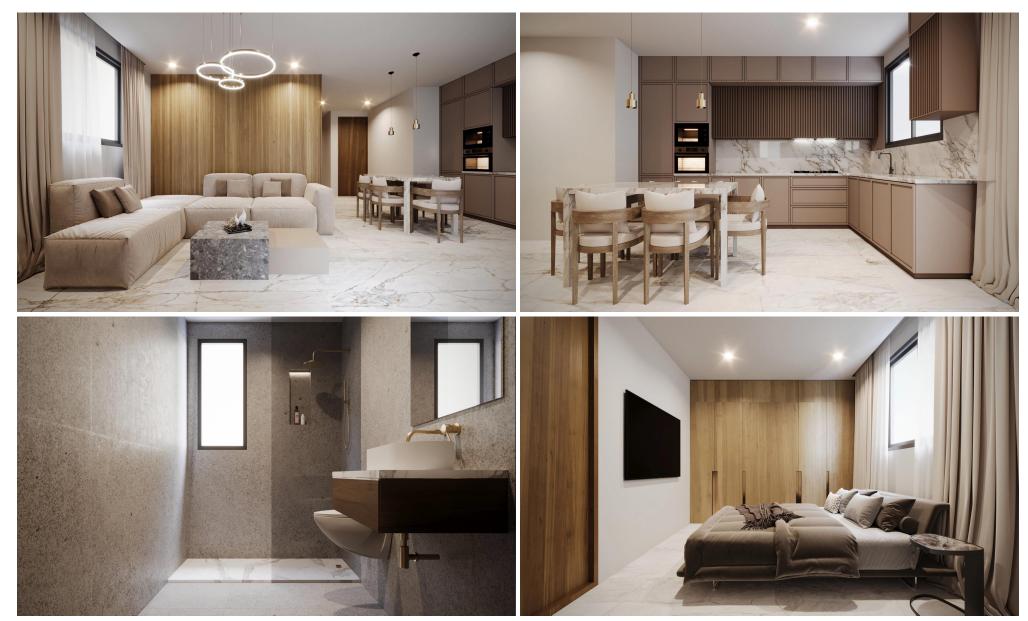

## 2 Bedroom Apartment for Sale in Kamares, Larnaca District

The building is comprised of one and two bed apartments all with en-suite bathrooms with new style walk in showers, large veranda, private covered parking and storage room. The internal areas have been designed to offer maximum comfort and convenient living. Customized modern kitchens with granite worktops are also incorporated.