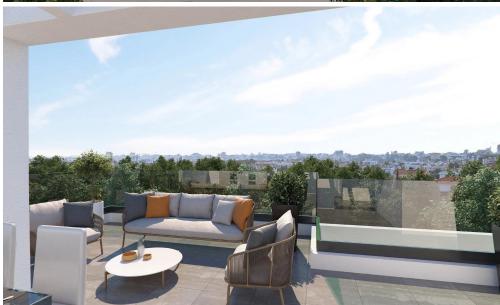

## Amenities Location

• Roof Garden Region: Larnaca

Coordinates: 34.925991130351 / 33.616372346878

Price: €325 000 + VAT

VAT for this property is €16,250 or €61,750. VAT usually is 19%. If it is your first purchase of property, you can have VAT reduced to 5% for the first 150sq.m. of the property.