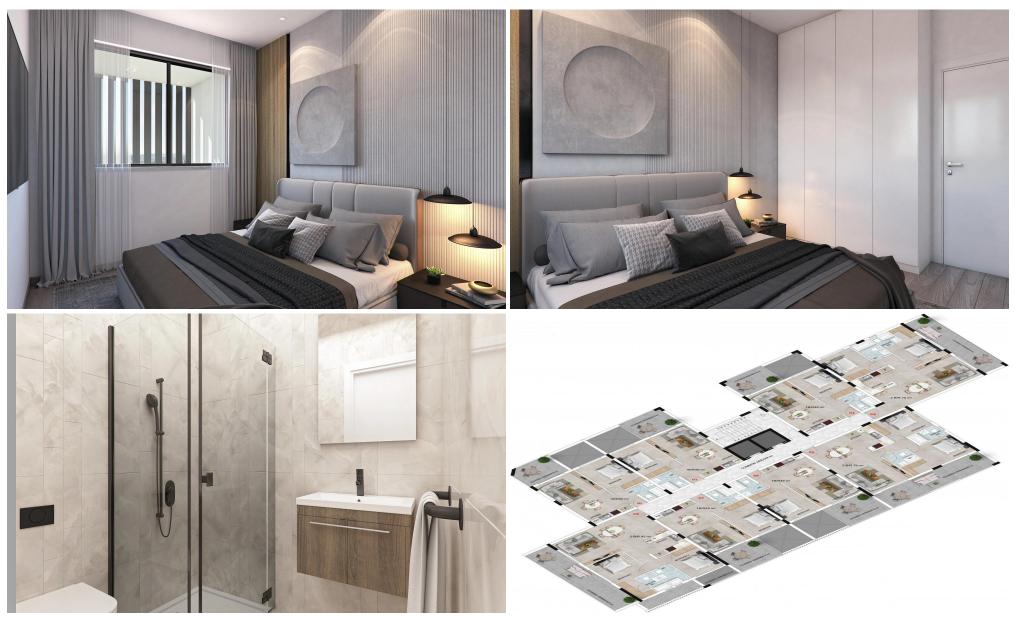

This residential development will consist of 1-, 2-bedroom and 3-bedroom apartments and penthouses, with spacious verandas, which promise their residents moments of relaxation and comfort. This beautiful complex has a swimming pool exclusively for the ow...

| Property Info                                                             |                                                                   | Plot / Area In  | nfo                         | Additional info                                |                        |  |
|---------------------------------------------------------------------------|-------------------------------------------------------------------|-----------------|-----------------------------|------------------------------------------------|------------------------|--|
| Covered Area<br>Covered Veranda<br>Floor Number<br>Total Number of Floors | 59<br>10<br>1<br>4                                                | Pool<br>Parking | Common, Yes<br>Covered, Yes | Reference Number<br>Property type<br>Bathrooms | 4827<br>Apartment<br>1 |  |
| Amenities                                                                 | Location                                                          |                 |                             |                                                |                        |  |
| Parking                                                                   | Region: Larnaca<br>Coordinates: 34.928207815765 / 33.616147030238 |                 |                             |                                                |                        |  |