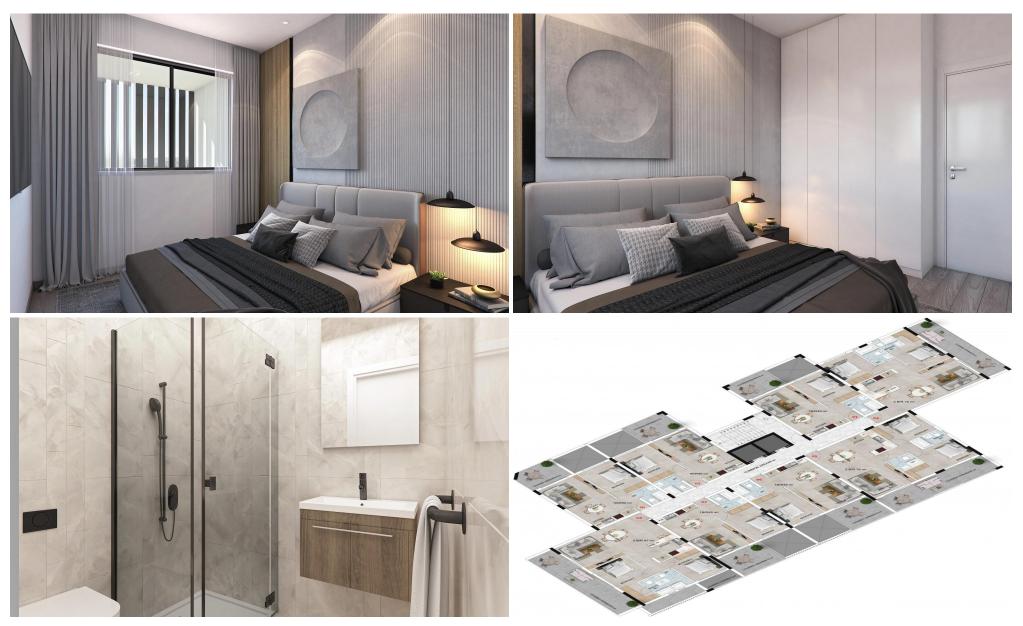

## 1 Bedroom Apartment for Sale in Larnaca District

An impressive residential apartment project located into one of the desired central residential areas of Larnaka.

Placed, right behind of Stratigou Timagia street it is surrounded by shops, amenities, banks, grocery shops, restaurants, banks, retail shops and more. All of them within walking distance. Larnaca Marina, Land of Tomorrow, Phinikoudes Tourist area and Metropolis Mall is just 5 minutes drive away from the project.

This residential development will consist of 1-, 2-bedroom and 3-bedroom apartments and penthouses, with spacious verandas, which promise their residents moments of relaxation and comfort. This beautiful complex has a swimming pool exclusively for the ow...

| Property Info          | Plot / Area Info |         | nfo          | Additional info  |           |
|------------------------|------------------|---------|--------------|------------------|-----------|
| Covered Area           | 58               |         |              | Deference Number | 4828      |
| Covered Veranda        | 9                | Pool    | Common, Yes  | Reference Number |           |
| Floor Number           | 1                | Parking | Covered, Yes | Property type    | Apartment |
| Total Number of Floors | 4                |         |              | Bathrooms        | 1         |