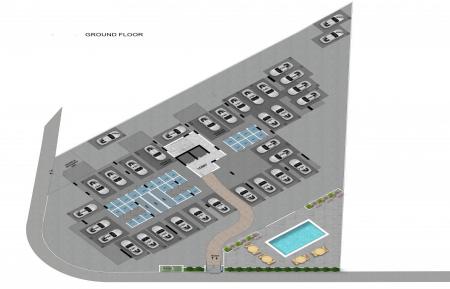

This residential development will consist of 1-, 2-bedroom and 3-bedroom apartments and penthouses, with spacious verandas, which promise their residents moments of relaxation and comfort. This beautiful complex has a swimming pool exclusively for the ow...

| Property Info          |    | Plot / Area Info |              | Additional info            |                |
|------------------------|----|------------------|--------------|----------------------------|----------------|
| Covered Area           | 97 |                  |              | Reference Number           | 4829           |
| Covered Veranda        | 17 | Pool             | Common, Yes  |                            |                |
| Floor Number           | 1  | Parking          | Covered, Yes | Property type<br>Bathrooms | Apartment<br>2 |
| Total Number of Floors | 4  |                  |              |                            |                |