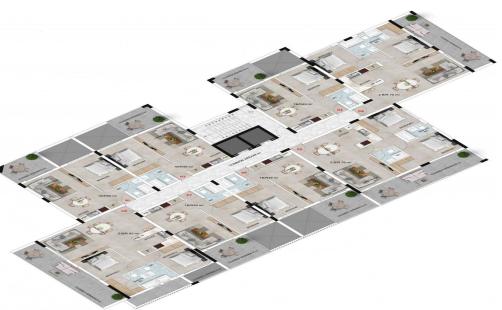

## 2 Bedroom Apartment for Sale in Larnaca District

An impressive residential apartment project located into one of the desired central residential areas of Larnaka.

Placed, right behind of Stratigou Timagia street it is surrounded by shops, amenities, banks, grocery shops, restaurants, banks, retail shops and more. All of them within walking distance. Larnaca Marina, Land of Tomorrow, Phinikoudes Tourist area and Metropolis Mall is just 5 minutes drive away from the project.

This residential development will consist of 1-, 2-bedroom and 3-bedroom apartments and penthouses, with spacious verandas, which promise their residents moments of relaxation and comfort. This beautiful complex has a swimming pool exclusively for the ow...

| Property Info          |    | Plot / Area Info |              | Additional info            |                |
|------------------------|----|------------------|--------------|----------------------------|----------------|
| Covered Area           | 97 |                  |              | Reference Number           | 4829           |
| Covered Veranda        | 17 | Pool             | Common, Yes  |                            |                |
| Floor Number           | 1  | Parking          | Covered, Yes | Property type<br>Bathrooms | Apartment<br>2 |
| Total Number of Floors | 4  |                  |              |                            |                |