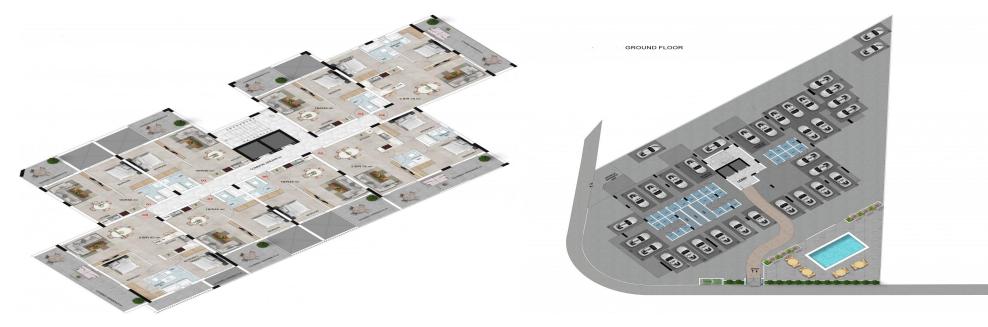

This residential development will consist of 1-, 2-bedroom and 3-bedroom apartments and penthouses, with spacious verandas, which promise their residents moments of relaxation and comfort. This beautiful complex has a swimming pool exclusively for the ow...

| Property Info          |     | Plot / Area In | fo           | Additional info  |           |
|------------------------|-----|----------------|--------------|------------------|-----------|
| Covered Area           | 100 |                |              | Deference Number | 4830      |
| Covered Veranda        | 22  | Pool           | Common, Yes  | Reference Number |           |
| Floor Number           | 1   | Parking        | Covered, Yes | Property type    | Apartment |
| Total Number of Floors | 4   |                |              | Bathrooms        | 2         |