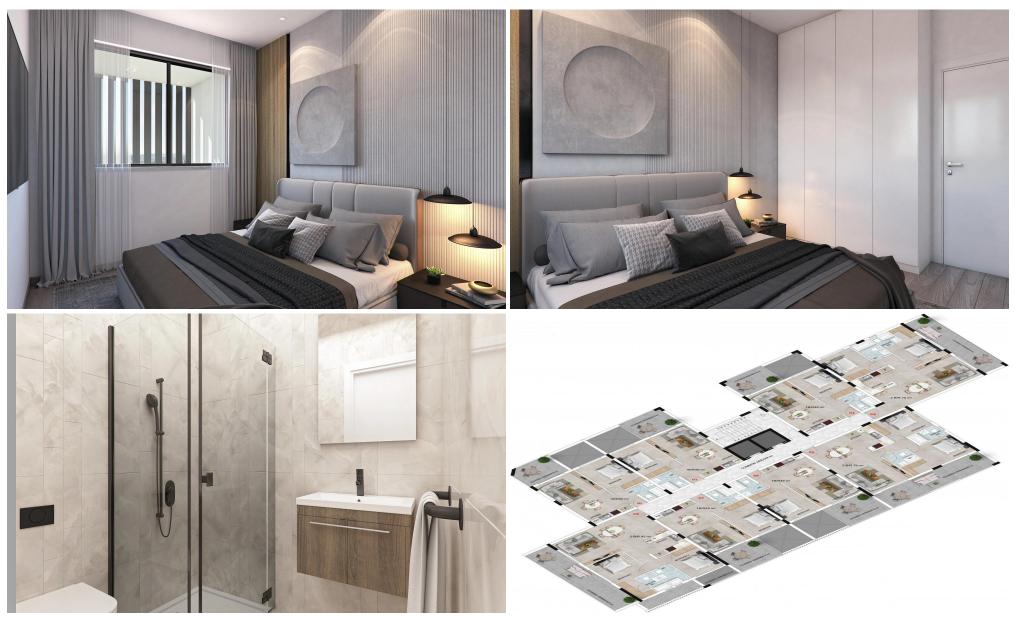

This residential development will consist of 1-, 2-bedroom and 3-bedroom apartments and penthouses, with spacious verandas, which promise their residents moments of relaxation and comfort. This beautiful complex has a swimming pool exclusively for the ow...

| Property Info                                                             |                                                | Plot / Area In  | fo                          | Additional info                                |                        |  |
|---------------------------------------------------------------------------|------------------------------------------------|-----------------|-----------------------------|------------------------------------------------|------------------------|--|
| Covered Area<br>Covered Veranda<br>Floor Number<br>Total Number of Floors | 58<br>9<br>2<br>4                              | Pool<br>Parking | Common, Yes<br>Covered, Yes | Reference Number<br>Property type<br>Bathrooms | 4836<br>Apartment<br>1 |  |
| Amenities                                                                 | Location<br>Region: Larnac                     | a               |                             |                                                |                        |  |
| Parking                                                                   | Coordinates: 34.928207815765 / 33.616147030238 |                 |                             |                                                |                        |  |