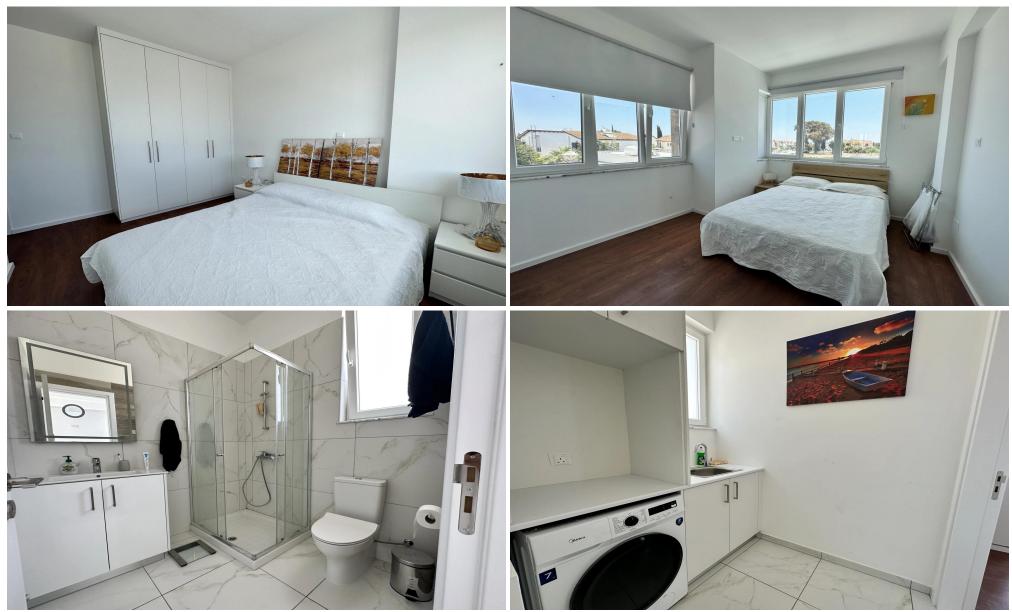

The project consists of 2 bungalows and 7 detached houses. The two bungalows and four of the detached houses come with swimming pool. All houses have south orientation making them airy...

| Property Info                                                             |                                            | Plot / Area Info             |                           | Additional info |                                 |
|---------------------------------------------------------------------------|--------------------------------------------|------------------------------|---------------------------|-----------------|---------------------------------|
| Covered Area<br>Covered Veranda<br>Total Number of F<br>Energy Efficiency | 153<br>18<br>Ioors 2<br>A                  | Plot area<br>Pool<br>Parking | Yes Property<br>Condition |                 | 4839<br>House<br>Brand New<br>3 |
| Amenities                                                                 | Location                                   |                              |                           |                 |                                 |
| • Parking                                                                 | Location: Pyla<br>Coordinates: 34.97761027 | 3204 / 33.67905020           | Region: Larnaca<br>7138   | a               |                                 |