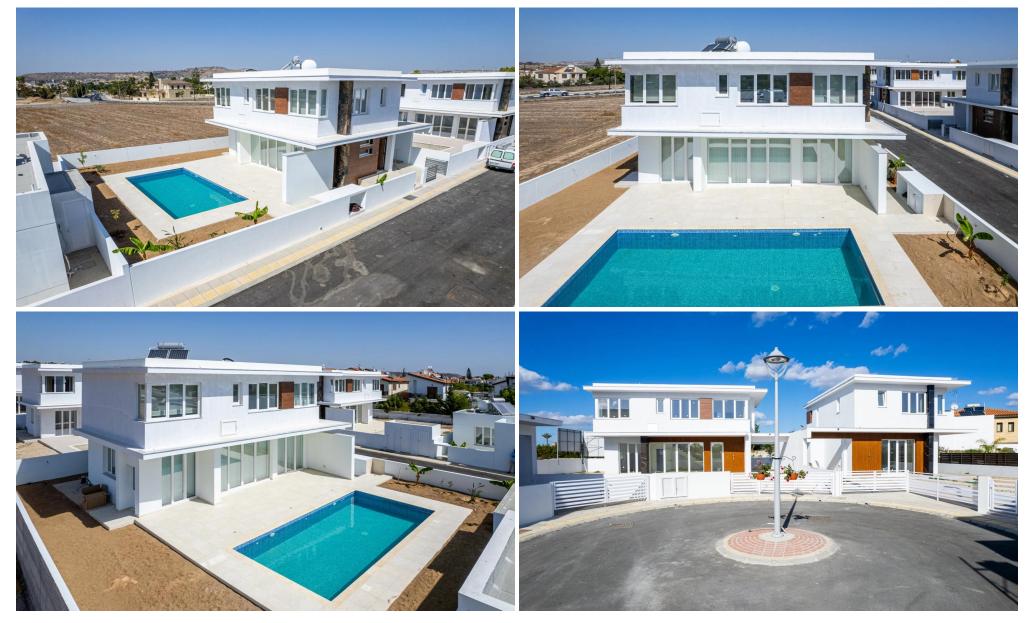

### **3** Bedroom House for Sale in Pyla, Larnaca District

This is a gated complex, excellently located in a quiet area and only 400m from Blue Flag sandy beach. The two universities of UCLAN in Pyla and American University of Cyprus in Livadia are easily accessible. The area also offers all the necessary amenities such as supermarkets, banks, pharmacies, shops as well as easy access to the highway linking all major towns in Cyprus, making the Larnaca International Airport only a 15 drive away and only 25 minutes to the famous Ayia Napa and Protaras resorts.

The project consists of 2 bungalows and 7 detached houses. The two bungalows and four of the detached houses come with swimming pool. All houses have south orientation making them airy...

| Property Info                                                             |                                            | Plot / Area Info             |                           | Additional info |                                 |
|---------------------------------------------------------------------------|--------------------------------------------|------------------------------|---------------------------|-----------------|---------------------------------|
| Covered Area<br>Covered Veranda<br>Total Number of F<br>Energy Efficiency | 153<br>18<br>Ioors 2<br>A                  | Plot area<br>Pool<br>Parking | Yes Property<br>Condition |                 | 4839<br>House<br>Brand New<br>3 |
| Amenities                                                                 | Location                                   |                              |                           |                 |                                 |
| • Parking                                                                 | Location: Pyla<br>Coordinates: 34.97761027 | 3204 / 33.67905020           | Region: Larnaca<br>7138   | a               |                                 |