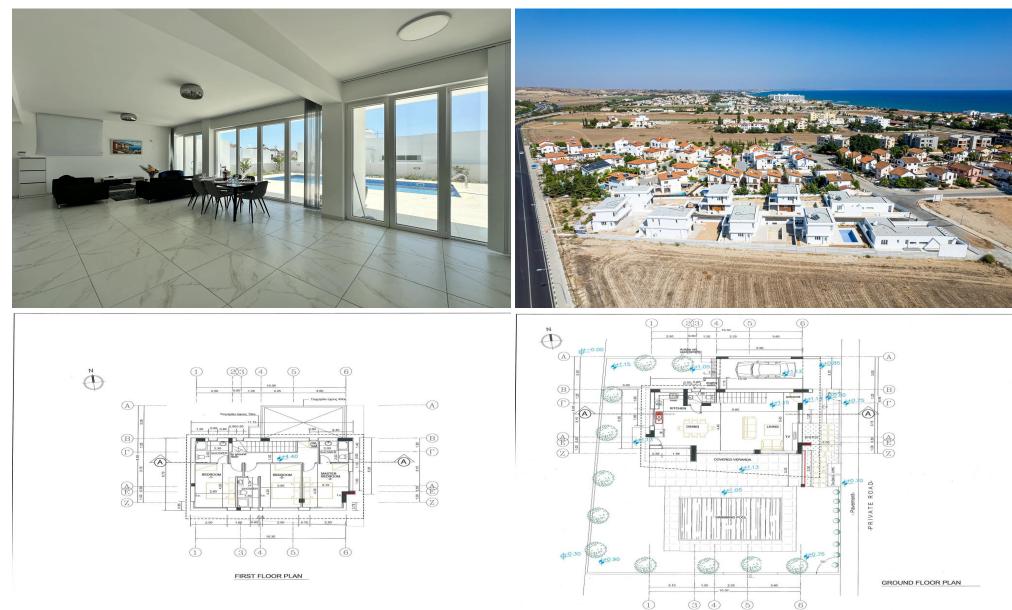

### **3** Bedroom House for Sale in Pyla, Larnaca District

This is a gated complex, excellently located in a quiet area and only 400m from Blue Flag sandy beach. The two universities of UCLAN in Pyla and American University of Cyprus in Livadia are easily accessible. The area also offers all the necessary amenities such as supermarkets, banks, pharmacies, shops as well as easy access to the highway linking all major towns in Cyprus, making the Larnaca International Airport only a 15 drive away and only 25 minutes to the famous Ayia Napa and Protaras resorts.

The project consists of 2 bungalows and 7 detached houses. The two bungalows and four of the detached houses come with swimming pool. All houses have south orientation making them airy...

| Property Info                                                             |                                            | Plot / Area Info             |                           | Additional info |                                 |
|---------------------------------------------------------------------------|--------------------------------------------|------------------------------|---------------------------|-----------------|---------------------------------|
| Covered Area<br>Covered Veranda<br>Total Number of F<br>Energy Efficiency | 153<br>18<br>Ioors 2<br>A                  | Plot area<br>Pool<br>Parking | Yes Property<br>Condition |                 | 4839<br>House<br>Brand New<br>3 |
| Amenities                                                                 | Location                                   |                              |                           |                 |                                 |
| • Parking                                                                 | Location: Pyla<br>Coordinates: 34.97761027 | 3204 / 33.67905020           | Region: Larnaca<br>7138   | a               |                                 |