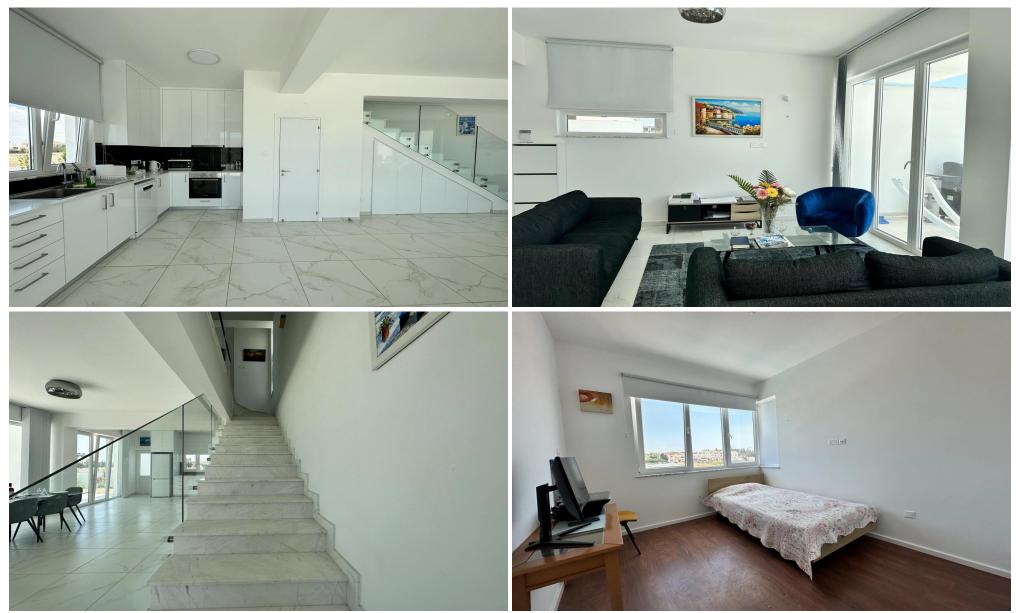

The project consists of 2 bungalows and 7 detached houses. The two bungalows and four of the detached houses come with swimming pool. All houses have south orientation making them airy...

| Property Info                                                             |                                            | Plot / Area Info             |                           | Additional info |                                 |
|---------------------------------------------------------------------------|--------------------------------------------|------------------------------|---------------------------|-----------------|---------------------------------|
| Covered Area<br>Covered Veranda<br>Total Number of F<br>Energy Efficiency | 153<br>18<br>Ioors 2<br>A                  | Plot area<br>Pool<br>Parking | Yes Property<br>Condition |                 | 4839<br>House<br>Brand New<br>3 |
| Amenities                                                                 | Location                                   |                              |                           |                 |                                 |
| • Parking                                                                 | Location: Pyla<br>Coordinates: 34.97761027 | 3204 / 33.67905020           | Region: Larnaca<br>7138   | a               |                                 |