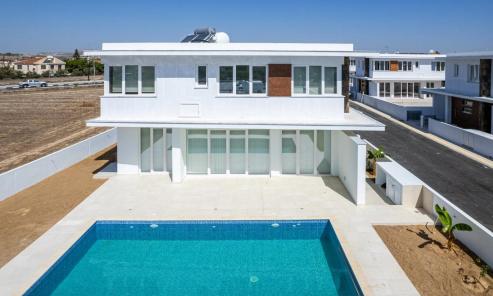

## 3 Bedroom House for Sale in Voroklini Tourist Area, Larnaca District

This is a gated complex, excellently located in a quiet area and only 400m from Blue Flag sandy beach. The two universities of UCLAN in Pyla and American University of Cyprus in Livadia are easily accessible. The area also offers all the necessary amenities such as supermarkets, banks, pharmacies, shops as well as easy access to the highway linking all major towns in Cyprus, making the Larnaca International Airport only a 15 drive away and only 25 minutes to the famous Ayia Napa and Protaras resorts.

The project consists of 2 bungalows and 7 detached houses. The two bungalows and four of the detached houses come with swimming pool. All houses have south orientation making them airy...

| Property Info          |     | Plot / Area Info                         |              | Additional info  |                  |
|------------------------|-----|------------------------------------------|--------------|------------------|------------------|
| Covered Area           | 153 | Plot area                                | 340          | Reference Number | 4839             |
| Covered Veranda        | 18  |                                          |              | Property type    | House            |
| Total Number of Floors | 2   | Pool <b>Yes</b><br>Parking <b>Covere</b> |              | Condition        | <b>Brand New</b> |
| Energy Efficiency      | A   |                                          | Covered, res | Bathrooms        | 3                |