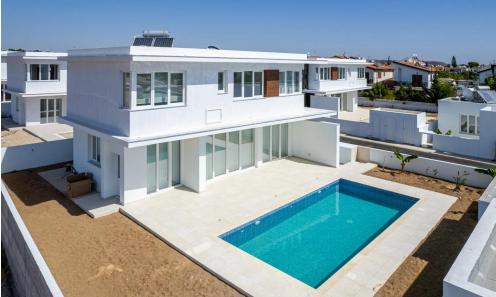

## 3 Bedroom House for Sale in Voroklini Tourist Area, Larnaca District

This is a gated complex, excellently located in a quiet area and only 400m from Blue Flag sandy beach. The two universities of UCLAN in Pyla and American University of Cyprus in Livadia are easily accessible. The area also offers all the necessary amenities such as supermarkets, banks, pharmacies, shops as well as easy access to the highway linking all major towns in Cyprus, making the Larnaca International Airport only a 15 drive away and only 25 minutes to the famous Ayia Napa and Protaras resorts.

The project consists of 2 bungalows and 7 detached houses. The two bungalows and four of the detached houses come with swimming pool. All houses have south orientation making them airy...

| Property Info          |     | Plot / Area Info                         |              | Additional info  |                  |
|------------------------|-----|------------------------------------------|--------------|------------------|------------------|
| Covered Area           | 153 | Plot area                                | 340          | Reference Number | 4839             |
| Covered Veranda        | 18  |                                          |              | Property type    | House            |
| Total Number of Floors | 2   | Pool <b>Yes</b><br>Parking <b>Covere</b> |              | Condition        | <b>Brand New</b> |
| Energy Efficiency      | A   |                                          | Covered, res | Bathrooms        | 3                |