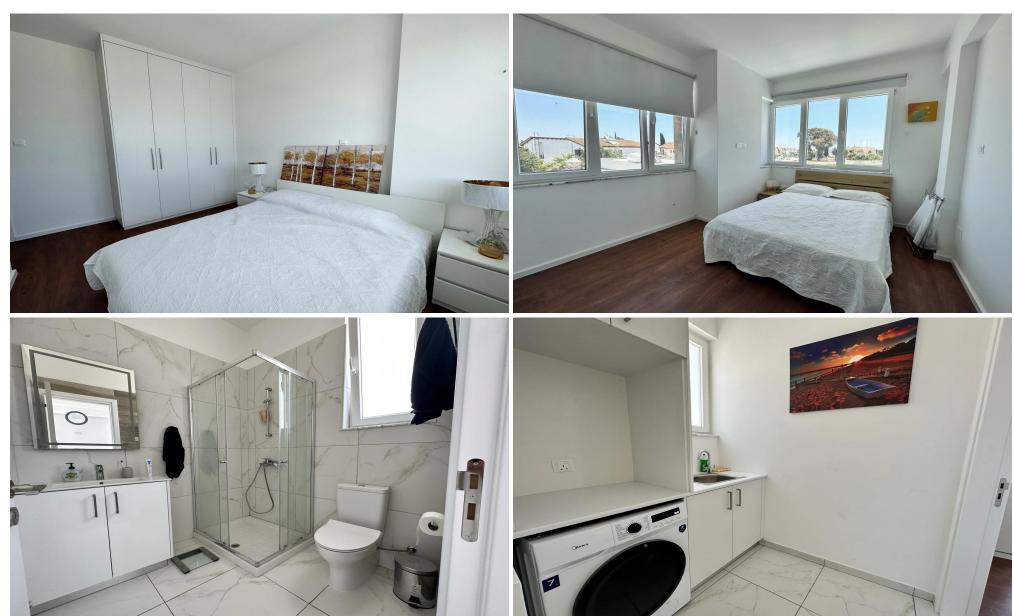

The project consists of 2 bungalows and 7 detached houses. The two bungalows and four of the detached houses come with swimming pool. All houses have south orientation making them airy...

| Property Info          |     | Plot / Area Info                         |              | Additional info  |                  |
|------------------------|-----|------------------------------------------|--------------|------------------|------------------|
| Covered Area           | 153 | Plot area                                | 340          | Reference Number | 4839             |
| Covered Veranda        | 18  |                                          |              | Property type    | House            |
| Total Number of Floors | 2   | Pool <b>Yes</b><br>Parking <b>Covere</b> |              | Condition        | <b>Brand New</b> |
| Energy Efficiency      | A   |                                          | Covered, res | Bathrooms        | 3                |