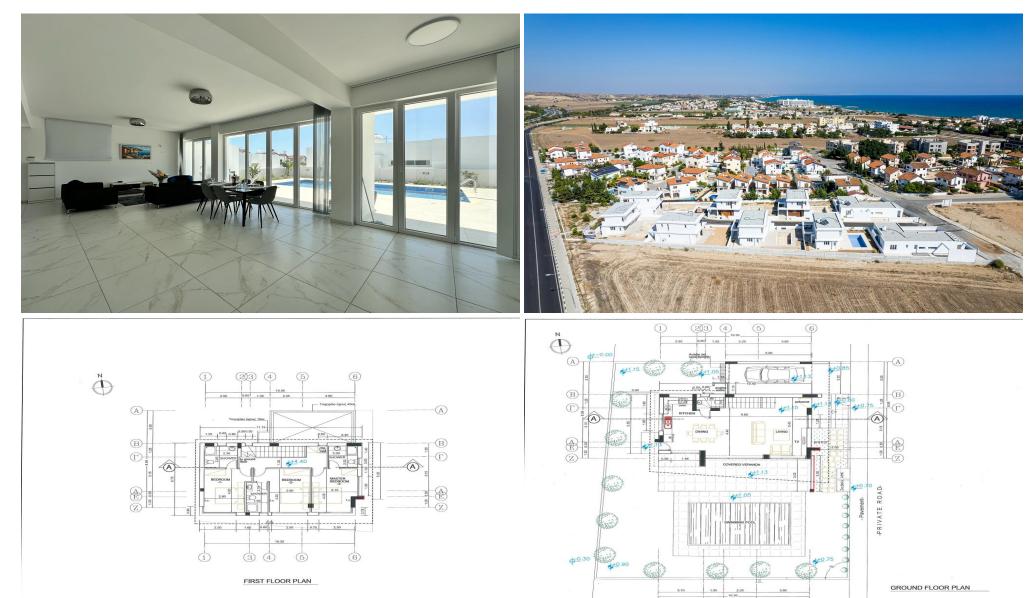

## 3 Bedroom House for Sale in Voroklini Tourist Area, Larnaca District

This is a gated complex, excellently located in a quiet area and only 400m from Blue Flag sandy beach. The two universities of UCLAN in Pyla and American University of Cyprus in Livadia are easily accessible. The area also offers all the necessary amenities such as supermarkets, banks, pharmacies, shops as well as easy access to the highway linking all major towns in Cyprus, making the Larnaca International Airport only a 15 drive away and only 25 minutes to the famous Ayia Napa and Protaras resorts.

The project consists of 2 bungalows and 7 detached houses. The two bungalows and four of the detached houses come with swimming pool. All houses have south orientation making them airy...

| Property Info          |     | Plot / Area Info                         |              | Additional info  |                  |
|------------------------|-----|------------------------------------------|--------------|------------------|------------------|
| Covered Area           | 153 | Plot area                                | 340          | Reference Number | 4839             |
| Covered Veranda        | 18  |                                          |              | Property type    | House            |
| Total Number of Floors | 2   | Pool <b>Yes</b><br>Parking <b>Covere</b> |              | Condition        | <b>Brand New</b> |
| Energy Efficiency      | A   |                                          | Covered, res | Bathrooms        | 3                |