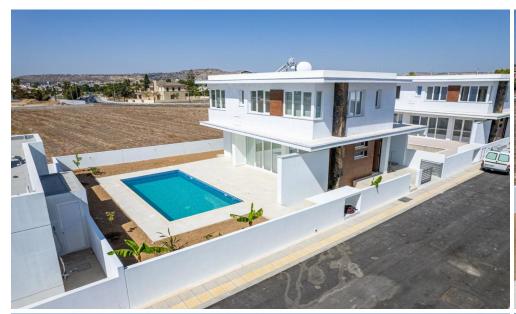

## 3 Bedroom House for Sale in Voroklini Tourist Area, Larnaca District

This is a gated complex, excellently located in a quiet area and only 400m from Blue Flag sandy beach. The two universities of UCLAN in Pyla and American University of Cyprus in Livadia are easily accessible. The area also offers all the necessary amenities such as supermarkets, banks, pharmacies, shops as well as easy access to the highway linking all major towns in Cyprus, making the Larnaca International Airport only a 15 drive away and only 25 minutes to the famous Ayia Napa and Protaras resorts.

The project consists of 2 bungalows and 7 detached houses. The two bungalows and four of the detached houses come with swimming pool. All houses have south orientation making them airy...

| Property Info          |     | Plot / Area Info                         |              | Additional info  |                  |
|------------------------|-----|------------------------------------------|--------------|------------------|------------------|
| Covered Area           | 153 | Plot area                                | 340          | Reference Number | 4839             |
| Covered Veranda        | 18  |                                          |              | Property type    | House            |
| Total Number of Floors | 2   | Pool <b>Yes</b><br>Parking <b>Covere</b> |              | Condition        | <b>Brand New</b> |
| Energy Efficiency      | A   |                                          | Covered, res | Bathrooms        | 3                |