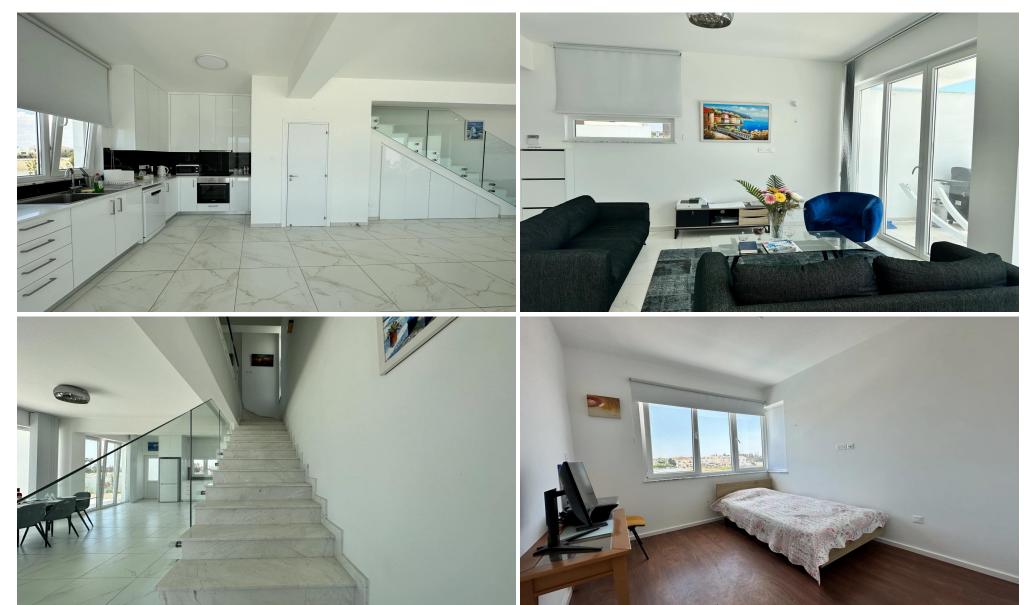

The project consists of 2 bungalows and 7 detached houses. The two bungalows and four of the detached houses come with swimming pool. All houses have south orientation making them airy...

| Property Info          |     | Plot / Area Info                         |              | Additional info  |                  |
|------------------------|-----|------------------------------------------|--------------|------------------|------------------|
| Covered Area           | 153 | Plot area                                | 340          | Reference Number | 4839             |
| Covered Veranda        | 18  |                                          |              | Property type    | House            |
| Total Number of Floors | 2   | Pool <b>Yes</b><br>Parking <b>Covere</b> |              | Condition        | <b>Brand New</b> |
| Energy Efficiency      | A   |                                          | Covered, res | Bathrooms        | 3                |