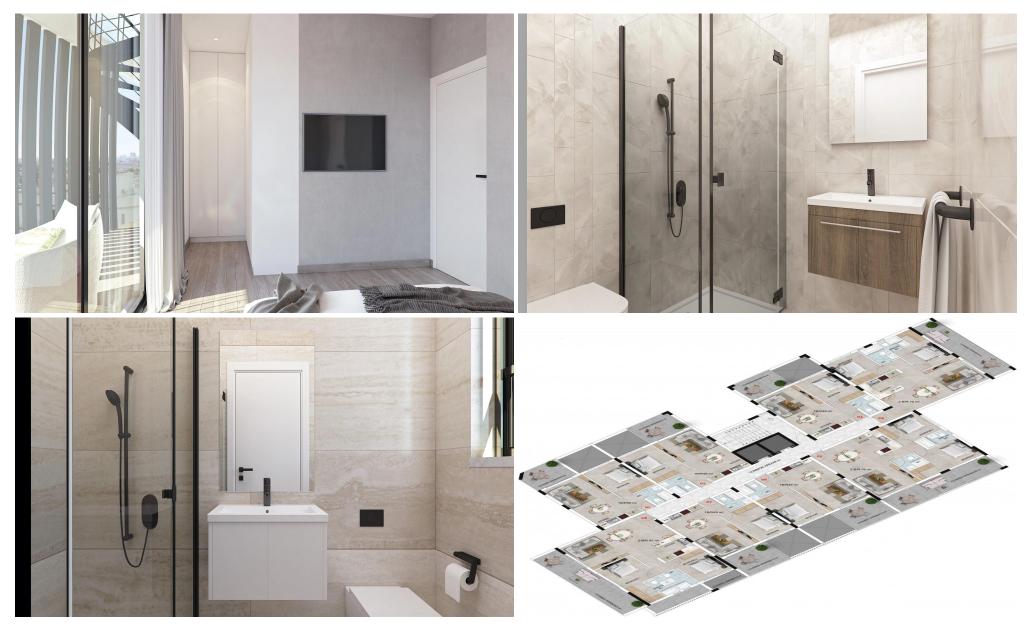

This residential development will consist of 1-, 2-bedroom and 3-bedroom apartments and penthouses, with spacious verandas, which promise their residents moments of relaxation and comfort. This beautiful complex has a swimming pool exclusively for the ow...

| Property Info          |     | Plot / Area In | nfo          | Additional info         |                        |
|------------------------|-----|----------------|--------------|-------------------------|------------------------|
| Covered Area           | 110 |                |              | Reference Number        | 4942                   |
| Covered Veranda        | 27  | Pool           | Common, Yes  | Property type Bathrooms | 4842<br>Apartment<br>2 |
| Floor Number           | 2   | Parking        | Covered, Yes |                         |                        |
| Total Number of Floors | 4   |                |              |                         |                        |