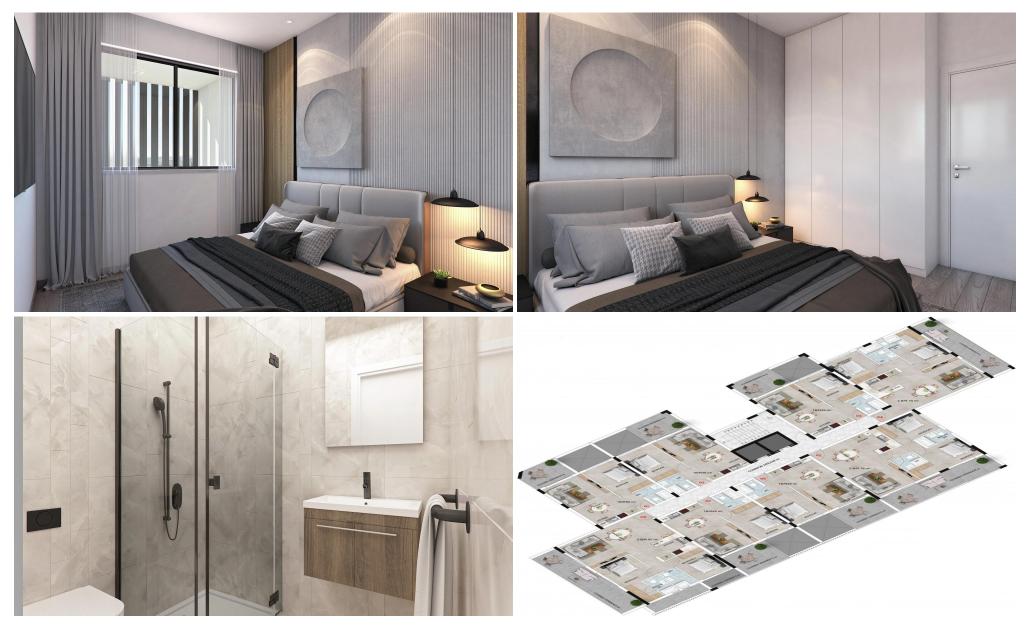

## 1 Bedroom Apartment for Sale in Larnaca District

An impressive residential apartment project located into one of the desired central residential areas of Larnaka.

Placed, right behind of Stratigou Timagia street it is surrounded by shops, amenities, banks, grocery shops, restaurants, banks, retail shops and more. All of them within walking distance. Larnaca Marina, Land of Tomorrow, Phinikoudes Tourist area and Metropolis Mall is just 5 minutes drive away from the project.

This residential development will consist of 1-, 2-bedroom and 3-bedroom apartments and penthouses, with spacious verandas, which promise their residents moments of relaxation and comfort. This beautiful complex has a swimming pool exclusively for the ow...

| Property Info Plo      |    | Plot / Area Info | 0            | Additional info  |           |
|------------------------|----|------------------|--------------|------------------|-----------|
| Covered Area           | 59 |                  |              | Reference Number | 4843      |
| Covered Veranda        | 10 | Pool             | Common, Yes  |                  |           |
| Floor Number           | 3  | Parking          | Covered, Yes | Property type    | Apartment |
| Total Number of Floors | 4  |                  |              | Bathrooms        | 1         |