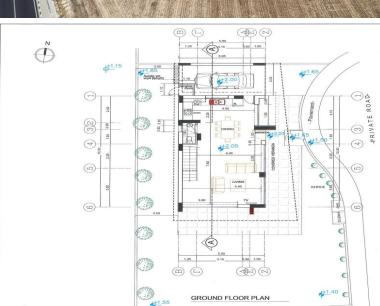

The project consists of 2 bungalows and 7 detached houses. The two bungalows and four of the detached houses come with swimming pool. All houses have south orientation making them airy...

| Property Info          |     | Plot / Area Info |                     | Additional info  |                  |
|------------------------|-----|------------------|---------------------|------------------|------------------|
| Covered Area           | 163 | Plot area        | 307                 | Reference Number | 4844             |
| Covered Veranda        | 27  |                  |                     | Property type    | House            |
| Total Number of Floors | 2   | Pool<br>Parking  | Yes<br>Covered, Yes | Condition        | <b>Brand New</b> |
| Energy Efficiency      | A   |                  |                     | Bathrooms        | 3                |