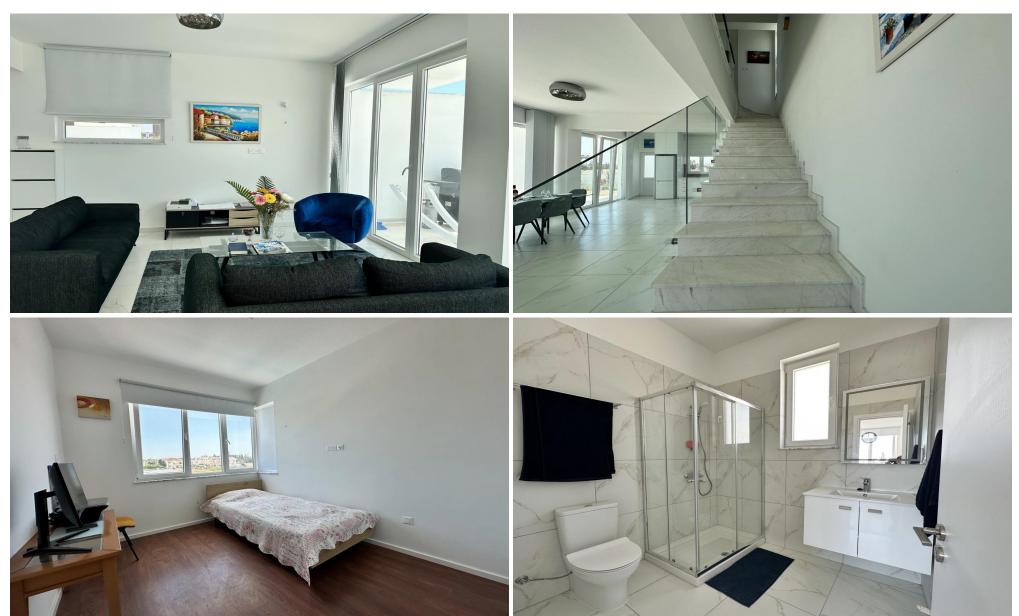

The project consists of 2 bungalows and 7 detached houses. The two bungalows and four of the detached houses come with swimming pool. All houses have south orientation making them airy...

| Property Info          |     | Plot / Area Info |                     | Additional info  |                  |
|------------------------|-----|------------------|---------------------|------------------|------------------|
| Covered Area           | 163 | Plot area        | 307                 | Reference Number | 4844             |
| Covered Veranda        | 27  |                  |                     | Property type    | House            |
| Total Number of Floors | 2   | Pool<br>Parking  | Yes<br>Covered, Yes | Condition        | <b>Brand New</b> |
| Energy Efficiency      | A   |                  |                     | Bathrooms        | 3                |