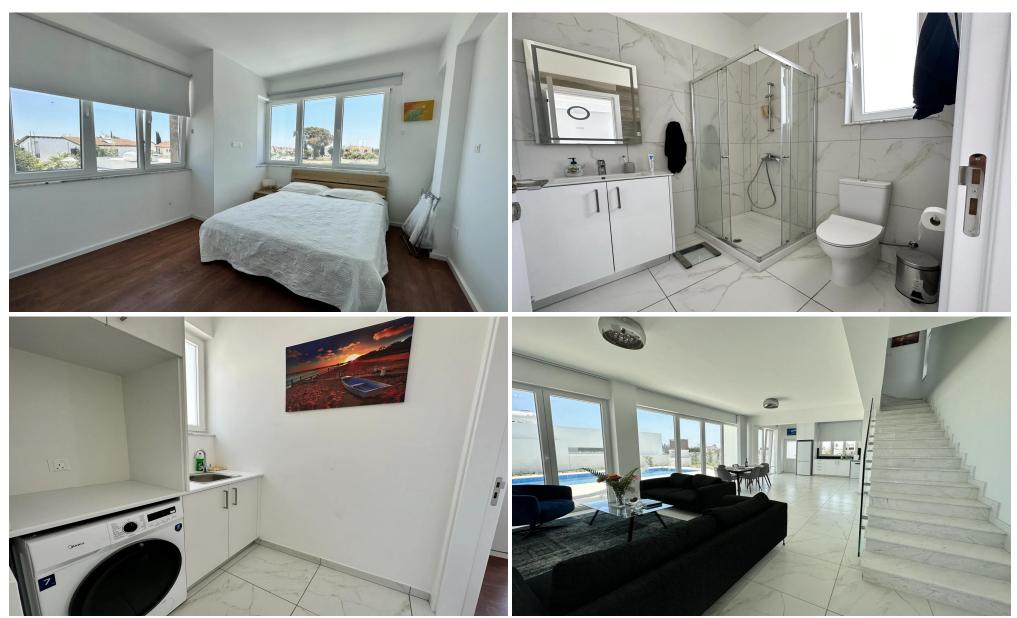

The project consists of 2 bungalows and 7 detached houses. The two bungalows and four of the detached houses come with swimming pool. All houses have south orientation making them airy...

| Property Info          |     | Plot / Area Info |                     | Additional info  |                  |
|------------------------|-----|------------------|---------------------|------------------|------------------|
| Covered Area           | 163 | Plot area        | 307                 | Reference Number | 4844             |
| Covered Veranda        | 27  |                  |                     | Property type    | House            |
| Total Number of Floors | 2   | Pool<br>Parking  | Yes<br>Covered, Yes | Condition        | <b>Brand New</b> |
| Energy Efficiency      | A   |                  |                     | Bathrooms        | 3                |