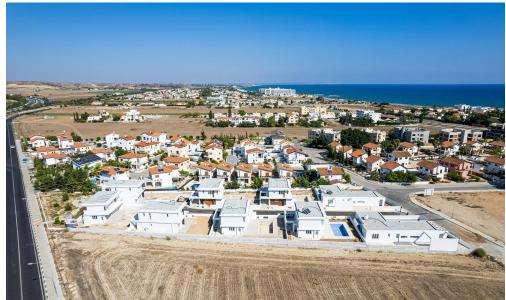

## 3 Bedroom House for Sale in Pyla, Larnaca District

This is a gated complex, excellently located in a quiet area and only 400m from Blue Flag sandy beach. The two universities of UCLAN in Pyla and American University of Cyprus in Livadia are easily accessible. The area also offers all the necessary amenities such as supermarkets, banks, pharmacies, shops as well as easy access to the highway linking all major towns in Cyprus, making the Larnaca International Airport only a 15 drive away and only 25 minutes to the famous Ayia Napa and Protaras resorts.

The project consists of 2 bungalows and 7 detached houses. The two bungalows and four of the detached houses come with swimming pool. All houses have south orientation making them airy...

| Property Info          |     | Plot / Area Info |                     | Additional info  |                  |
|------------------------|-----|------------------|---------------------|------------------|------------------|
| Covered Area           | 163 | Plot area        | 307                 | Reference Number | 4844             |
| Covered Veranda        | 27  |                  |                     | Property type    | House            |
| Total Number of Floors | 2   | Pool<br>Parking  | Yes<br>Covered, Yes | Condition        | <b>Brand New</b> |
| Energy Efficiency      | A   |                  |                     | Bathrooms        | 3                |