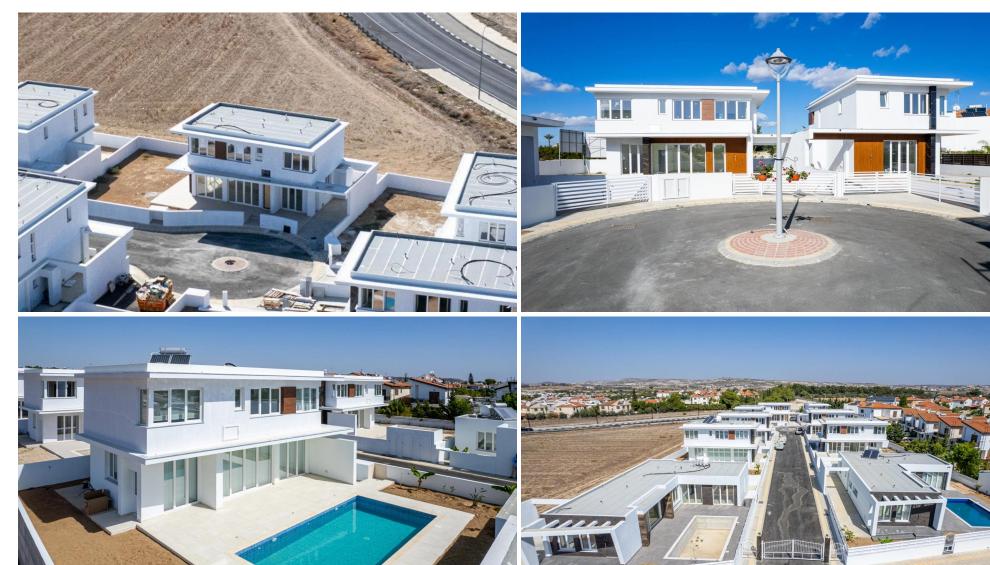

## 3 Bedroom House for Sale in Pyla, Larnaca District

This is a gated complex, excellently located in a quiet area and only 400m from Blue Flag sandy beach. The two universities of UCLAN in Pyla and American University of Cyprus in Livadia are easily accessible. The area also offers all the necessary amenities such as supermarkets, banks, pharmacies, shops as well as easy access to the highway linking all major towns in Cyprus, making the Larnaca International Airport only a 15 drive away and only 25 minutes to the famous Ayia Napa and Protaras resorts.

The project consists of 2 bungalows and 7 detached houses. The two bungalows and four of the detached houses come with swimming pool. All houses have south orientation making them airy...

| Property Info          |     | Plot / Area Info |                     | Additional info  |                  |
|------------------------|-----|------------------|---------------------|------------------|------------------|
| Covered Area           | 163 | Plot area        | 307                 | Reference Number | 4844             |
| Covered Veranda        | 27  |                  |                     | Property type    | House            |
| Total Number of Floors | 2   | Pool<br>Parking  | Yes<br>Covered, Yes | Condition        | <b>Brand New</b> |
| Energy Efficiency      | A   |                  |                     | Bathrooms        | 3                |