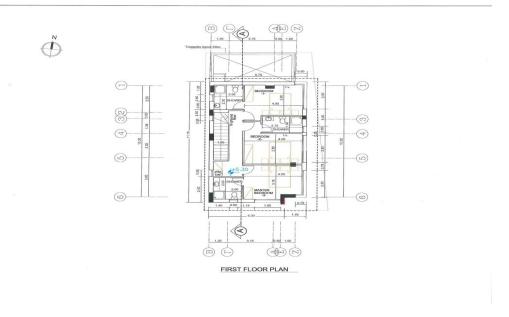

The project consists of 2 bungalows and 7 detached houses. The two bungalows and four of the detached houses come with swimming pool. All houses have south orientation making them airy...

| Property Info          |     | Plot / Area Info |                     | Additional info  |                  |
|------------------------|-----|------------------|---------------------|------------------|------------------|
| Covered Area           | 163 | Plot area        | 307                 | Reference Number | 4844             |
| Covered Veranda        | 27  |                  |                     | Property type    | House            |
| Total Number of Floors | 2   | Pool<br>Parking  | Yes<br>Covered, Yes | Condition        | <b>Brand New</b> |
| Energy Efficiency      | A   |                  |                     | Bathrooms        | 3                |