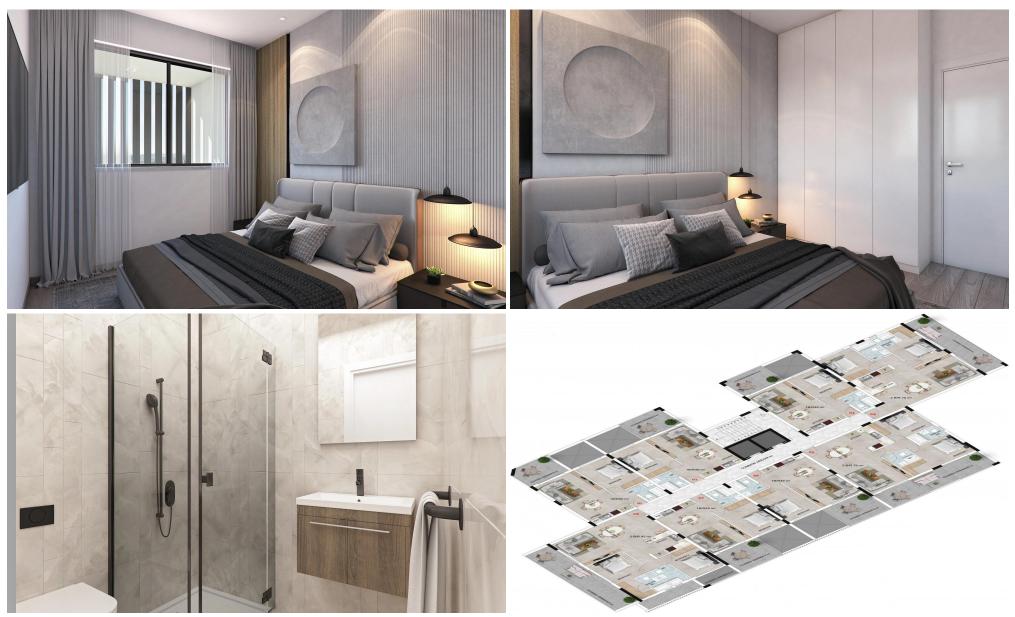

This residential development will consist of 1-, 2-bedroom and 3-bedroom apartments and penthouses, with spacious verandas, which promise their residents moments of relaxation and comfort. This beautiful complex has a swimming pool exclusively for the ow...

| Property Info                                                             |                                                                   | Plot / Area In  | fo                          | Additional info                                |                        |  |
|---------------------------------------------------------------------------|-------------------------------------------------------------------|-----------------|-----------------------------|------------------------------------------------|------------------------|--|
| Covered Area<br>Covered Veranda<br>Floor Number<br>Total Number of Floors | 59<br>10<br>3<br>4                                                | Pool<br>Parking | Common, Yes<br>Covered, Yes | Reference Number<br>Property type<br>Bathrooms | 4845<br>Apartment<br>1 |  |
| Amenities                                                                 | Location                                                          |                 |                             |                                                |                        |  |
| Parking                                                                   | Region: Larnaca<br>Coordinates: 34.928207815765 / 33.616147030238 |                 |                             |                                                |                        |  |