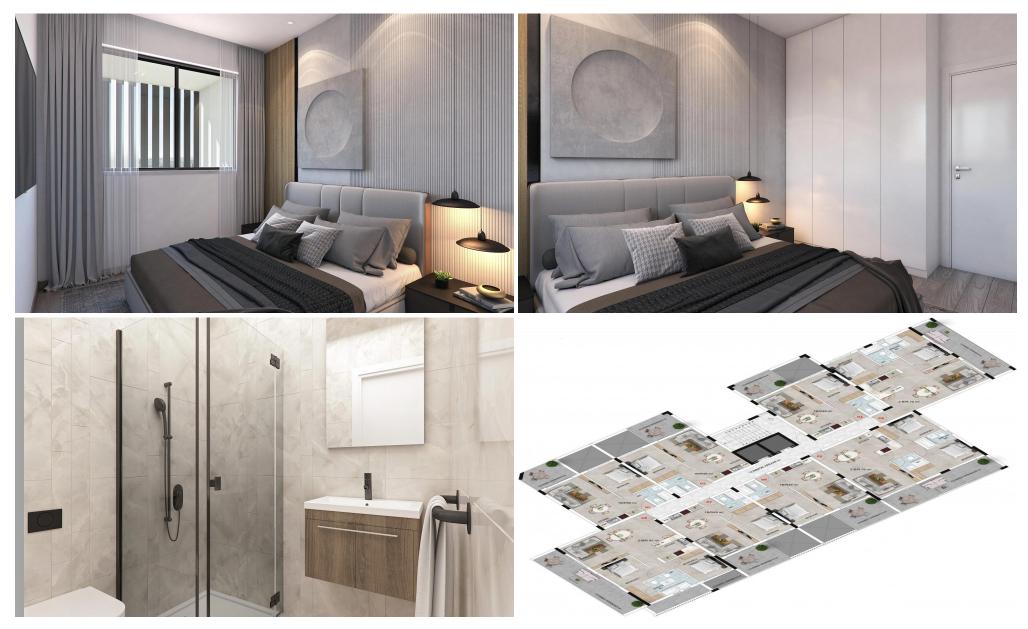

This residential development will consist of 1-, 2-bedroom and 3-bedroom apartments and penthouses, with spacious verandas, which promise their residents moments of relaxation and comfort. This beautiful complex has a swimming pool exclusively for the ow...

| Property Info          |    | Plot / Area Info |              | Additional info  |           |
|------------------------|----|------------------|--------------|------------------|-----------|
| Covered Area           | 58 |                  |              | Reference Number | 1016      |
| Covered Veranda        | 9  | Pool             | Common, Yes  |                  | 4846      |
| Floor Number           | 3  | Parking          | Covered, Yes | Property type    | Apartment |
| Total Number of Floors | 4  |                  |              | Bathrooms        | 1         |