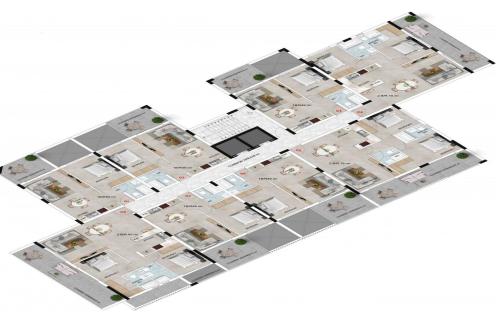

This residential development will consist of 1-, 2-bedroom and 3-bedroom apartments and penthouses, with spacious verandas, which promise their residents moments of relaxation and comfort. This beautiful complex has a swimming pool exclusively for the ow...

| Property Info          |    | Plot / Area Info |                             | Additional info                                |                        |
|------------------------|----|------------------|-----------------------------|------------------------------------------------|------------------------|
| Covered Area           | 97 |                  |                             | Reference Number<br>Property type<br>Bathrooms | 4847<br>Apartment<br>2 |
| Covered Veranda        | 17 | Pool             | Common, Yes<br>Covered, Yes |                                                |                        |
| Floor Number           | 3  | Parking          |                             |                                                |                        |
| Total Number of Floors | 4  |                  |                             |                                                |                        |