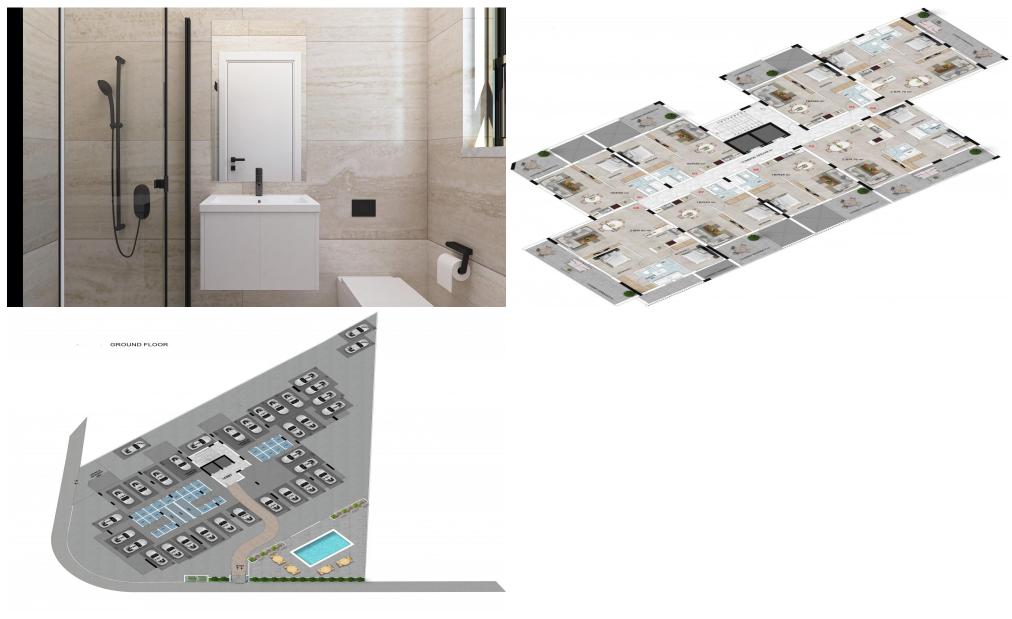

This residential development will consist of 1-, 2-bedroom and 3-bedroom apartments and penthouses, with spacious verandas, which promise their residents moments of relaxation and comfort. This beautiful complex has a swimming pool exclusively for the ow...

| Property Info                                                             |                                                                   | Plot / Area In  | fo                          | Additional info                                |                        |  |
|---------------------------------------------------------------------------|-------------------------------------------------------------------|-----------------|-----------------------------|------------------------------------------------|------------------------|--|
| Covered Area<br>Covered Veranda<br>Floor Number<br>Total Number of Floors | 110<br>27<br>3<br>4                                               | Pool<br>Parking | Common, Yes<br>Covered, Yes | Reference Number<br>Property type<br>Bathrooms | 4850<br>Apartment<br>2 |  |
| Amenities                                                                 | Location                                                          |                 |                             |                                                |                        |  |
| Parking                                                                   | Region: Larnaca<br>Coordinates: 34.928207815765 / 33.616147030238 |                 |                             |                                                |                        |  |