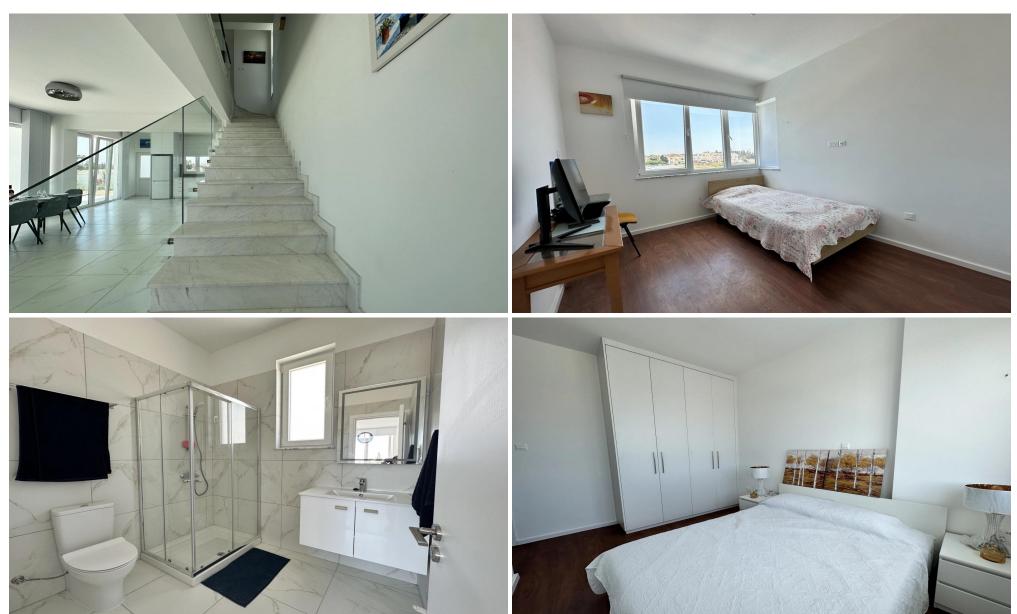

The project consists of 2 bungalows and 7 detached houses. The two bungalows and four of the detached houses come with swimming pool. All houses have south orientation making them airy...

| Property Info          |     | Plot / Area Info           |              | Additional info  |                  |
|------------------------|-----|----------------------------|--------------|------------------|------------------|
| Covered Area           | 152 | Plot area                  | 365          | Reference Number | 4851             |
| Covered Veranda        | 17  |                            |              | Property type    | House            |
| Total Number of Floors | 2   | Pool                       | Yes          | Condition        | <b>Brand New</b> |
| Energy Efficiency      | Α   | Parking <b>Covered, Ye</b> | Covered, Yes | Bathrooms        | 3                |