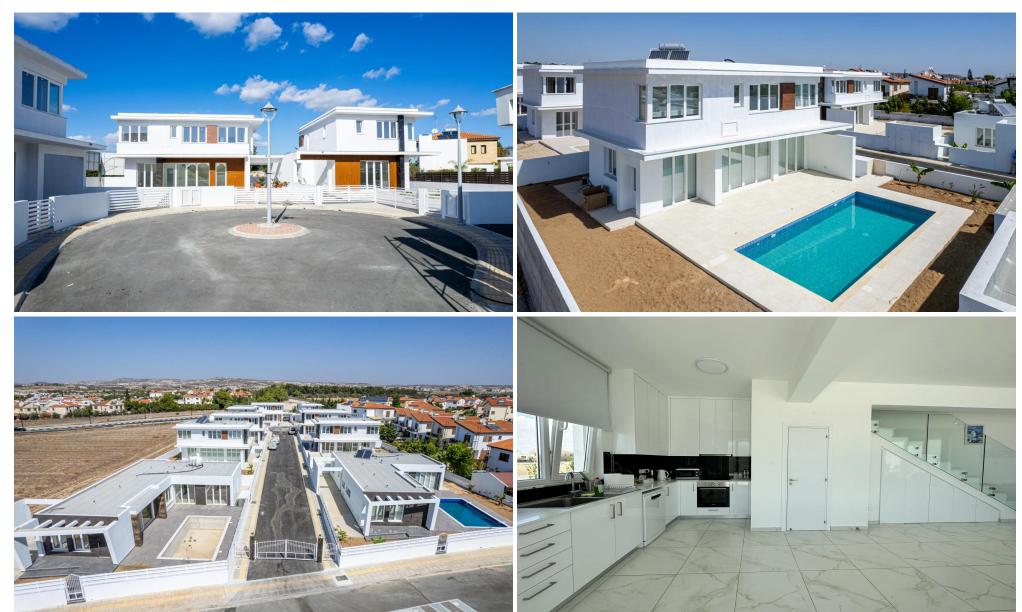

## 3 Bedroom House for Sale in Pyla, Larnaca District

This is a gated complex, excellently located in a quiet area and only 400m from Blue Flag sandy beach. The two universities of UCLAN in Pyla and American University of Cyprus in Livadia are easily accessible. The area also offers all the necessary amenities such as supermarkets, banks, pharmacies, shops as well as easy access to the highway linking all major towns in Cyprus, making the Larnaca International Airport only a 15 drive away and only 25 minutes to the famous Ayia Napa and Protaras resorts.

The project consists of 2 bungalows and 7 detached houses. The two bungalows and four of the detached houses come with swimming pool. All houses have south orientation making them airy...

| Property Info          |     | Plot / Area Info           |              | Additional info  |                  |
|------------------------|-----|----------------------------|--------------|------------------|------------------|
| Covered Area           | 152 | Plot area                  | 365          | Reference Number | 4851             |
| Covered Veranda        | 17  |                            |              | Property type    | House            |
| Total Number of Floors | 2   | Pool                       | Yes          | Condition        | <b>Brand New</b> |
| Energy Efficiency      | Α   | Parking <b>Covered, Ye</b> | Covered, Yes | Bathrooms        | 3                |