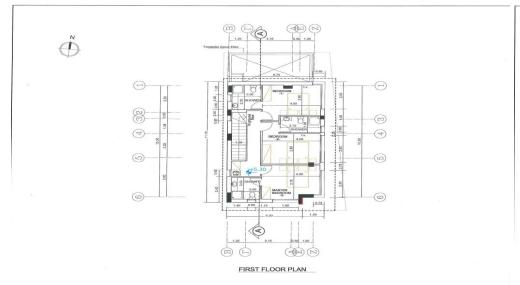

The project consists of 2 bungalows and 7 detached houses. The two bungalows and four of the detached houses come with swimming pool. All houses have south orientation making them airy...

| Property Info          |     | Plot / Area Info           |              | Additional info  |                  |
|------------------------|-----|----------------------------|--------------|------------------|------------------|
| Covered Area           | 152 | Plot area                  | 365          | Reference Number | 4851             |
| Covered Veranda        | 17  |                            |              | Property type    | House            |
| Total Number of Floors | 2   | Pool                       | Yes          | Condition        | <b>Brand New</b> |
| Energy Efficiency      | Α   | Parking <b>Covered, Ye</b> | Covered, Yes | Bathrooms        | 3                |