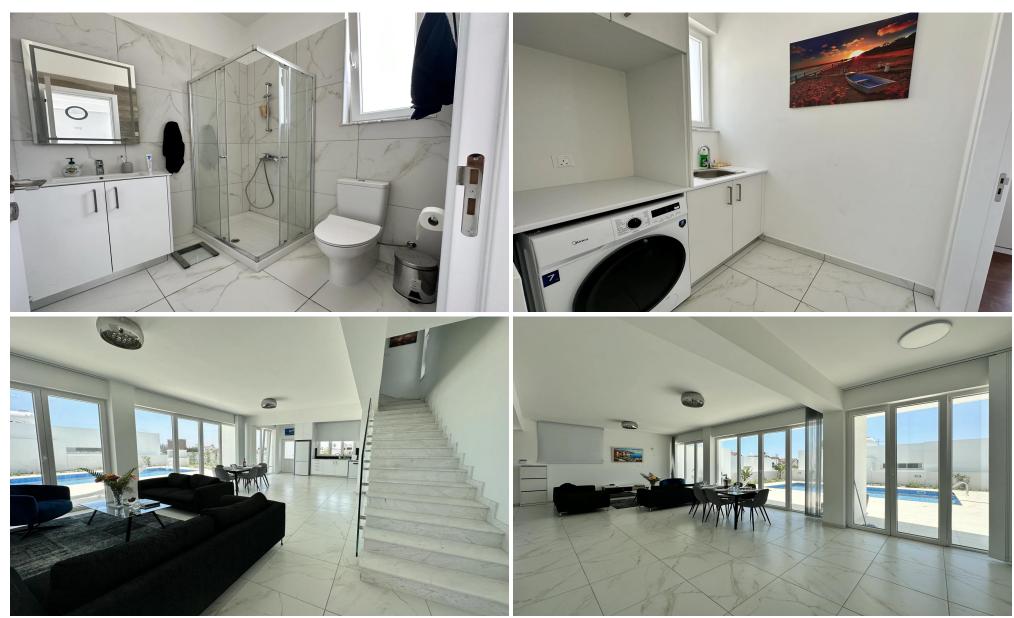

The project consists of 2 bungalows and 7 detached houses. The two bungalows and four of the detached houses come with swimming pool. All houses have south orientation making them airy...

| Property Info          |     | Plot / Area Info           |              | Additional info  |                  |
|------------------------|-----|----------------------------|--------------|------------------|------------------|
| Covered Area           | 152 | Plot area                  | 365          | Reference Number | 4851             |
| Covered Veranda        | 17  |                            |              | Property type    | House            |
| Total Number of Floors | 2   | Pool                       | Yes          | Condition        | <b>Brand New</b> |
| Energy Efficiency      | Α   | Parking <b>Covered, Ye</b> | Covered, Yes | Bathrooms        | 3                |