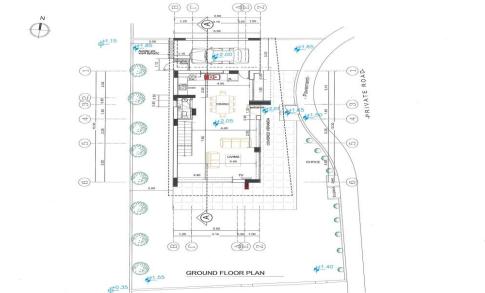

The project consists of 2 bungalows and 7 detached houses. The two bungalows and four of the detached houses come with swimming pool. All houses have south orientation making them airy...

| Property Info          |     | Plot / Area Info           |              | Additional info  |                  |
|------------------------|-----|----------------------------|--------------|------------------|------------------|
| Covered Area           | 152 | Plot area                  | 365          | Reference Number | 4851             |
| Covered Veranda        | 17  |                            |              | Property type    | House            |
| Total Number of Floors | 2   | Pool                       | Yes          | Condition        | <b>Brand New</b> |
| Energy Efficiency      | Α   | Parking <b>Covered, Ye</b> | Covered, Yes | Bathrooms        | 3                |