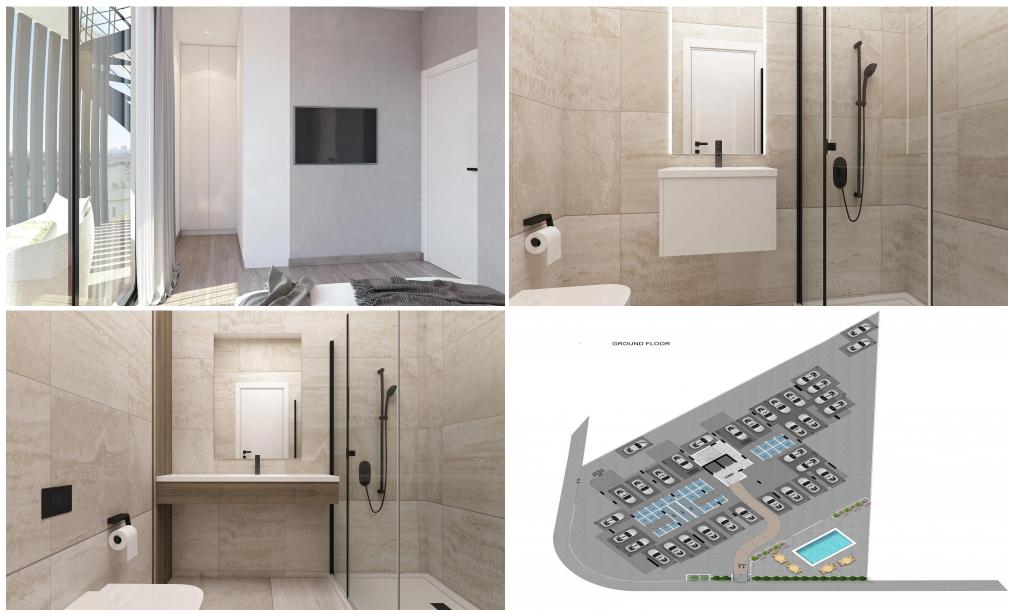

This residential development will consist of 1-, 2-bedroom and 3-bedroom apartments and penthouses, with spacious verandas, which promise their residents moments of relaxation and comfort. This beautiful complex has a swimming pool exclusively for the ow...

| Property Info                                                             |                                                                                 | Plot / Area In  | fo                          | Additional info                                |                        |
|---------------------------------------------------------------------------|---------------------------------------------------------------------------------|-----------------|-----------------------------|------------------------------------------------|------------------------|
| Covered Area<br>Covered Veranda<br>Floor Number<br>Total Number of Floors | 135<br>36<br>4<br>4                                                             | Pool<br>Parking | Common, Yes<br>Covered, Yes | Reference Number<br>Property type<br>Bathrooms | 4852<br>Apartment<br>4 |
| Amenities                                                                 | Location                                                                        |                 |                             |                                                |                        |
| • Roof Garden                                                             | Region: <b>Larnaca</b><br>Coordinates: <b>34.928207815765 / 33.616147030238</b> |                 |                             |                                                |                        |