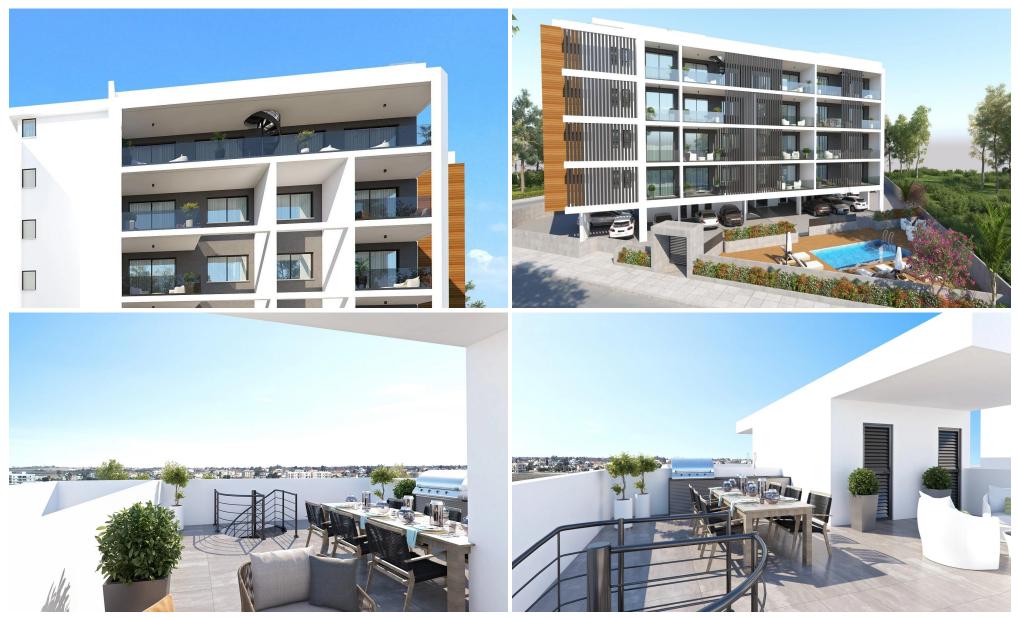

### **3 Bedroom Apartment for Sale in Larnaca District**

An impressive residential apartment project located into one of the desired central residential areas of Larnaka.

Placed, right behind of Stratigou Timagia street it is surrounded by shops, amenities, banks, grocery shops, restaurants, banks, retail shops and more. All of them within walking distance. Larnaca Marina, Land of Tomorrow, Phinikoudes Tourist area and Metropolis Mall is just 5 minutes drive away from the project.

This residential development will consist of 1-, 2-bedroom and 3-bedroom apartments and penthouses, with spacious verandas, which promise their residents moments of relaxation and comfort. This beautiful complex has a swimming pool exclusively for the ow...