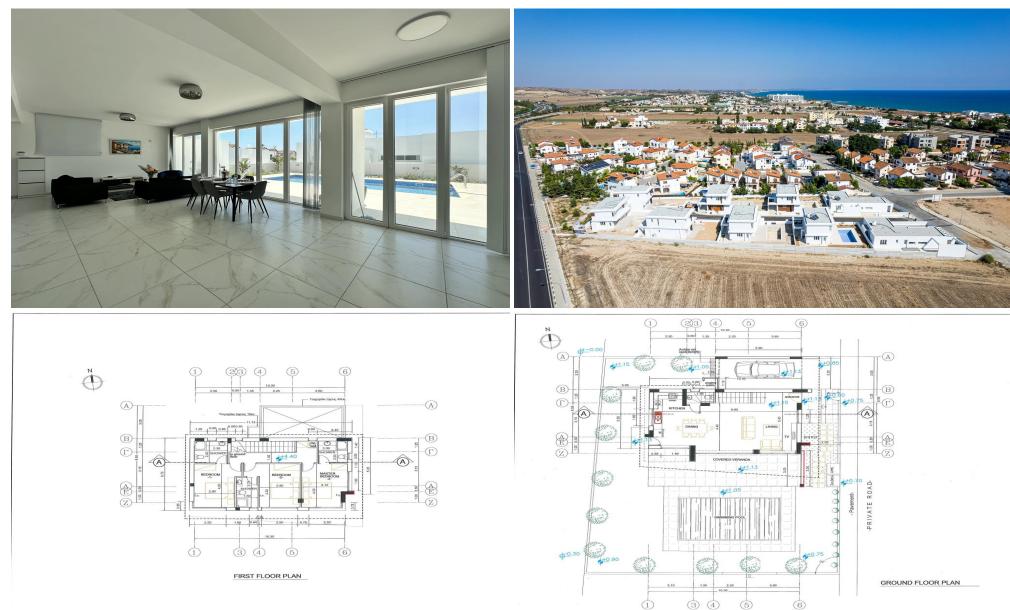

### **3** Bedroom House for Sale in Pyla, Larnaca District

This is a gated complex, excellently located in a quiet area and only 400m from Blue Flag sandy beach. The two universities of UCLAN in Pyla and American University of Cyprus in Livadia are easily accessible. The area also offers all the necessary amenities such as supermarkets, banks, pharmacies, shops as well as easy access to the highway linking all major towns in Cyprus, making the Larnaca International Airport only a 15 drive away and only 25 minutes to the famous Ayia Napa and Protaras resorts.

The project consists of 2 bungalows and 7 detached houses. The two bungalows and four of the detached houses come with swimming pool. All houses have south orientation making them airy...

| Property Info                                                             |                                             | Plot / Area Info             |                            | Additional info                                             |                                 |
|---------------------------------------------------------------------------|---------------------------------------------|------------------------------|----------------------------|-------------------------------------------------------------|---------------------------------|
| Covered Area<br>Covered Veranda<br>Total Number of F<br>Energy Efficiency | 153<br>18<br>Ioors 2<br>A                   | Plot area<br>Pool<br>Parking | 372<br>Yes<br>Covered, Yes | Reference Number<br>Property type<br>Condition<br>Bathrooms | 4853<br>House<br>Brand New<br>3 |
| Amenities                                                                 | Location                                    |                              |                            |                                                             |                                 |
| • Parking                                                                 | Location: Pyla<br>Coordinates: 34.977610273 | 3204 / 33.67905020           | Region: Larnaca<br>7138    | a                                                           |                                 |