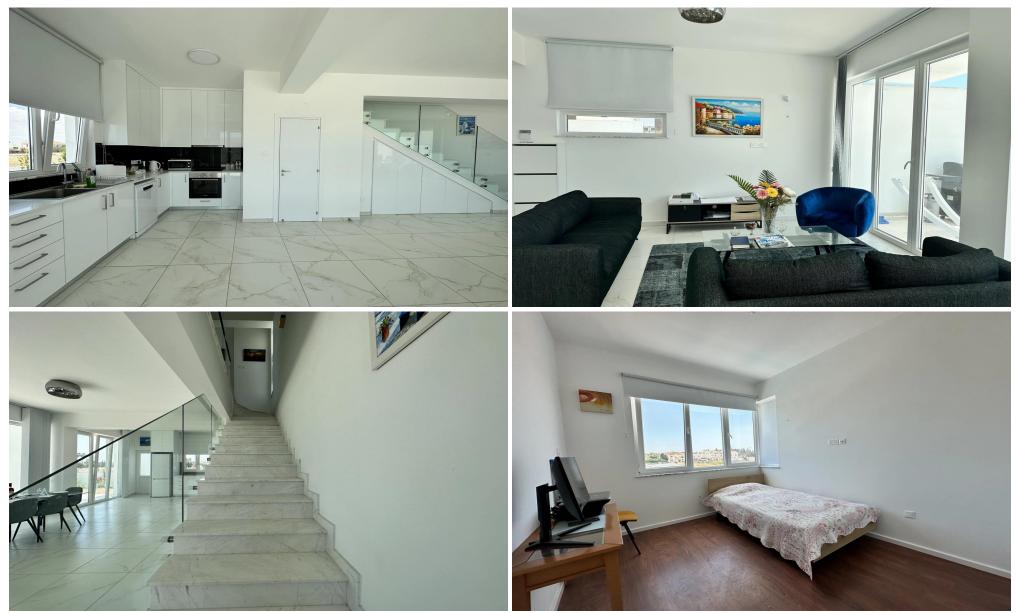

The project consists of 2 bungalows and 7 detached houses. The two bungalows and four of the detached houses come with swimming pool. All houses have south orientation making them airy...

| Property Info                                                             |                                             | Plot / Area Info             |                            | Additional info                                             |                                 |
|---------------------------------------------------------------------------|---------------------------------------------|------------------------------|----------------------------|-------------------------------------------------------------|---------------------------------|
| Covered Area<br>Covered Veranda<br>Total Number of F<br>Energy Efficiency | 153<br>18<br>Ioors 2<br>A                   | Plot area<br>Pool<br>Parking | 372<br>Yes<br>Covered, Yes | Reference Number<br>Property type<br>Condition<br>Bathrooms | 4853<br>House<br>Brand New<br>3 |
| Amenities                                                                 | Location                                    |                              |                            |                                                             |                                 |
| • Parking                                                                 | Location: Pyla<br>Coordinates: 34.977610273 | 3204 / 33.67905020           | Region: Larnaca<br>7138    | a                                                           |                                 |