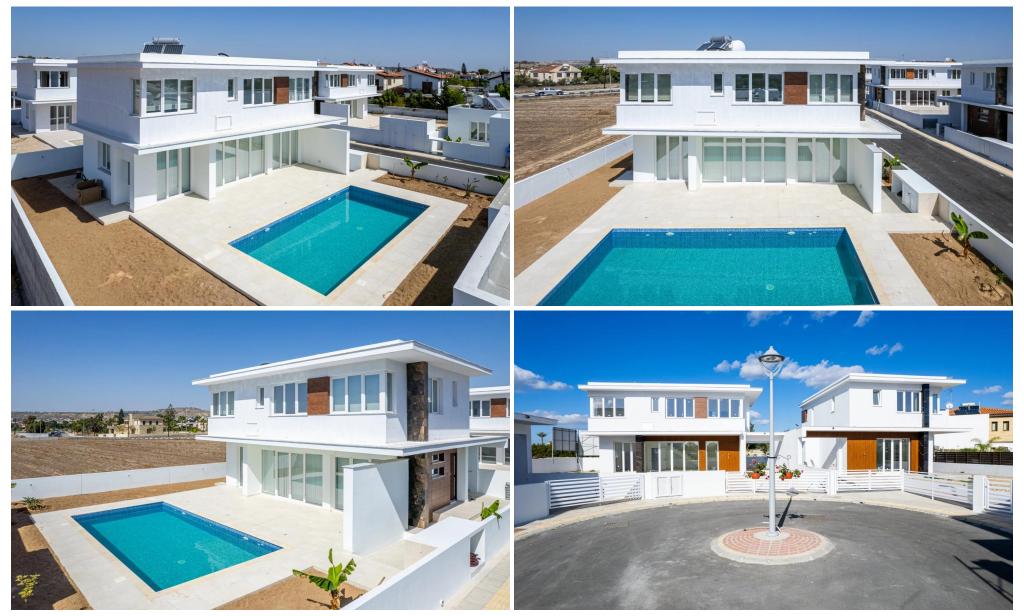

### **3** Bedroom House for Sale in Pyla, Larnaca District

This is a gated complex, excellently located in a quiet area and only 400m from Blue Flag sandy beach. The two universities of UCLAN in Pyla and American University of Cyprus in Livadia are easily accessible. The area also offers all the necessary amenities such as supermarkets, banks, pharmacies, shops as well as easy access to the highway linking all major towns in Cyprus, making the Larnaca International Airport only a 15 drive away and only 25 minutes to the famous Ayia Napa and Protaras resorts.

The project consists of 2 bungalows and 7 detached houses. The two bungalows and four of the detached houses come with swimming pool. All houses have south orientation making them airy...

| Property Info                                                             |                                             | Plot / Area Info             |                            | Additional info                                             |                                 |
|---------------------------------------------------------------------------|---------------------------------------------|------------------------------|----------------------------|-------------------------------------------------------------|---------------------------------|
| Covered Area<br>Covered Veranda<br>Total Number of F<br>Energy Efficiency | 153<br>18<br>Ioors 2<br>A                   | Plot area<br>Pool<br>Parking | 372<br>Yes<br>Covered, Yes | Reference Number<br>Property type<br>Condition<br>Bathrooms | 4853<br>House<br>Brand New<br>3 |
| Amenities                                                                 | Location                                    |                              |                            |                                                             |                                 |
| • Parking                                                                 | Location: Pyla<br>Coordinates: 34.977610273 | 3204 / 33.67905020           | Region: Larnaca<br>7138    | a                                                           |                                 |