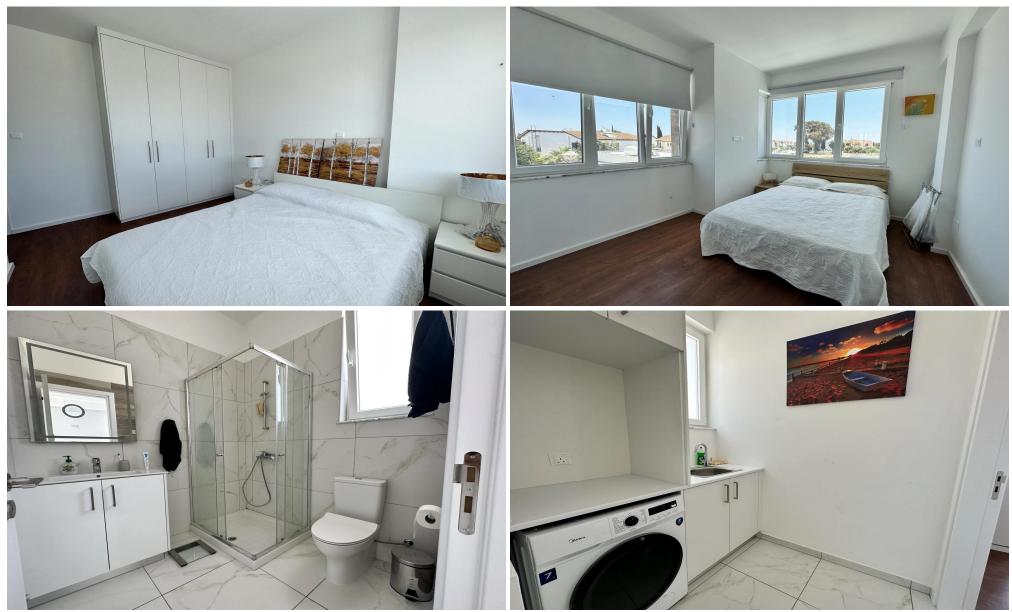

The project consists of 2 bungalows and 7 detached houses. The two bungalows and four of the detached houses come with swimming pool. All houses have south orientation making them airy...

| Property Info                                                             |                                             | Plot / Area Info             |                            | Additional info                                             |                                 |
|---------------------------------------------------------------------------|---------------------------------------------|------------------------------|----------------------------|-------------------------------------------------------------|---------------------------------|
| Covered Area<br>Covered Veranda<br>Total Number of F<br>Energy Efficiency | 153<br>18<br>Ioors 2<br>A                   | Plot area<br>Pool<br>Parking | 372<br>Yes<br>Covered, Yes | Reference Number<br>Property type<br>Condition<br>Bathrooms | 4853<br>House<br>Brand New<br>3 |
| Amenities                                                                 | Location                                    |                              |                            |                                                             |                                 |
| • Parking                                                                 | Location: Pyla<br>Coordinates: 34.977610273 | 3204 / 33.67905020           | Region: Larnaca<br>7138    | a                                                           |                                 |