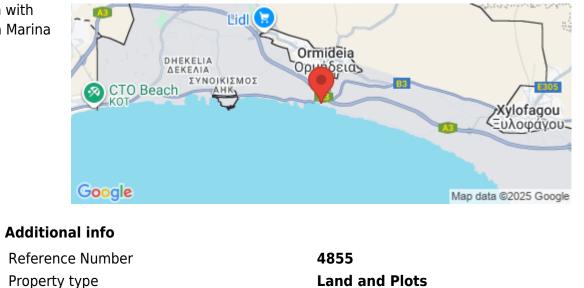

### 1,673m<sup>2</sup> Plot for Sale in Ormideia, Larnaca District

This land falls under the zone Z3 and is located right on the beach with road access, only 15 minutes to Larnaca, 15 minutes to Agia Napa Marina and only 200m from Xylophagou fishing shelter. With title deeds!

Plot / Area Info

Amenities Location

**Property Info** 

Location: Ormideia

Plot area

Region: Larnaca

Coordinates: 34.97994863307 / 33.777819890726

1673