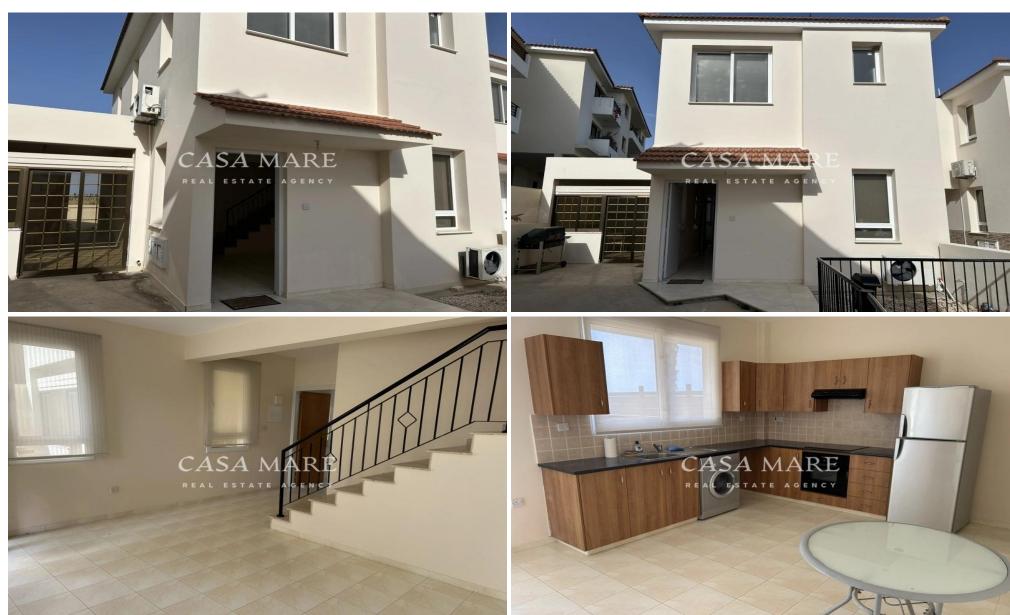

## 2 Bedroom House for Sale in Tersefanou, Larnaca District

Property code: 1-1099 – Larnaca Tersefanou. For sale is a two-level maisonette of 130 sq.m., on a plot of 190 sq.m. Constructed in 2012, this impressive residence has a spacious living room and fully equipped kitchen, ideal for family moments and entertainment. It includes two spacious bedrooms, each with an ensuite bathroom, ensuring privacy and comfort. All areas are air-conditioned, offering a pleasant atmosphere all year round. The maisonette is located in a comparative mix of residences in Larnaca's Tercefano area. Do not miss the opportunity to own this residence. It has a title deed.