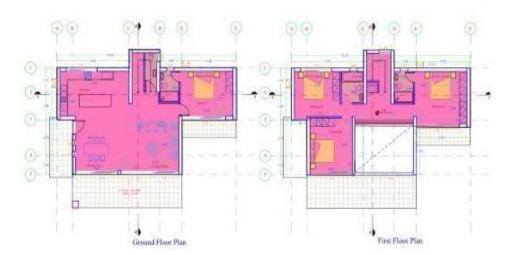

## 4 Bedroom House for Sale in Pegeia, Paphos District

Villa for sale in the area of Pegeia, Paphos. The project consists of 5 villas. The residence is located on a plot of 430 m2. The interior space of 165 m2 turns into a cozy covered veranda of 39 m2, 3.4 m high ceilings on the first floor, double ceiling in the living room 6.5 m high. Only high-quality materials were used in the construction and decoration, which guarantees durability and impeccable appearance. The heat-insulating facade, heat-insulated doors and windows, as well as a 5 kV photovoltaic system ensure high energy efficiency and reduce utility costs. The project provides for the installation of air conditioners, underfloor heating and a swimming pool for an additional fee. The...