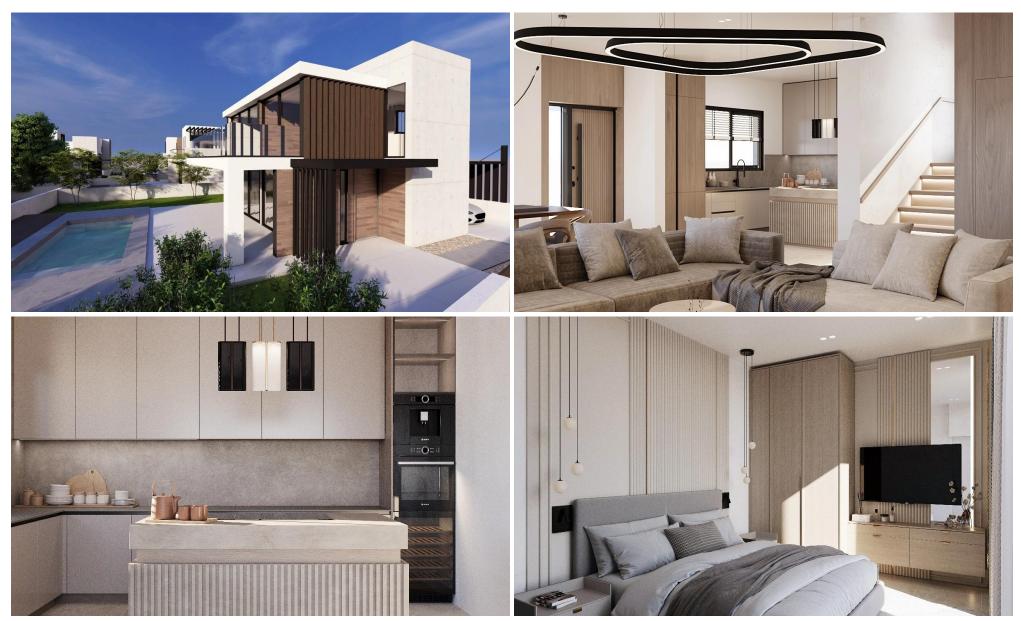

## 4 Bedroom House for Sale in Pegeia, Paphos District

Villa for sale in the area of Pegeia, Paphos. The project consists of 5 villas. The residence is located on a plot of 430 m2. The interior space of 165 m2 turns into a cozy covered veranda of 39 m2, 3.4 m high ceilings on the first floor, double ceiling in the living room 6.5 m high. Only high-quality materials were used in the construction and decoration, which guarantees durability and impeccable appearance. The heat-insulating facade, heat-insulated doors and windows, as well as a 5 kV photovoltaic system ensure high energy efficiency and reduce utility costs. The project provides for the installation of air conditioners, underfloor heating and a swimming pool for an additional fee. The...