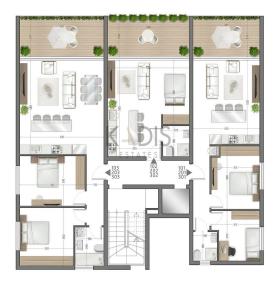

### 36m<sup>2</sup> Apartment for Sale in Limassol - Mesa Geitonia

| <ul> <li>Studio</li> <li>1 W/C</li> <li>Internal Area 35.7m2</li> <li>Covered Verandas 13.5m2</li> <li>Covered Parking</li> <li>Energy Efficiency "A"</li> </ul> |                                                                                               |         |              | AGIA FYLA<br>A.C. ΦΥΛΑ<br>AGIOS<br>Cimassol<br>Cimassol<br>Cimassol<br>Cimassol<br>Cimassol<br>Cimassol<br>Cimassol<br>Cimassol<br>Cimassol<br>Cimassol<br>Cimassol<br>Cimassol<br>Cimassol<br>Cimassol<br>Cimassol<br>Cimassol<br>Cimassol<br>Cimassol<br>Cimassol<br>Cimassol<br>Cimassol<br>Cimassol<br>Cimassol<br>Cimassol<br>Cimassol<br>Cimassol<br>Cimassol<br>Cimassol<br>Cimassol<br>Cimassol<br>Cimassol<br>Cimassol<br>Cimassol<br>Cimassol<br>Cimassol<br>Cimassol<br>Cimassol<br>Cimassol<br>Cimassol<br>Cimassol<br>Cimassol<br>Cimassol<br>Cimassol<br>Cimassol<br>Cimassol<br>Cimassol<br>Cimassol<br>Cimassol<br>Cimassol<br>Cimassol<br>Cimassol<br>Cimassol<br>Cimassol<br>Cimassol<br>Cimassol<br>Cimassol<br>Cimassol<br>Cimassol<br>Cimassol<br>Cimassol<br>Cimassol<br>Cimassol<br>Cimassol<br>Cimassol<br>Cimassol<br>Cimassol<br>Cimassol<br>Cimassol<br>Cimassol<br>Cimassol<br>Cimassol<br>Cimassol<br>Cimassol<br>Cimassol<br>Cimassol<br>Cimassol<br>Cimassol<br>Cimassol<br>Cimassol<br>Cimassol<br>Cimassol<br>Cimassol<br>Cimassol<br>Cimassol<br>Cimassol<br>Cimassol<br>Cimassol<br>Cimassol<br>Cimassol<br>Cimassol<br>Cimassol<br>Cimassol<br>Cimassol<br>Cimassol<br>Cimassol<br>Cimassol<br>Cimassol<br>Cimassol<br>Cimassol<br>Cimassol<br>Cimassol<br>Cimassol<br>Cimassol<br>Cimassol<br>Cimassol<br>Cimassol<br>Cimassol<br>Cimassol<br>Cimassol<br>Cimassol<br>Cimassol<br>Cimassol<br>Cimassol<br>Cimassol<br>Cimassol<br>Cimassol<br>Cimassol<br>Cimassol<br>Cimassol<br>Cimassol<br>Cimassol<br>Cimassol<br>Cimassol<br>Cimassol<br>Cimassol<br>Cimassol<br>Cimassol<br>Cimassol<br>Cimassol<br>Cimassol<br>Cimassol<br>Cimassol<br>Cimassol<br>Cimassol<br>Cimassol<br>Cimassol<br>Cimassol<br>Cimassol<br>Cimassol<br>Cimassol<br>Cimassol<br>Cimassol<br>Cimassol<br>Cimassol<br>Cimassol<br>Cimassol<br>Cimassol<br>Cimassol<br>Cimassol<br>Cimassol<br>Cimassol<br>Cimassol<br>Cimassol<br>Cimassol<br>Cimassol<br>Cimassol<br>Cimassol<br>Cimassol<br>Cimassol<br>Cimassol<br>Cimassol<br>Cimassol<br>Cimassol<br>Cimassol<br>Cimassol<br>Cimassol<br>Cimassol<br>Cimassol<br>Cimassol<br>Cimassol<br>Cimassol<br>Cimassol<br>Cimassol<br>Cimassol<br>Cimassol<br>Cimassol<br>Cimassol<br>Cimassol<br>Cimassol<br>Cimassol<br>Cimassol<br>Cimassol<br>Cimassol<br>Cimassol<br>Cimassol<br>Cimassol<br>Cimassol<br>Cimassol<br>Cimassol<br>Cimassol<br>Cimassol<br>Cimassol<br>Cimassol<br>Cimassol<br>Cimassol<br>Cimassol<br>Cimassol<br>Cimassol<br>Cimassol<br>Cimassol<br>Cimassol<br>Cimasso |                                      |  |
|------------------------------------------------------------------------------------------------------------------------------------------------------------------|-----------------------------------------------------------------------------------------------|---------|--------------|--------------------------------------------------------------------------------------------------------------------------------------------------------------------------------------------------------------------------------------------------------------------------------------------------------------------------------------------------------------------------------------------------------------------------------------------------------------------------------------------------------------------------------------------------------------------------------------------------------------------------------------------------------------------------------------------------------------------------------------------------------------------------------------------------------------------------------------------------------------------------------------------------------------------------------------------------------------------------------------------------------------------------------------------------------------------------------------------------------------------------------------------------------------------------------------------------------------------------------------------------------------------------------------------------------------------------------------------------------------------------------------------------------------------------------------------------------------------------------------------------------------------------------------------------------------------------------------------------------------------------------------------------------------------------------------------------------------------------------------------------------------------------------------------------------------------------------------------------------------------------------------------------------------------------------------------------------------------------------------------------------------------------------------------------------------------------------------------------------------------------------------------------------------------------------------------------------------------------------------------------------------------------------------------------------------------------------------------------------------------------------------------------------------------------------------------------------------------------------------------------------------------------------------------------------|--------------------------------------|--|
| Property Info Plot / Area Info                                                                                                                                   |                                                                                               |         | nfo          | Additional info                                                                                                                                                                                                                                                                                                                                                                                                                                                                                                                                                                                                                                                                                                                                                                                                                                                                                                                                                                                                                                                                                                                                                                                                                                                                                                                                                                                                                                                                                                                                                                                                                                                                                                                                                                                                                                                                                                                                                                                                                                                                                                                                                                                                                                                                                                                                                                                                                                                                                                                                        |                                      |  |
| Covered Area                                                                                                                                                     | 36                                                                                            | Parking | Covered, Yes | Reference Number<br>Property type<br>Condition<br>Bathrooms                                                                                                                                                                                                                                                                                                                                                                                                                                                                                                                                                                                                                                                                                                                                                                                                                                                                                                                                                                                                                                                                                                                                                                                                                                                                                                                                                                                                                                                                                                                                                                                                                                                                                                                                                                                                                                                                                                                                                                                                                                                                                                                                                                                                                                                                                                                                                                                                                                                                                            | 11894<br>Apartment<br>Brand New<br>1 |  |
| Amenities                                                                                                                                                        | Location<br>Location: Limassol - Mesa Geitonia<br>Coordinates: 34.69948499086 / 33.0441178193 |         |              | Region: <b>Limassol</b><br>86                                                                                                                                                                                                                                                                                                                                                                                                                                                                                                                                                                                                                                                                                                                                                                                                                                                                                                                                                                                                                                                                                                                                                                                                                                                                                                                                                                                                                                                                                                                                                                                                                                                                                                                                                                                                                                                                                                                                                                                                                                                                                                                                                                                                                                                                                                                                                                                                                                                                                                                          |                                      |  |