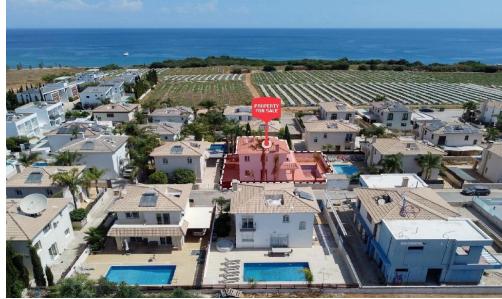

## 3 Bedroom House for Sale in Paralimni, Famagusta District

Detached House with Private Pool for Sale - Protaras, Paralimni

At G&P Lazarou Estate Agents, we are proud to present this beautiful detached two-storey house in the heart of the touristic area of Protaras. This charming property offers a perfect blend of comfort, privacy, and seaside living, ideal for families, holidaymakers, or investors. It features 3 spacious bedrooms, including a master with en-suite, an open-plan living/kitchen/dining area with a fireplace, and three bathrooms. Enjoy your days relaxing by the private swimming pool, dining on the verandas, or strolling to the nearby shops, cafes, and beaches. Internal area: 123 m² | Plot: 291 m²