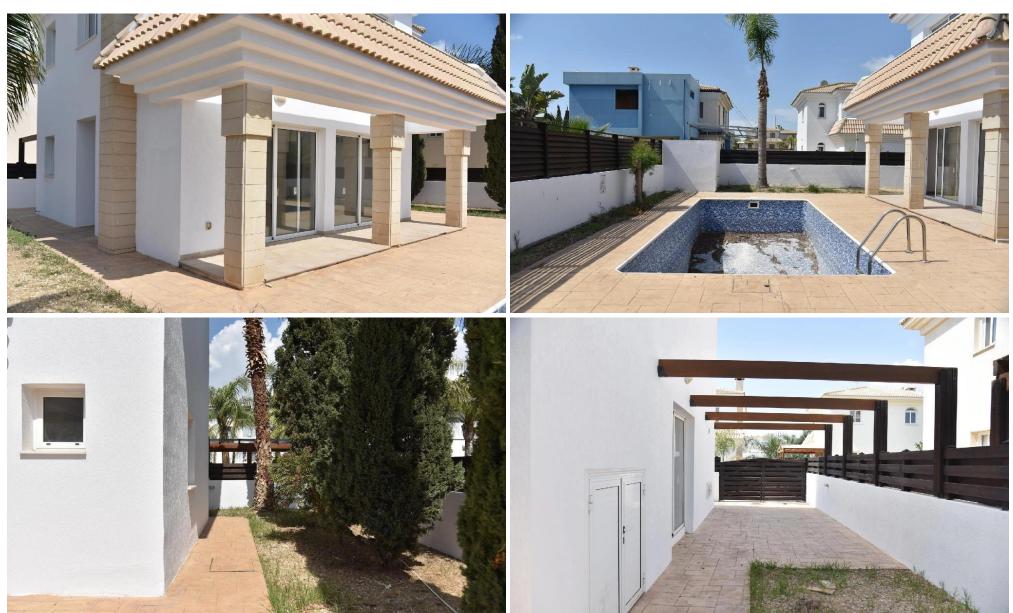

## 3 Bedroom House for Sale in Paralimni, Famagusta District

Detached House with Private Pool for Sale - Protaras, Paralimni

At G&P Lazarou Estate Agents, we are proud to present this beautiful detached two-storey house in the heart of the touristic area of Protaras. This charming property offers a perfect blend of comfort, privacy, and seaside living, ideal for families, holidaymakers, or investors. It features 3 spacious bedrooms, including a master with en-suite, an open-plan living/kitchen/dining area with a fireplace, and three bathrooms. Enjoy your days relaxing by the private swimming pool, dining on the verandas, or strolling to the nearby shops, cafes, and beaches. Internal area: 123 m² | Plot: 291 m²