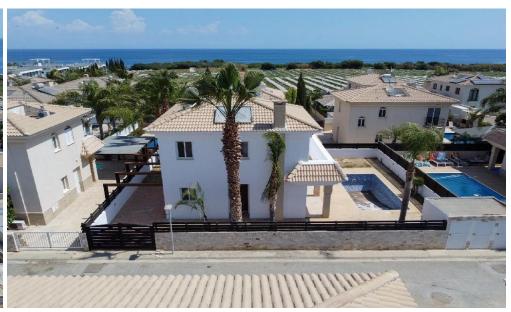

## 3 Bedroom House for Sale in Paralimni, Famagusta District

Detached House with Private Pool for Sale - Protaras, Paralimni

At G&P Lazarou Estate Agents, we are proud to present this beautiful detached two-storey house in the heart of the touristic area of Protaras. This charming property offers a perfect blend of comfort, privacy, and seaside living, ideal for families, holidaymakers, or investors. It features 3 spacious bedrooms, including a master with en-suite, an open-plan living/kitchen/dining area with a fireplace, and three bathrooms. Enjoy your days relaxing by the private swimming pool, dining on the verandas, or strolling to the nearby shops, cafes, and beaches. Internal area: 123 m² | Plot: 291 m²