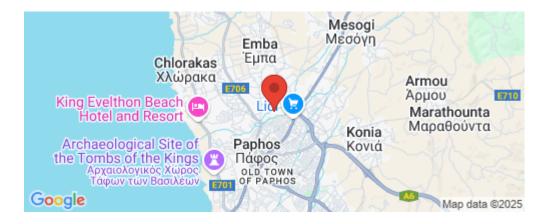

## Location

**Location:** Paphos - Emba Region: **Paphos** 

Coordinates: **34.792743029234** / **32.427842583187** 

Price: €300 000 + VAT

VAT for this property is €15,000 or €57,000. VAT usually is 19%. If it is your first purchase of property, you can have VAT reduced to 5% for the first 150sq.m. of the property.