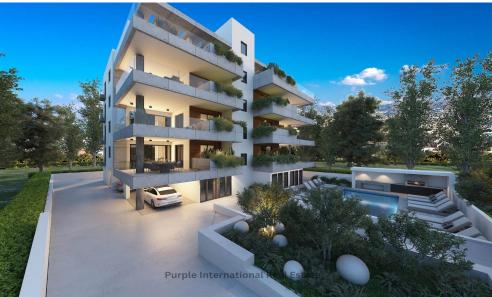

## 2 Bedroom Apartment for Sale in Paphos - Emba

LAST UNIT!!!!!!

This building consists of 4 floors with covered parking on the ground floor and storage for each apartment. Total of 11 apartments located in the Emba area of Paphos.

Options of 1 Bed, 2 Bed apartments with communal pool, changing rooms, showers and toilets at the pool area. Communal BBQ area. Private lift to all floors. Sea and mountain views.

\* Sea view \* Mountain view \* Private covered parking \* Private storage rooms \* Elevator \* Advanced construction technique with High ceilings \* Thermal insulation \* A/C provisions \* Smart home system provisions