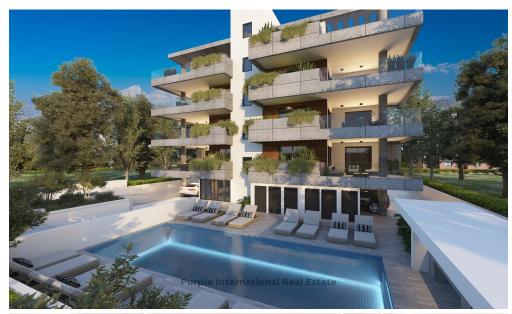

## 2 Bedroom Apartment for Sale in Paphos - Emba

LAST UNIT!!!!!!

This building consists of 4 floors with covered parking on the ground floor and storage for each apartment. Total of 11 apartments located in the Emba area of Paphos.

Options of 1 Bed, 2 Bed apartments with communal pool, changing rooms, showers and toilets at the pool area. Communal BBQ area. Private lift to all floors. Sea and mountain views.

\* Sea view \* Mountain view \* Private covered parking \* Private storage rooms \* Elevator \* Advanced construction technique with High ceilings \* Thermal insulation \* A/C provisions \* Smart home system provisions