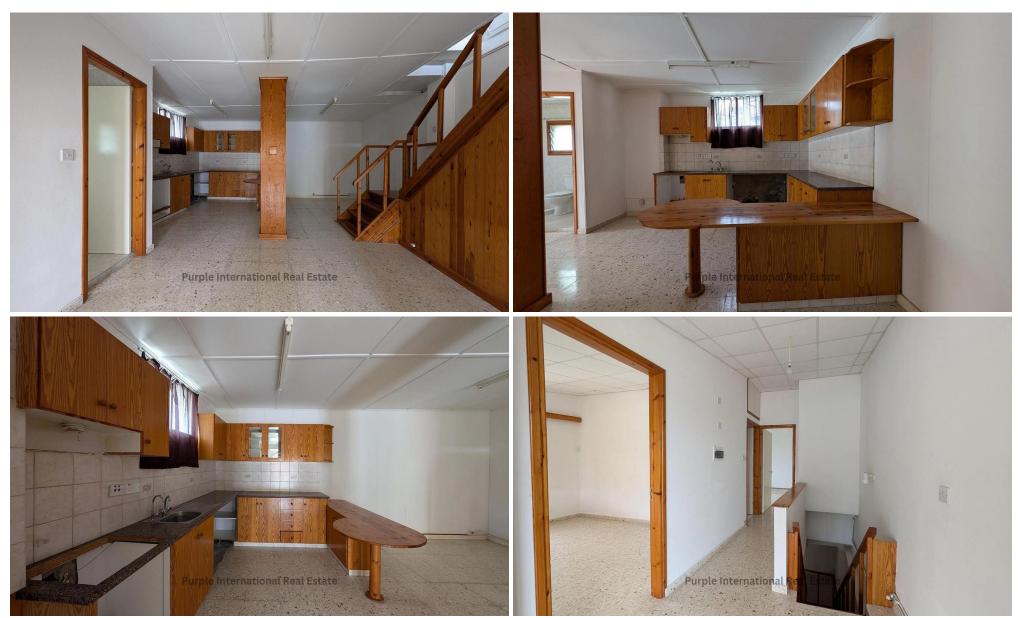

## 2 Bedroom House for Sale in Dora, Limassol District

Two storey house with garage, situated in Dora community, in Limassol district. The asset is situated approximately 150m north of the Cultural Centre of Dora, approximately 400m north of Dora's Picnic Area and approximately. 430m north of Panagia Photolampousa's church. The ground floor consists of an open plan sitting/living and dining area, a wooden kitchen, a guest toilet with a shower and a storage room under the staircases. The 1st floor, consists of two (2) bedrooms, a shared toilet with a bathroom . Additionally the semi-basement level consists of a storage area and one parking space. Also the property it features two large covered verandas on ground floor and fir...