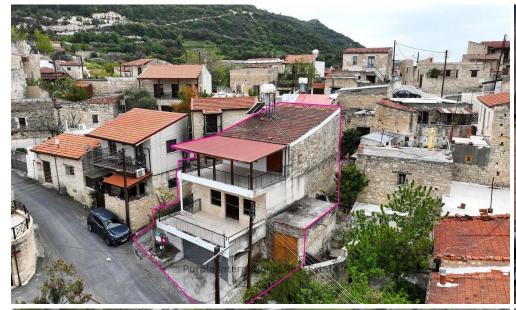

## 2 Bedroom House for Sale in Dora, Limassol District

Two storey house with garage, situated in Dora community, in Limassol district. The asset is situated approximately 150m north of the Cultural Centre of Dora, approximately 400m north of Dora's Picnic Area and approximately. 430m north of Panagia Photolampousa's church. The ground floor consists of an open plan sitting/living and dining area, a wooden kitchen, a guest toilet with a shower and a storage room under the staircases. The 1st floor, consists of two (2) bedrooms, a shared toilet with a bathroom . Additionally the semi-basement level consists of a storage area and one parking space. Also the property it features two large covered verandas on ground floor and fir...