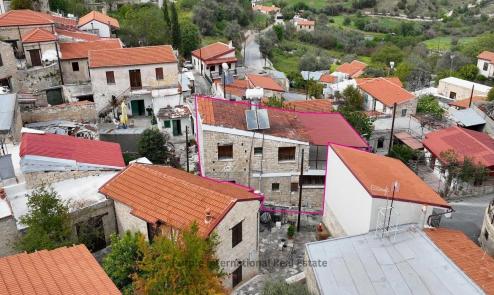

## 2 Bedroom House for Sale in Dora, Limassol District

Two storey house with garage, situated in Dora community, in Limassol district. The asset is situated approximately 150m north of the Cultural Centre of Dora, approximately 400m north of Dora's Picnic Area and approximately. 430m north of Panagia Photolampousa's church. The ground floor consists of an open plan sitting/living and dining area, a wooden kitchen, a guest toilet with a shower and a storage room under the staircases. The 1st floor, consists of two (2) bedrooms, a shared toilet with a bathroom . Additionally the semi-basement level consists of a storage area and one parking space. Also the property it features two large covered verandas on ground floor and fir...