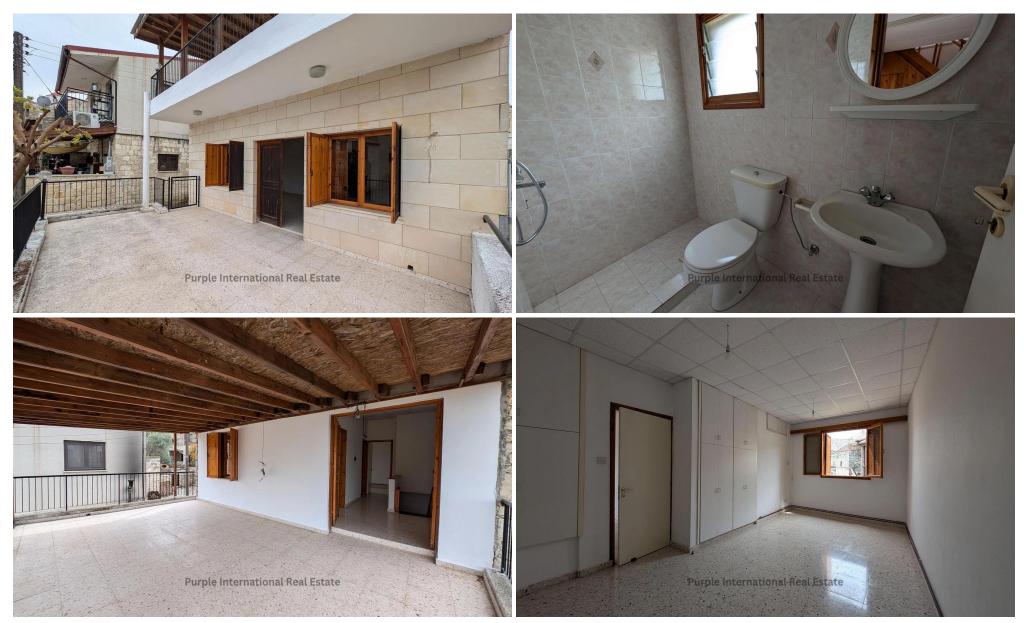

## 2 Bedroom House for Sale in Dora, Limassol District

Two storey house with garage, situated in Dora community, in Limassol district. The asset is situated approximately 150m north of the Cultural Centre of Dora, approximately 400m north of Dora's Picnic Area and approximately. 430m north of Panagia Photolampousa's church. The ground floor consists of an open plan sitting/living and dining area, a wooden kitchen, a guest toilet with a shower and a storage room under the staircases. The 1st floor, consists of two (2) bedrooms, a shared toilet with a bathroom . Additionally the semi-basement level consists of a storage area and one parking space. Also the property it features two large covered verandas on ground floor and fir...