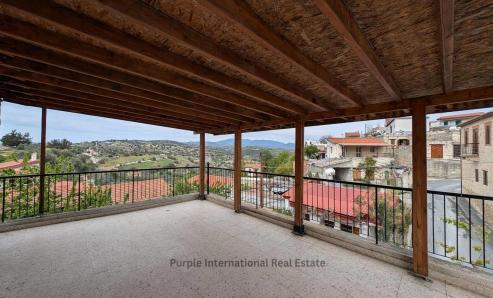

## 2 Bedroom House for Sale in Dora, Limassol District

Two storey house with garage, situated in Dora community, in Limassol district. The asset is situated approximately 150m north of the Cultural Centre of Dora, approximately 400m north of Dora's Picnic Area and approximately. 430m north of Panagia Photolampousa's church. The ground floor consists of an open plan sitting/living and dining area, a wooden kitchen, a guest toilet with a shower and a storage room under the staircases. The 1st floor, consists of two (2) bedrooms, a shared toilet with a bathroom . Additionally the semi-basement level consists of a storage area and one parking space. Also the property it features two large covered verandas on ground floor and fir...