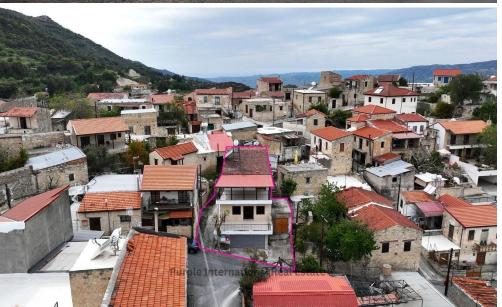

## 2 Bedroom House for Sale in Dora, Limassol District

Two storey house with garage, situated in Dora community, in Limassol district. The asset is situated approximately 150m north of the Cultural Centre of Dora, approximately 400m north of Dora's Picnic Area and approximately. 430m north of Panagia Photolampousa's church. The ground floor consists of an open plan sitting/living and dining area, a wooden kitchen, a guest toilet with a shower and a storage room under the staircases. The 1st floor, consists of two (2) bedrooms, a shared toilet with a bathroom . Additionally the semi-basement level consists of a storage area and one parking space. Also the property it features two large covered verandas on ground floor and fir...

Property Info Plot / Area Info

Covered Area 158

Amenities Location

**Location:** Dora Region: **Limassol** 

Coordinates: **34.781106** / **32.73792** 