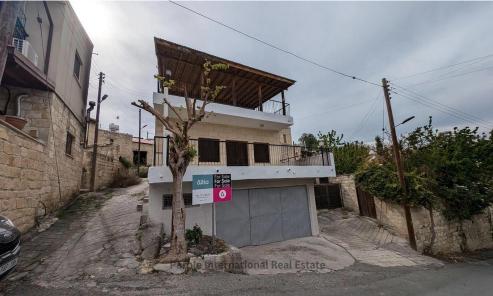

## 2 Bedroom House for Sale in Dora, Limassol District

Two storey house with garage, situated in Dora community, in Limassol district. The asset is situated approximately 150m north of the Cultural Centre of Dora, approximately 400m north of Dora's Picnic Area and approximately. 430m north of Panagia Photolampousa's church. The ground floor consists of an open plan sitting/living and dining area, a wooden kitchen, a guest toilet with a shower and a storage room under the staircases. The 1st floor, consists of two (2) bedrooms, a shared toilet with a bathroom . Additionally the semi-basement level consists of a storage area and one parking space. Also the property it features two large covered verandas on ground floor and fir...