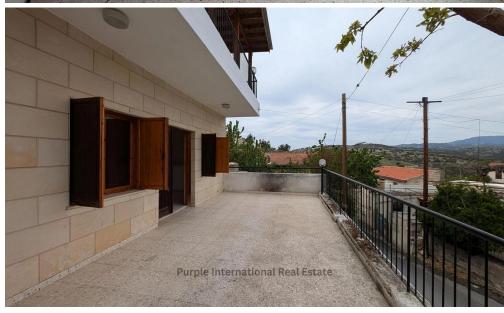

## 2 Bedroom House for Sale in Dora, Limassol District

Two storey house with garage, situated in Dora community, in Limassol district. The asset is situated approximately 150m north of the Cultural Centre of Dora, approximately 400m north of Dora's Picnic Area and approximately. 430m north of Panagia Photolampousa's church. The ground floor consists of an open plan sitting/living and dining area, a wooden kitchen, a guest toilet with a shower and a storage room under the staircases. The 1st floor, consists of two (2) bedrooms, a shared toilet with a bathroom . Additionally the semi-basement level consists of a storage area and one parking space. Also the property it features two large covered verandas on ground floor and fir...