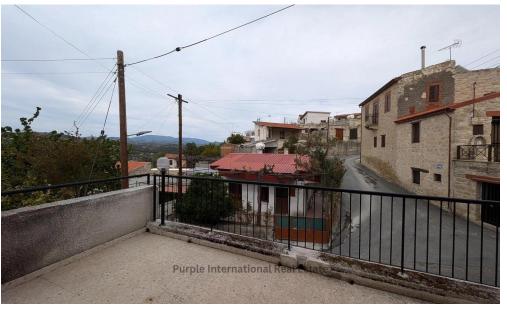

## 2 Bedroom House for Sale in Dora, Limassol District

Two storey house with garage, situated in Dora community, in Limassol district. The asset is situated approximately 150m north of the Cultural Centre of Dora, approximately 400m north of Dora's Picnic Area and approximately. 430m north of Panagia Photolampousa's church. The ground floor consists of an open plan sitting/living and dining area, a wooden kitchen, a guest toilet with a shower and a storage room under the staircases. The 1st floor, consists of two (2) bedrooms, a shared toilet with a bathroom . Additionally the semi-basement level consists of a storage area and one parking space. Also the property it features two large covered verandas on ground floor and fir...