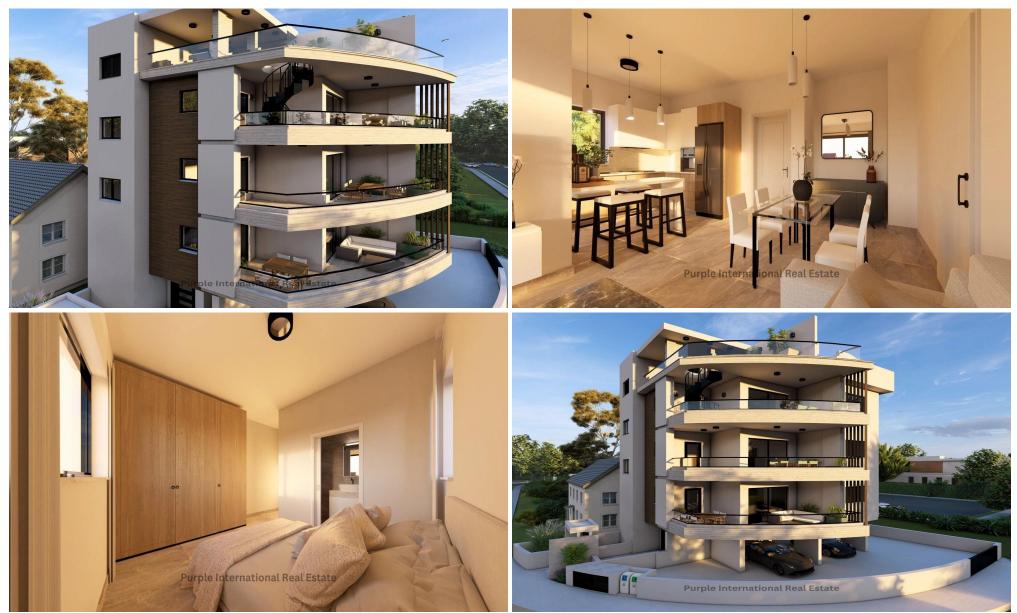

### **2 Bedroom Apartment for Sale in Limassol District**

For sale off plan, this impressive penthouse apartment offers 84 m<sup>2</sup> of thoughtfully designed internal space. Enjoy a modern layout with two comfortable bedrooms and two sleek bathrooms, perfect for families or professionals. The penthouse is easily accessible via a private elevator, ensuring both comfort and convenience.

Located in the popular area of Polemidia, residents benefit from a vibrant community known for its balance of tranquility and city living. The neighborhood provides easy access to daily amenities, including shops, cafes, and schools. It is well-connected to the main city, making commutes simple and efficient.

From the apartment, enjoy beautiful city views t...

| Property Info                         |                                                                   | Plot / Area lı | nfo          | Additional info                                                     |                                                   |
|---------------------------------------|-------------------------------------------------------------------|----------------|--------------|---------------------------------------------------------------------|---------------------------------------------------|
| Covered Area<br>Air Conditioning      | 84<br>All rooms, Yes                                              | Parking        | Covered, Yes | Reference Number<br>Property type<br>Condition<br>Bathrooms<br>View | 18980<br>Apartment<br>Brand New<br>2<br>City view |
| Amenities <ul> <li>Balcony</li> </ul> | Location<br>Region: Limassol<br>Coordinates: 34.68534 / 33.032833 |                |              |                                                                     |                                                   |