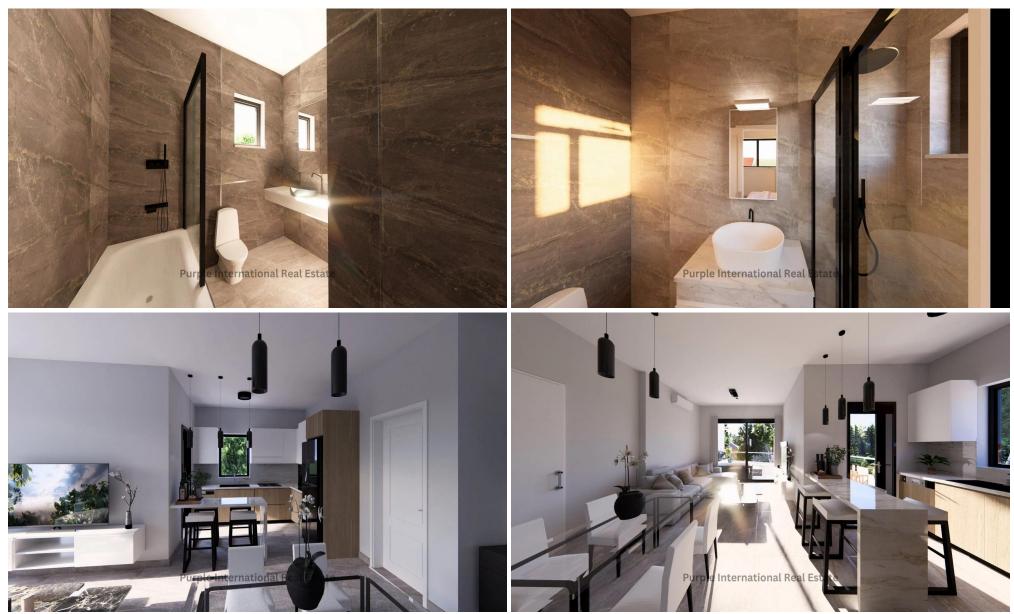

### **2 Bedroom Apartment for Sale in Limassol District**

For sale off plan, this impressive penthouse apartment offers 84 m<sup>2</sup> of thoughtfully designed internal space. Enjoy a modern layout with two comfortable bedrooms and two sleek bathrooms, perfect for families or professionals. The penthouse is easily accessible via a private elevator, ensuring both comfort and convenience.

From the apartment, enjoy beautiful city views t...

| Property Info                         |                                                                   | Plot / Area lı | nfo          | Additional info                                                     |                                                   |
|---------------------------------------|-------------------------------------------------------------------|----------------|--------------|---------------------------------------------------------------------|---------------------------------------------------|
| Covered Area<br>Air Conditioning      | 84<br>All rooms, Yes                                              | Parking        | Covered, Yes | Reference Number<br>Property type<br>Condition<br>Bathrooms<br>View | 18980<br>Apartment<br>Brand New<br>2<br>City view |
| Amenities <ul> <li>Balcony</li> </ul> | Location<br>Region: Limassol<br>Coordinates: 34.68534 / 33.032833 |                |              |                                                                     |                                                   |