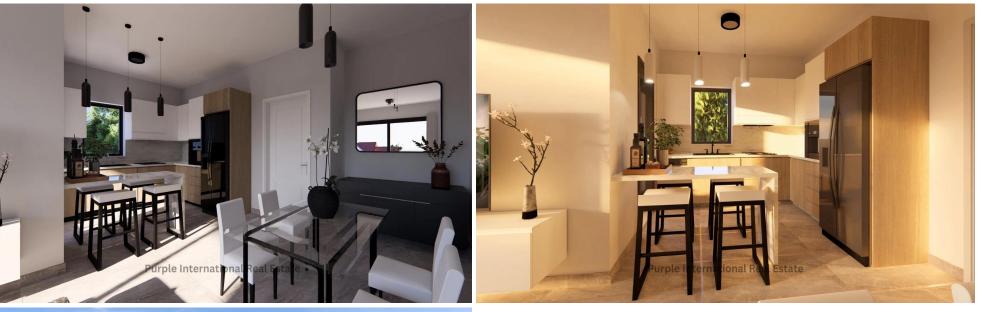

### **2 Bedroom Apartment for Sale in Limassol District**

For sale off plan, this impressive penthouse apartment offers 84 m<sup>2</sup> of thoughtfully designed internal space. Enjoy a modern layout with two comfortable bedrooms and two sleek bathrooms, perfect for families or professionals. The penthouse is easily accessible via a private elevator, ensuring both comfort and convenience.

From the apartment, enjoy beautiful city views t...

| Property Info                         |                                                                   | Plot / Area lı | nfo          | Additional info                                                     |                                                   |
|---------------------------------------|-------------------------------------------------------------------|----------------|--------------|---------------------------------------------------------------------|---------------------------------------------------|
| Covered Area<br>Air Conditioning      | 84<br>All rooms, Yes                                              | Parking        | Covered, Yes | Reference Number<br>Property type<br>Condition<br>Bathrooms<br>View | 18980<br>Apartment<br>Brand New<br>2<br>City view |
| Amenities <ul> <li>Balcony</li> </ul> | Location<br>Region: Limassol<br>Coordinates: 34.68534 / 33.032833 |                |              |                                                                     |                                                   |