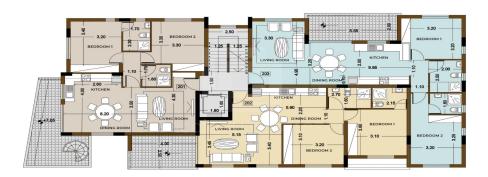

### 2 Bedroom Apartment for Sale in Erimi, Limassol District

This is a modern apartment complex in the charming Erimi area Limassol. Project is featuring 12 elegantly designed one and two bedroom apartments this stylish development offers contemporary living close to beaches local amenities and historic landmarks. Each apartment features a spacious open plan living area large windows and high ceilings for a bright airy atmosphere. Fully equipped kitchens with modern appliances blend seamlessly into inviting dining spaces. Bedrooms provide comfort and style with ample closet space and contemporary bathrooms. Two bedroom units offer additional privacy with master bedrooms featuring en suite bathrooms. Enjoy beautifully landscaped gardens and peaceful...

| Property Info               | Plot / Ar | Plot / Area Info               |                | Additional info          |  |
|-----------------------------|-----------|--------------------------------|----------------|--------------------------|--|
| Covered Area                | 79        |                                | Reference Numb | Reference Number VL47617 |  |
| Floor Number                | 2         |                                | Property type  | Apartment                |  |
| Total Number of Floors 2    |           | Bathrooms                      | 2              |                          |  |
| Amenities                   |           | Location                       |                |                          |  |
| <ul> <li>Balcony</li> </ul> |           | Location: Erimi Region: Limass | sol            |                          |  |