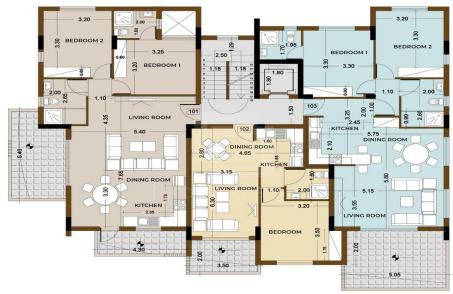

### 2 Bedroom Apartment for Sale in Erimi, Limassol District

This is a modern apartment complex in the charming Erimi area Limassol. Project is featuring 12 elegantly designed one and two bedroom apartments this stylish development offers contemporary living close to beaches local amenities and historic landmarks. Each apartment features a spacious open plan living area large windows and high ceilings for a bright airy atmosphere. Fully equipped kitchens with modern appliances blend seamlessly into inviting dining spaces. Bedrooms provide comfort and style with ample closet space and contemporary bathrooms. Two bedroom units offer additional privacy with master bedrooms featuring en suite bathrooms. Enjoy beautifully landscaped gardens and peaceful...

| Property Info               | Plot / Ar | Plot / Area Info               |                | Additional info          |  |
|-----------------------------|-----------|--------------------------------|----------------|--------------------------|--|
| Covered Area                | 79        |                                | Reference Numb | Reference Number VL47617 |  |
| Floor Number                | 2         |                                | Property type  | Apartment                |  |
| Total Number of Floors 2    |           | Bathrooms                      | 2              |                          |  |
| Amenities                   |           | Location                       |                |                          |  |
| <ul> <li>Balcony</li> </ul> |           | Location: Erimi Region: Limass | sol            |                          |  |