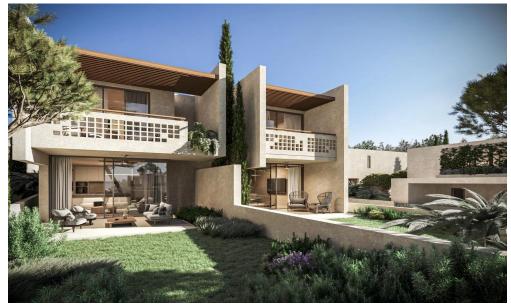

## 2 Bedroom House for Sale in Konia, Paphos District

This charming two bedroom townhouse offers seamless open plan living and is enhanced by a tranquil Mediterranean garden. The home features a well appointed bathroom and an en suite both with high quality finishes. Covered verandas on both levels beautifully blend indoor and outdoor living while practical features like covered parking add to the home s convenience and appeal. Details 2 spacious bedrooms 1 well appointed bathroom and 1 en suite bathroom Total covered area of 112 square meters Seamless open plan living layout Contemporary design Mediterranean garden for outdoor relaxation Covered verandas on both levels Covered parking for added convenience High quality finishes throughout A...