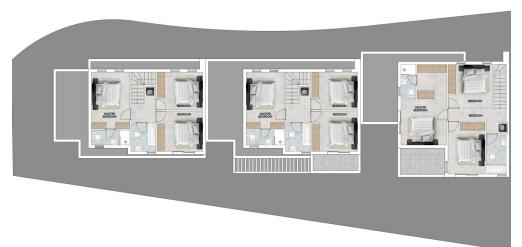

2-Bedroom Apartment Features:

Open-plan layout with contemporary kitchen and living area

Two spacious bedrooms with built-in wardrobes

High-quality finishes and modern design

Private balcony or veranda

Ideal for permanent living or as a rental investment

3-Bedroom Villa Features:

Private swimming pool and landscaped garden

Open-plan living/dining area with a fully equipped kitchen

Three generously s...

| Property Info          |    | Plot / Area In | fo          | Additional info   |                  |
|------------------------|----|----------------|-------------|-------------------|------------------|
| Covered Area           | 95 |                |             | Reference Number  | 237020           |
| Covered Veranda        | 12 | Pool           | Common, Yes | Property type     | <b>Apartment</b> |
| Floor Number           | 2  | Parking        | Yes         | Construction Year | 2026             |
| Total Number of Floors | 2  |                |             | Bathrooms         | 2                |