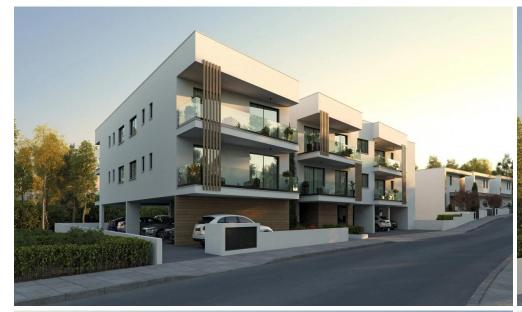

## 2 Bedroom Apartment for Sale in Anglisides, Larnaca District

Modern 2-Bedroom Apartment & 3-Bedroom Villa with Private Pool

This exclusive offering includes a stylish 2-bedroom apartment and a spacious 3-bedroom villa—both designed for comfort, modern living, and relaxation.

2-Bedroom Apartment Features:

Open-plan layout with contemporary kitchen and living area

Two spacious bedrooms with built-in wardrobes

High-quality finishes and modern design

Private balcony or veranda

Ideal for permanent living or as a rental investment

3-Bedroom Villa Features:

Private swimming pool and landscaped garden

Open-plan living/dining area with a fully equipped kitchen

Three generously s...

| Property Info          |    | Plot / Area In | fo          | Additional info   |                  |
|------------------------|----|----------------|-------------|-------------------|------------------|
| Covered Area           | 95 |                |             | Reference Number  | 237020           |
| Covered Veranda        | 12 | Pool           | Common, Yes | Property type     | <b>Apartment</b> |
| Floor Number           | 2  | Parking        | Yes         | Construction Year | 2026             |
| Total Number of Floors | 2  |                |             | Bathrooms         | 2                |