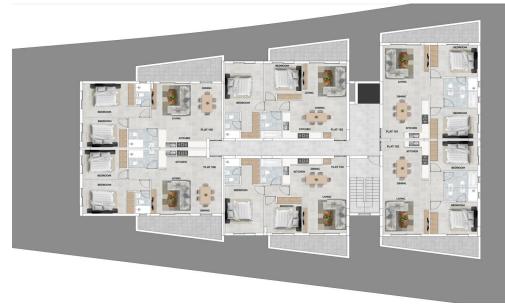

2-Bedroom Apartment Features:

Open-plan layout with contemporary kitchen and living area

Two spacious bedrooms with built-in wardrobes

High-quality finishes and modern design

Private balcony or veranda

Ideal for permanent living or as a rental investment

3-Bedroom Villa Features:

Private swimming pool and landscaped garden

Open-plan living/dining area with a fully equipped kitchen

Three generously s...

| Property Info          |    | Plot / Area In | fo          | Additional info   |                  |
|------------------------|----|----------------|-------------|-------------------|------------------|
| Covered Area           | 95 |                |             | Reference Number  | 237020           |
| Covered Veranda        | 12 | Pool           | Common, Yes | Property type     | <b>Apartment</b> |
| Floor Number           | 2  | Parking        | Yes         | Construction Year | 2026             |
| Total Number of Floors | 2  |                |             | Bathrooms         | 2                |