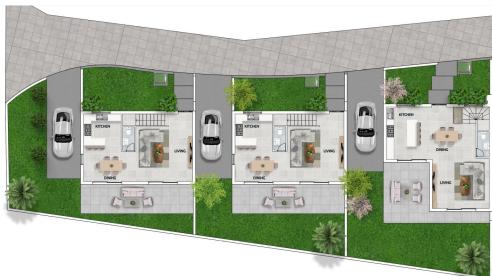

2-Bedroom Apartment Features:

Open-plan layout with contemporary kitchen and living area

Two spacious bedrooms with built-in wardrobes

High-quality finishes and modern design

Private balcony or veranda

Ideal for permanent living or as a rental investment

3-Bedroom Villa Features:

Private swimming pool and landscaped garden

Open-plan living/dining area with a fully equipped kitchen

Three generously s...

| Property Info          |    | Plot / Area In | fo          | Additional info   |                  |
|------------------------|----|----------------|-------------|-------------------|------------------|
| Covered Area           | 95 |                |             | Reference Number  | 237020           |
| Covered Veranda        | 12 | Pool           | Common, Yes | Property type     | <b>Apartment</b> |
| Floor Number           | 2  | Parking        | Yes         | Construction Year | 2026             |
| Total Number of Floors | 2  |                |             | Bathrooms         | 2                |