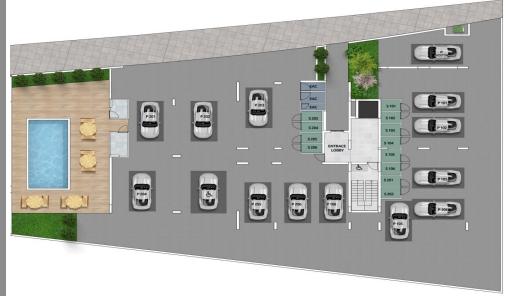

3-Bedroom Villa Features:

Private swimming pool and landscaped garden

Open-plan living/dining area with a fully equipped kitchen

Three generously s...

| Property Info          |    | Plot / Area In | fo          | Additional info   |                  |
|------------------------|----|----------------|-------------|-------------------|------------------|
| Covered Area           | 95 |                |             | Reference Number  | 237020           |
| Covered Veranda        | 12 | Pool           | Common, Yes | Property type     | <b>Apartment</b> |
| Floor Number           | 2  | Parking        | Yes         | Construction Year | 2026             |
| Total Number of Floors | 2  |                |             | Bathrooms         | 2                |