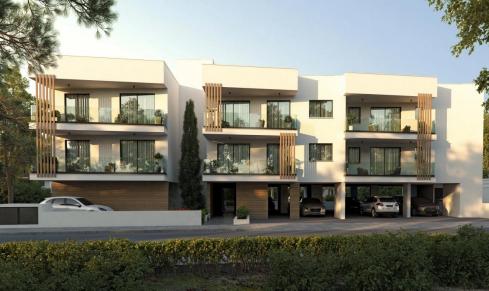

## 2 Bedroom Apartment for Sale in Anglisides, Larnaca District

Modern 2-Bedroom Apartment & 3-Bedroom Villa with Private Pool

This exclusive offering includes a stylish 2-bedroom apartment and a spacious 3-bedroom villa—both designed for comfort, modern living, and relaxation.

2-Bedroom Apartment Features:

Open-plan layout with contemporary kitchen and living area

Two spacious bedrooms with built-in wardrobes

High-quality finishes and modern design

Private balcony or veranda

Ideal for permanent living or as a rental investment

3-Bedroom Villa Features:

Private swimming pool and landscaped garden

Open-plan living/dining area with a fully equipped kitchen

Three generously s...

| Property Info          |    | Plot / Area In | fo          | Additional info   |                  |
|------------------------|----|----------------|-------------|-------------------|------------------|
| Covered Area           | 95 |                |             | Reference Number  | 237020           |
| Covered Veranda        | 12 | Pool           | Common, Yes | Property type     | <b>Apartment</b> |
| Floor Number           | 2  | Parking        | Yes         | Construction Year | 2026             |
| Total Number of Floors | 2  |                |             | Bathrooms         | 2                |