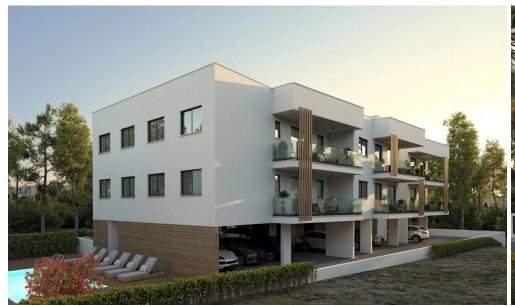

## 2 Bedroom Apartment for Sale in Anglisides, Larnaca District

Modern 2-Bedroom Apartment & 3-Bedroom Villa with Private Pool

This exclusive offering includes a stylish 2-bedroom apartment and a spacious 3-bedroom villa—both designed for comfort, modern living, and relaxation.

2-Bedroom Apartment Features:

Open-plan layout with contemporary kitchen and living area

Two spacious bedrooms with built-in wardrobes

High-quality finishes and modern design

Private balcony or veranda

Ideal for permanent living or as a rental investment

3-Bedroom Villa Features:

Private swimming pool and landscaped garden

Open-plan living/dining area with a fully equipped kitchen

Three generously s...

| Property Info          |    | Plot / Area In | fo          | Additional info   |                  |
|------------------------|----|----------------|-------------|-------------------|------------------|
| Covered Area           | 95 |                |             | Reference Number  | 237020           |
| Covered Veranda        | 12 | Pool           | Common, Yes | Property type     | <b>Apartment</b> |
| Floor Number           | 2  | Parking        | Yes         | Construction Year | 2026             |
| Total Number of Floors | 2  |                |             | Bathrooms         | 2                |