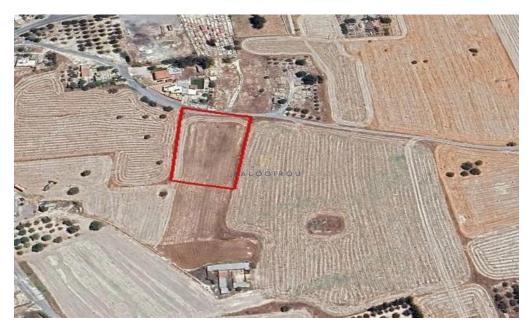

## 3,726m<sup>2</sup> Plot for Sale in Larnaca District

Large Residential Land for Sale in Kalo Chorio, Larnaca. An excellent opportunity to invest in a prime residential plot. This spacious 3,726sqm land offers a fantastic location with all essential amenities just minutes away. Schools, supermarkets, coffee shops, pharmacies, and more are within close reach, ensuring convenience for future residents.

The plo...

| Property Info | Plot / Area Info |      | Additional info  |                       |
|---------------|------------------|------|------------------|-----------------------|
|               | Plot area        | 3726 | Reference Number | 51641                 |
|               |                  |      | Property type    | <b>Land and Plots</b> |