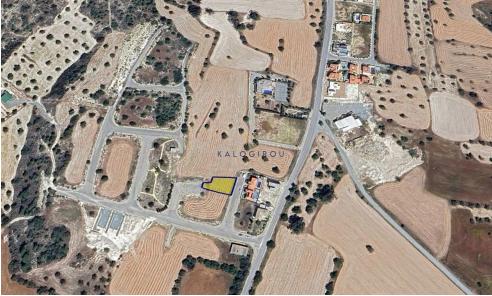

## 285m<sup>2</sup> Plot for Sale in Alethriko, Larnaca District

Share of Land, Building Plot for sale in the upcoming Alethriko Village, Larnaca. Amenities are within easy access. Agglisides Village is just a short drive away. Easy access to Larnaca-Limassol motorway. A 15-minute drive to Larnaca Town and a 10-minute drive to Larnaca International Airport.

Share of Land Plot for sale in Alethriko Village. The building plot has 285sq.m and it falls within the residential planning zone H4, with 40% building density, 25% of coverage and the building permission of 2 floors (up to 8.3m). The property has access to registered public road.