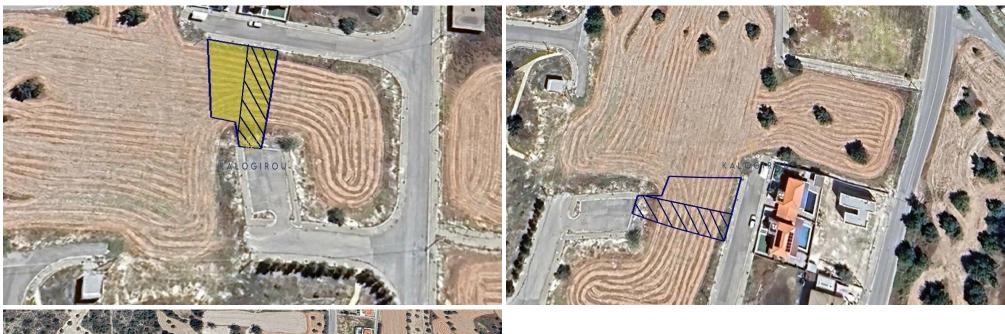

## 285m<sup>2</sup> Plot for Sale in Alethriko, Larnaca District

Share of Land, Building Plot for sale in the upcoming Alethriko Village, Larnaca. Amenities are within easy access. Agglisides Village is just a short drive away. Easy access to Larnaca-Limassol motorway. A 15-minute drive to Larnaca Town and a 10-minute drive to Larnaca International Airport.

Share of Land Plot for sale in Alethriko Village. The building plot has 285sq.m and it falls within the residential planning zone H4, with 40% building density, 25% of coverage and the building permission of 2 floors (up to 8.3m). The property has access to registered public road.