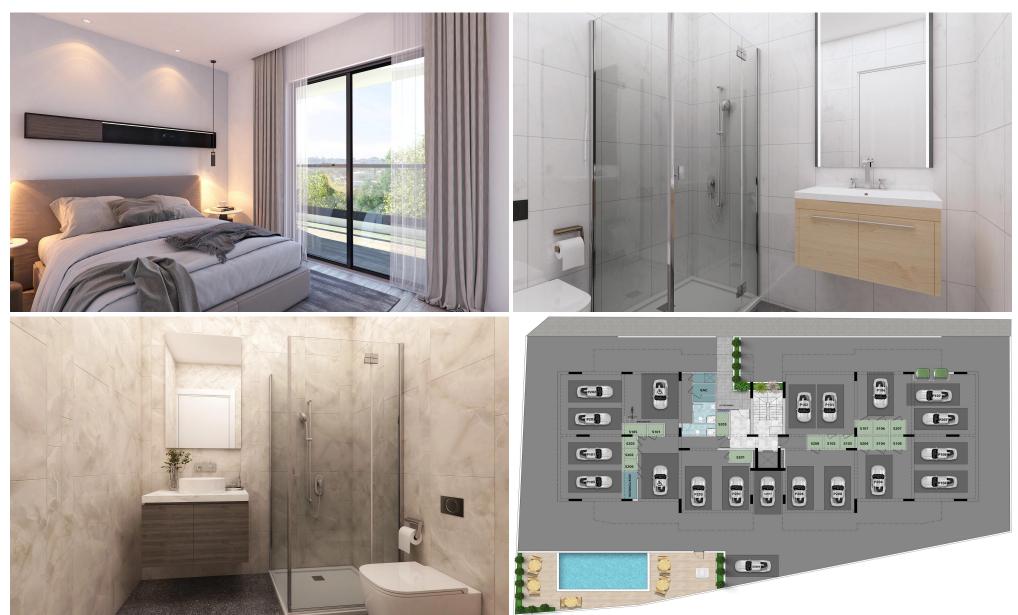

It will consist of 1- and 2-bedroom apartments and penthouses, with spacious verandas, which promise their residents moments of relaxation and comfort. This beautiful complex has a swimming pool exclusively for the owners.

Entering the communal garden of the building you are simply taken away by the beautiful landscape surrounding the communal pool, which will give a luxurious twist to the project.

1/6

The project consists of 16 units in total: 8 x one-Bedroom Apartments, 4 x Two-Bedroom Apartments an...