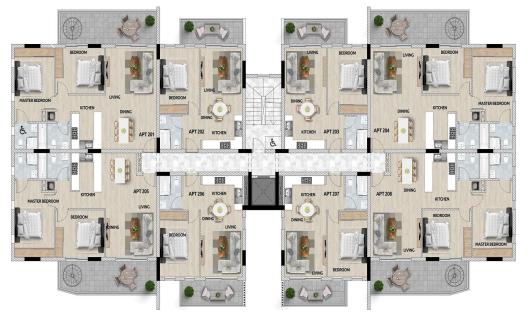

It will consist of 1- and 2-bedroom apartments and penthouses, with spacious verandas, which promise their residents moments of relaxation and comfort. This beautiful complex has a swimming pool exclusively for the owners.

Entering the communal garden of the building you are simply taken away by the beautiful landscape surrounding the communal pool, which will give a luxurious twist to the project.

The project consists of 16 units in total: 8 x one-Bedroom Apartments, 4 x Two-Bedroom Apartments an...