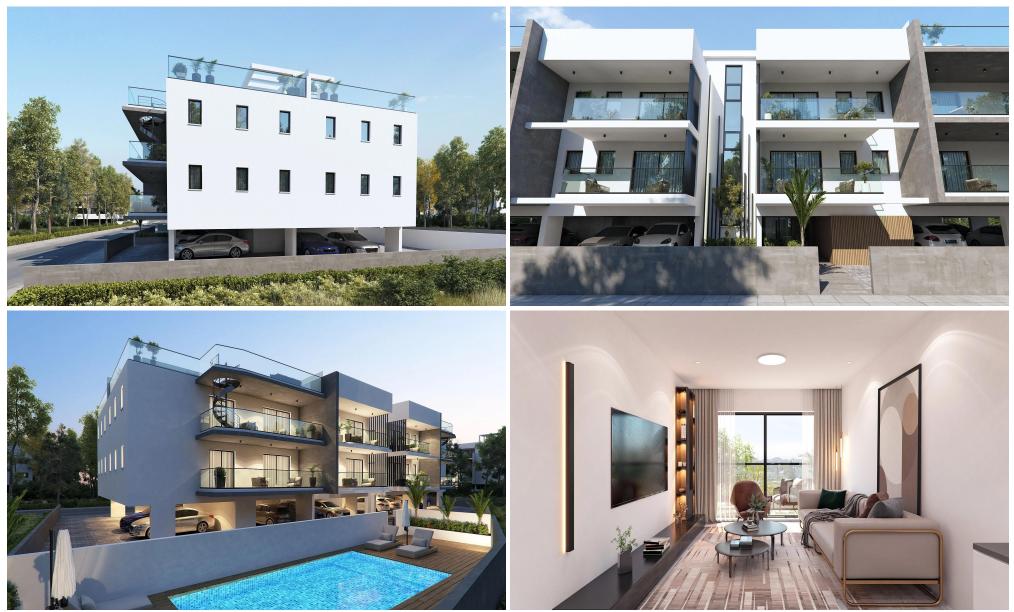

It will consist of 1- and 2-bedroom apartments and penthouses, with spacious verandas, which promise their residents moments of relaxation and comfort. This beautiful complex has a swimming pool exclusively for the owners.

Entering the communal garden of the building you are simply taken away by the beautiful landscape surrounding the communal pool, which will give a luxurious twist to the project.

The project consists of 16 units in total: 8 x one-Bedroom Apartments, 4 x Two-Bedroom Apartments an...