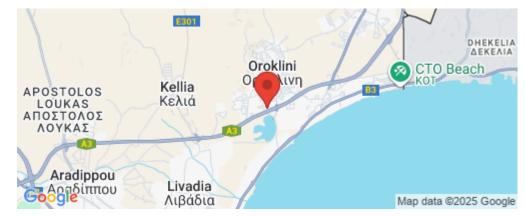

| Property Info                                                          |                                          | Plot / Area In                                              | fo                       |  | Additional info                                |                               |
|------------------------------------------------------------------------|------------------------------------------|-------------------------------------------------------------|--------------------------|--|------------------------------------------------|-------------------------------|
| Covered Area<br>Covered Veranda<br>Floor Number<br>Total Number of Flo | 56<br>9<br>2<br>Dors 2                   | Pool<br>Parking                                             | Common, Y<br>Covered, Ye |  | Reference Number<br>Property type<br>Bathrooms | 4886<br>Apartment<br>1        |
| Amenities                                                              | Location                                 |                                                             |                          |  |                                                |                               |
| Parking                                                                | Location: Oroklini<br>Coordinates: 34.97 | roklini Region: Larnaca<br>34.972572902757 / 33.65421295166 |                          |  |                                                |                               |
| Sep 10, 2025                                                           |                                          |                                                             | 1/6                      |  |                                                | https://index.cy/sale/7413516 |