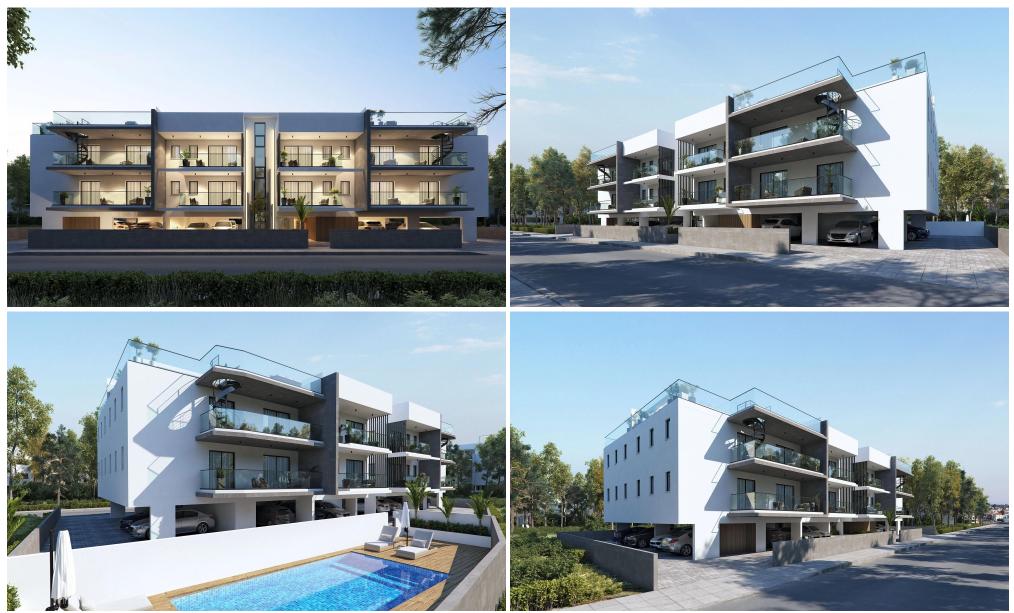

### **1** Bedroom Apartment for Sale in Oroklini, Larnaca District

An impressive residential complex located into one of the most upcoming residential areas of Larnaka – Oroklini, close to the beach, luxury hotels, restaurants and cafes.

It will consist of 1- and 2-bedroom apartments and penthouses, with spacious verandas, which promise their residents moments of relaxation and comfort. This beautiful complex has a swimming pool exclusively for the owners.

Entering the communal garden of the building you are simply taken away by the beautiful landscape surrounding the communal pool, which will give a luxurious twist to the project.

The project consists of 16 units in total: 8 x one-Bedroom Apartments, 4 x Two-Bedroom Apartments an...