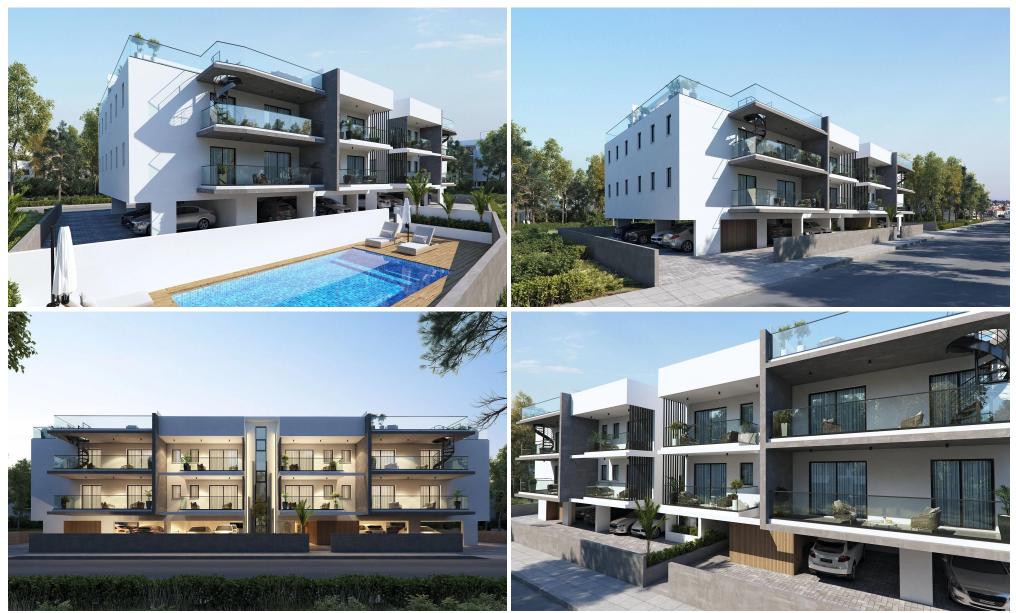

## **1** Bedroom Apartment for Sale in Oroklini, Larnaca District

An impressive residential complex located into one of the most upcoming residential areas of Larnaka – Oroklini, close to the beach, luxury hotels, restaurants and cafes.

It will consist of 1- and 2-bedroom apartments and penthouses, with spacious verandas, which promise their residents moments of relaxation and comfort. This beautiful complex has a swimming pool exclusively for the owners.

Entering the communal garden of the building you are simply taken away by the beautiful landscape surrounding the communal pool, which will give a luxurious twist to the project.

The project consists of 16 units in total: 8 x one-Bedroom Apartments, 4 x Two-Bedroom Apartments an...