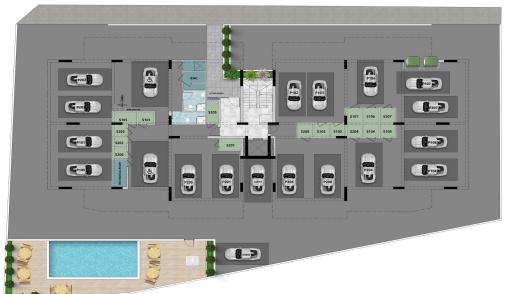

Entering the communal garden of the building you are simply taken away by the beautiful landscape surrounding the communal pool, which will give a luxurious twist to the project.

The project consists of 16 units in total: 8 x one-Bedroom Apartments, 4 x Two-Bedroom Apartments an...