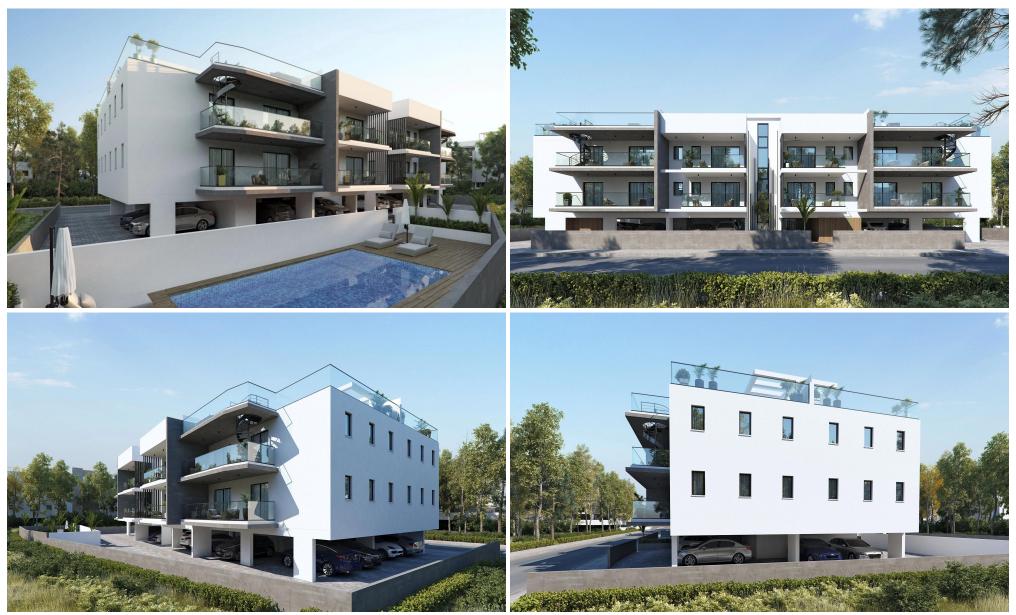

## **1** Bedroom Apartment for Sale in Oroklini, Larnaca District

An impressive residential complex located into one of the most upcoming residential areas of Larnaka – Oroklini, close to the beach, luxury hotels, restaurants and cafes.

It will consist of 1- and 2-bedroom apartments and penthouses, with spacious verandas, which promise their residents moments of relaxation and comfort. This beautiful complex has a swimming pool exclusively for the owners.

Entering the communal garden of the building you are simply taken away by the beautiful landscape surrounding the communal pool, which will give a luxurious twist to the project.

The project consists of 16 units in total: 8 x one-Bedroom Apartments, 4 x Two-Bedroom Apartments an...