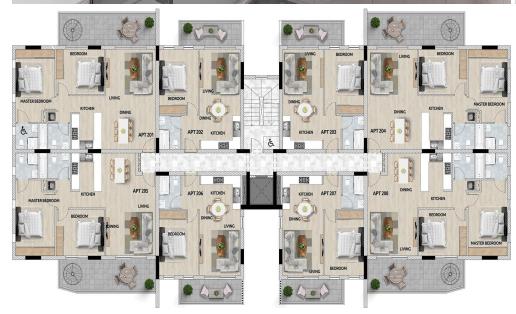

It will consist of 1- and 2-bedroom apartments and penthouses, with spacious verandas, which promise their residents moments of relaxation and comfort. This beautiful complex has a swimming pool exclusively for the owners.

Entering the communal garden of the building you are simply taken away by the beautiful landscape surrounding the communal pool, which will give a luxurious twist to the project.

The project consists of 16 units in total: 8 x one-Bedroom Apartments, 4 x Two-Bedroom Apartments an...