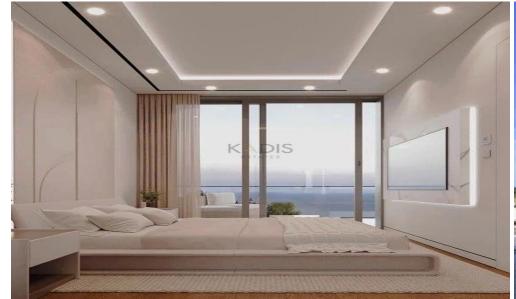

## 2 Bedroom Apartment for Sale in Potamos Germasogeias, Limassol District

- •2 bedrooms
- •2 W/C
- •Internal Area 100m2
- Covered Verandas 30.2m2
- •Garden 15.8m2
- •Underground Parking
- Underfloor Heating
- •Communal Indoor Pool
- •Gym & Spa
- Storage
- Sea View

| Property Info           |                                | Plot / Area Info |                     | Additional info                                 |                                |
|-------------------------|--------------------------------|------------------|---------------------|-------------------------------------------------|--------------------------------|
|                         |                                |                  |                     | Reference Number 11917                          |                                |
| Covered Area<br>Heating | 100<br>Underfloor Heating, Yes | Pool<br>Parking  | Yes<br>Covered, Yes | Property type<br>Condition<br>Bathrooms<br>View | Apartment Brand New 2 Sea view |