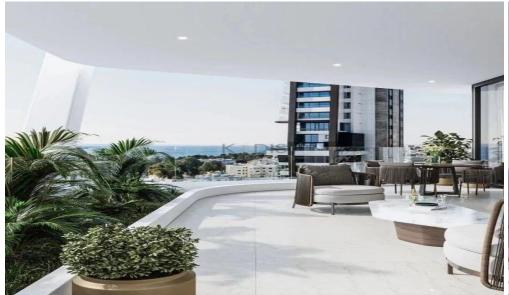

## 2 Bedroom Apartment for Sale in Potamos Germasogeias, Limassol District

- •2 bedrooms
- •2 W/C
- •Internal Area 100m2
- Covered Verandas 30.2m2
- •Garden 15.8m2
- •Underground Parking
- Underfloor Heating
- •Communal Indoor Pool
- •Gym & Spa
- Storage
- Sea View

| Property Info           |                                | Plot / Area Info |                     | Additional info                                 |                                |
|-------------------------|--------------------------------|------------------|---------------------|-------------------------------------------------|--------------------------------|
|                         |                                |                  |                     | Reference Number 11917                          |                                |
| Covered Area<br>Heating | 100<br>Underfloor Heating, Yes | Pool<br>Parking  | Yes<br>Covered, Yes | Property type<br>Condition<br>Bathrooms<br>View | Apartment Brand New 2 Sea view |