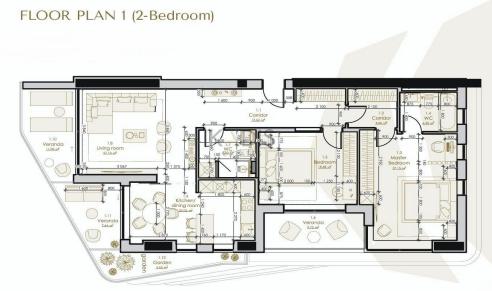

## 2 Bedroom Apartment for Sale in Potamos Germasogeias, Limassol District

- •2 bedrooms
- •2 W/C
- •Internal Area 100m2
- Covered Verandas 30.2m2
- •Garden 15.8m2
- •Underground Parking
- Underfloor Heating
- •Communal Indoor Pool
- •Gym & Spa
- Storage
- Sea View

| Property Info           |                                | Plot / Area Info |                     | Additional info                                 |                                |
|-------------------------|--------------------------------|------------------|---------------------|-------------------------------------------------|--------------------------------|
|                         |                                |                  |                     | Reference Number 11917                          |                                |
| Covered Area<br>Heating | 100<br>Underfloor Heating, Yes | Pool<br>Parking  | Yes<br>Covered, Yes | Property type<br>Condition<br>Bathrooms<br>View | Apartment Brand New 2 Sea view |