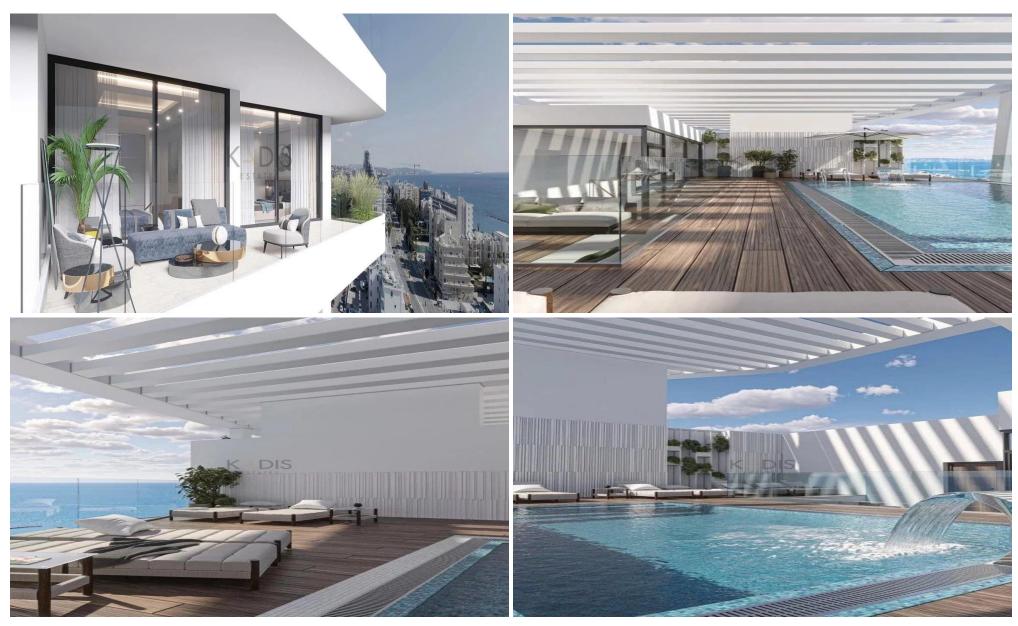

## 2 Bedroom Apartment for Sale in Potamos Germasogeias, Limassol District

- •2 bedrooms
- •2 W/C
- •Internal Area 100m2
- Covered Verandas 30.2m2
- •Garden 15.8m2
- •Underground Parking
- Underfloor Heating
- •Communal Indoor Pool
- •Gym & Spa
- Storage
- Sea View

| Property Info           |                                | Plot / Area Info |                     | Additional info                                 |                                |
|-------------------------|--------------------------------|------------------|---------------------|-------------------------------------------------|--------------------------------|
|                         |                                |                  |                     | Reference Number 11917                          |                                |
| Covered Area<br>Heating | 100<br>Underfloor Heating, Yes | Pool<br>Parking  | Yes<br>Covered, Yes | Property type<br>Condition<br>Bathrooms<br>View | Apartment Brand New 2 Sea view |

| Amenities | Location                                       |                  |
|-----------|------------------------------------------------|------------------|
| • Cum     | Location: Potamos Germasogeias                 | Region: Limassol |
| • Gym     | Coordinates: 34.701337584205 / 33.092135904223 |                  |