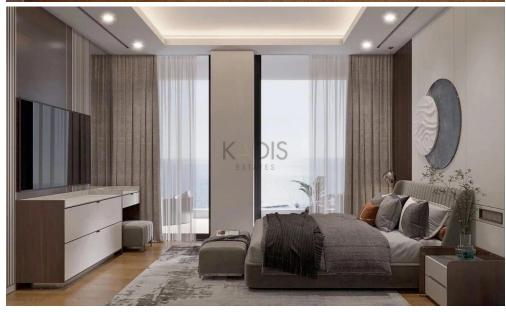

## 2 Bedroom Apartment for Sale in Potamos Germasogeias, Limassol District

- •2 bedrooms
- •2 W/C
- •Internal Area 100m2
- Covered Verandas 30.2m2
- •Garden 15.8m2
- •Underground Parking
- Underfloor Heating
- •Communal Indoor Pool
- •Gym & Spa
- Storage
- Sea View

| Property Info           |                                | Plot / Area Info |                     | Additional info                                 |                                |
|-------------------------|--------------------------------|------------------|---------------------|-------------------------------------------------|--------------------------------|
|                         |                                |                  |                     | Reference Number 11917                          |                                |
| Covered Area<br>Heating | 100<br>Underfloor Heating, Yes | Pool<br>Parking  | Yes<br>Covered, Yes | Property type<br>Condition<br>Bathrooms<br>View | Apartment Brand New 2 Sea view |