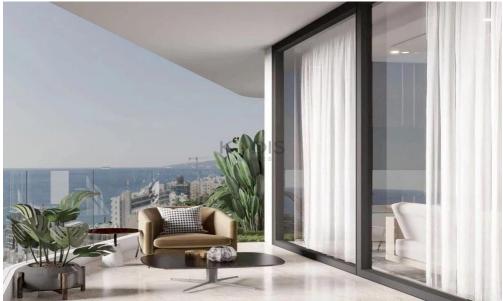

## 2 Bedroom Apartment for Sale in Potamos Germasogeias, Limassol District

- •2 bedrooms
- •2 W/C
- •Internal Area 100m2
- Covered Verandas 30.2m2
- •Garden 15.8m2
- •Underground Parking
- Underfloor Heating
- •Communal Indoor Pool
- •Gym & Spa
- Storage
- Sea View

| Property Info           |                                | Plot / Area Info |                     | Additional info                                 |                                |
|-------------------------|--------------------------------|------------------|---------------------|-------------------------------------------------|--------------------------------|
|                         |                                |                  |                     | Reference Number 11917                          |                                |
| Covered Area<br>Heating | 100<br>Underfloor Heating, Yes | Pool<br>Parking  | Yes<br>Covered, Yes | Property type<br>Condition<br>Bathrooms<br>View | Apartment Brand New 2 Sea view |