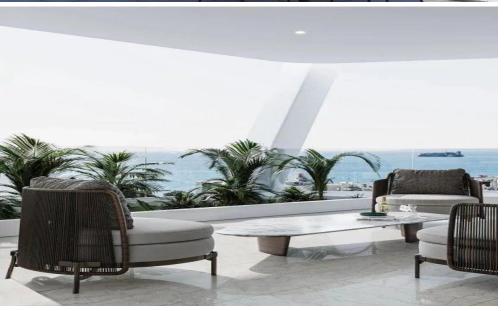

## 2 Bedroom Apartment for Sale in Potamos Germasogeias, Limassol District

- •2 bedrooms
- •2 W/C
- •Internal Area 100m2
- Covered Verandas 30.2m2
- •Garden 15.8m2
- •Underground Parking
- Underfloor Heating
- •Communal Indoor Pool
- •Gym & Spa
- Storage
- Sea View

| Property Info           |                                | Plot / Area Info |                     | Additional info                                 |                                |
|-------------------------|--------------------------------|------------------|---------------------|-------------------------------------------------|--------------------------------|
|                         |                                |                  |                     | Reference Number 11917                          |                                |
| Covered Area<br>Heating | 100<br>Underfloor Heating, Yes | Pool<br>Parking  | Yes<br>Covered, Yes | Property type<br>Condition<br>Bathrooms<br>View | Apartment Brand New 2 Sea view |