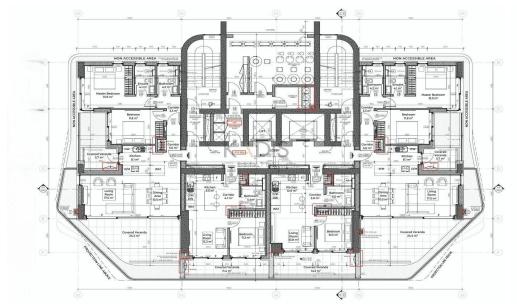

## 2 Bedroom Apartment for Sale in Potamos Germasogeias, Limassol District

- •2 bedrooms
- •2 W/C
- •Internal Area 100m2
- Covered Verandas 30.2m2
- •Garden 15.8m2
- •Underground Parking
- Underfloor Heating
- •Communal Indoor Pool
- •Gym & Spa
- Storage
- Sea View

| Property Info           |                                | Plot / Area Info |                     | Additional info                                 |                                |
|-------------------------|--------------------------------|------------------|---------------------|-------------------------------------------------|--------------------------------|
|                         |                                |                  |                     | Reference Number 11917                          |                                |
| Covered Area<br>Heating | 100<br>Underfloor Heating, Yes | Pool<br>Parking  | Yes<br>Covered, Yes | Property type<br>Condition<br>Bathrooms<br>View | Apartment Brand New 2 Sea view |