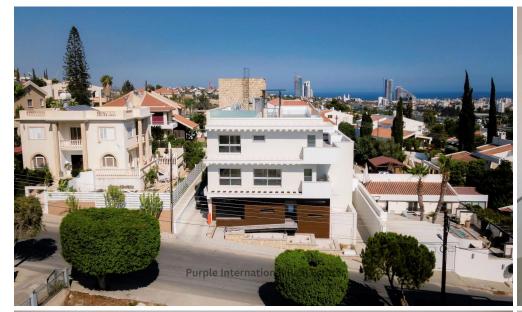

## 2 Bedroom Apartment for Sale in Germasogeia, Limassol District

This 2-bedroom duplex is housed in a small new-build block of only four 2-bedroom units in Germasogeia, one of the most desirable locations in Limassol. The quiet residential neighborhood is only 2km from the nearest organized sandy beach. All everyday amenities from banks and supermarkets to shops and restaurants are less than 1km from the property. In addition, easy access to the highway makes it an ideal base for commuters or regular travelers, as it is midway between the two airports in Larnaca and Pafos, both around 50km away.

The duplex configuration covers two floors: The ground floor is dedicated to two bedrooms, each with its own ensuite bathroom, while the first floor fea...

|                                                  | Plot / Area Info |                    | Additional info             |                                                                                                 |
|--------------------------------------------------|------------------|--------------------|-----------------------------|-------------------------------------------------------------------------------------------------|
| Covered Area 114 Air Conditioning All rooms, Yes | Parking          | Covered, Yes       | Reference Number            | 17652                                                                                           |
|                                                  |                  |                    | Property type               | <b>Apartment</b>                                                                                |
|                                                  |                  |                    | Condition                   | <b>Brand New</b>                                                                                |
|                                                  |                  |                    | Bathrooms                   | 3                                                                                               |
|                                                  |                  |                    | View                        | City view                                                                                       |
|                                                  |                  | <b>114</b> Parking | Parking <b>Covered. Yes</b> | Reference Number Property type Covered, Yes  Reference Number Property type Condition Bathrooms |