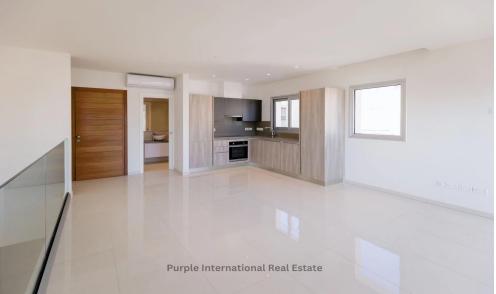

The duplex configuration covers two floors: The ground floor is dedicated to two bedrooms, each with its own ensuite bathroom, while the first floor fea...

|                                                  | Plot / Area Info |                    | Additional info             |                                                                                                 |
|--------------------------------------------------|------------------|--------------------|-----------------------------|-------------------------------------------------------------------------------------------------|
| Covered Area 114 Air Conditioning All rooms, Yes | Parking          | Covered, Yes       | Reference Number            | 17652                                                                                           |
|                                                  |                  |                    | Property type               | <b>Apartment</b>                                                                                |
|                                                  |                  |                    | Condition                   | <b>Brand New</b>                                                                                |
|                                                  |                  |                    | Bathrooms                   | 3                                                                                               |
|                                                  |                  |                    | View                        | City view                                                                                       |
|                                                  |                  | <b>114</b> Parking | Parking <b>Covered. Yes</b> | Reference Number Property type Covered, Yes  Reference Number Property type Condition Bathrooms |