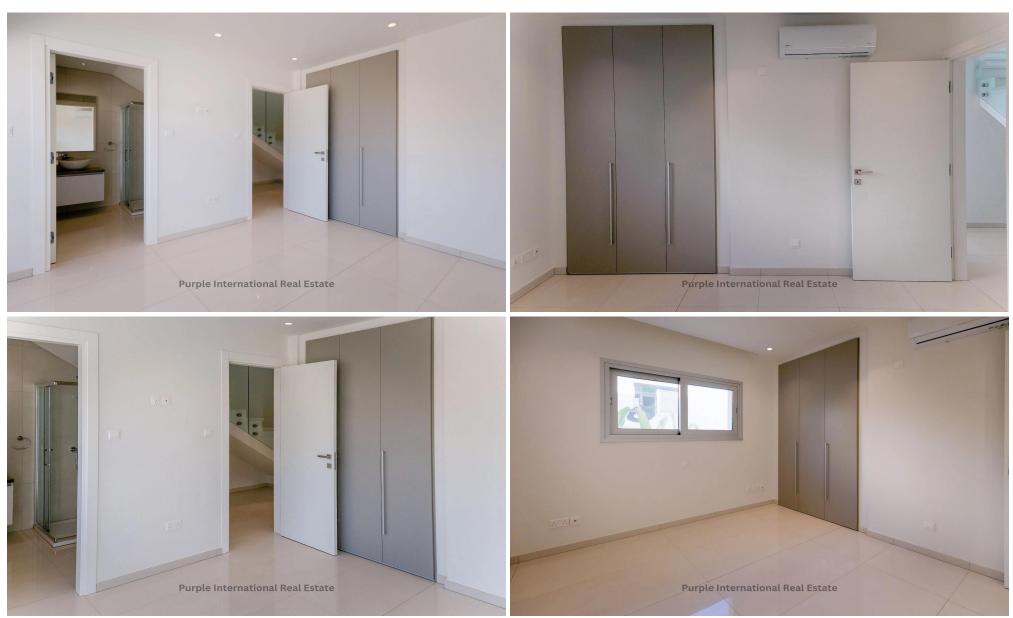

The duplex configuration covers two floors: The ground floor is dedicated to two bedrooms, each with its own ensuite bathroom, while the first floor fea...

|                                                  | Plot / Area Info |                    | Additional info             |                                                                                                 |
|--------------------------------------------------|------------------|--------------------|-----------------------------|-------------------------------------------------------------------------------------------------|
| Covered Area 114 Air Conditioning All rooms, Yes | Parking          | Covered, Yes       | Reference Number            | 17652                                                                                           |
|                                                  |                  |                    | Property type               | <b>Apartment</b>                                                                                |
|                                                  |                  |                    | Condition                   | <b>Brand New</b>                                                                                |
|                                                  |                  |                    | Bathrooms                   | 3                                                                                               |
|                                                  |                  |                    | View                        | City view                                                                                       |
|                                                  |                  | <b>114</b> Parking | Parking <b>Covered. Yes</b> | Reference Number Property type Covered, Yes  Reference Number Property type Condition Bathrooms |