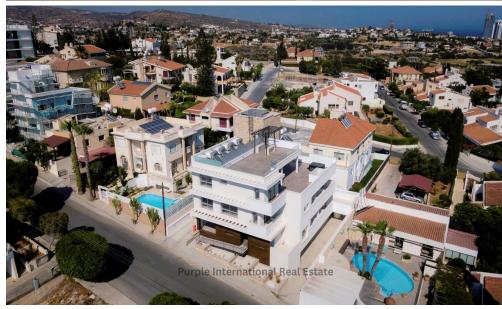

## 2 Bedroom Apartment for Sale in Germasogeia, Limassol District

This 2-bedroom duplex is housed in a small new-build block of only four 2-bedroom units in Germasogeia, one of the most desirable locations in Limassol. The quiet residential neighborhood is only 2km from the nearest organized sandy beach. All everyday amenities from banks and supermarkets to shops and restaurants are less than 1km from the property. In addition, easy access to the highway makes it an ideal base for commuters or regular travelers, as it is midway between the two airports in Larnaca and Pafos, both around 50km away.