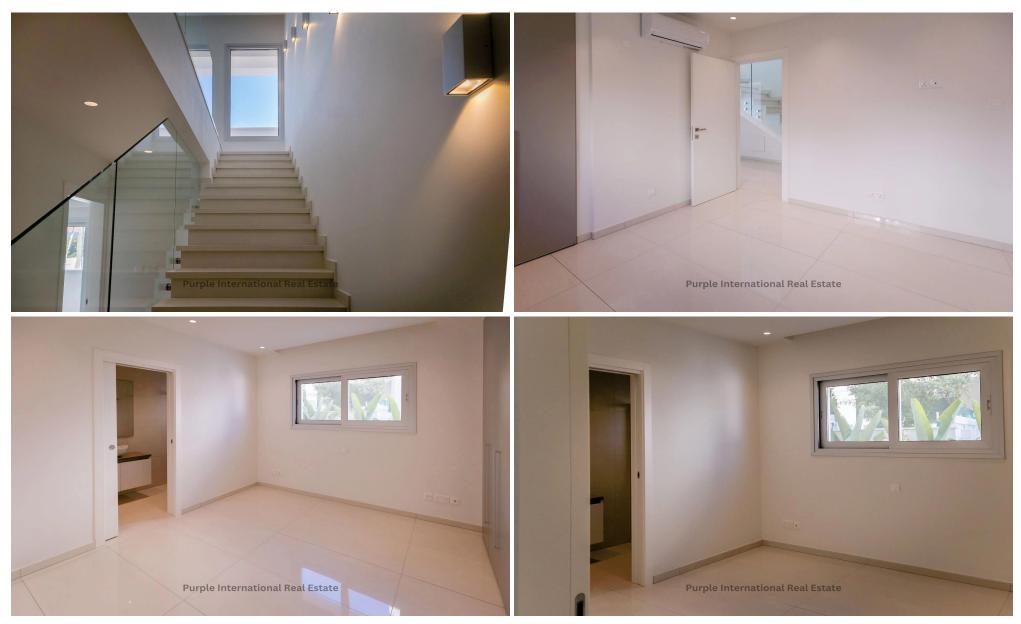

The duplex configuration covers two floors: The ground floor is dedicated to two bedrooms, each with its own ensuite bathroom, while the first floor fea...

|                                                  | Plot / Area Info |                    | Additional info             |                                                                                                 |
|--------------------------------------------------|------------------|--------------------|-----------------------------|-------------------------------------------------------------------------------------------------|
| Covered Area 114 Air Conditioning All rooms, Yes | Parking          | Covered, Yes       | Reference Number            | 17652                                                                                           |
|                                                  |                  |                    | Property type               | <b>Apartment</b>                                                                                |
|                                                  |                  |                    | Condition                   | <b>Brand New</b>                                                                                |
|                                                  |                  |                    | Bathrooms                   | 3                                                                                               |
|                                                  |                  |                    | View                        | City view                                                                                       |
|                                                  |                  | <b>114</b> Parking | Parking <b>Covered. Yes</b> | Reference Number Property type Covered, Yes  Reference Number Property type Condition Bathrooms |